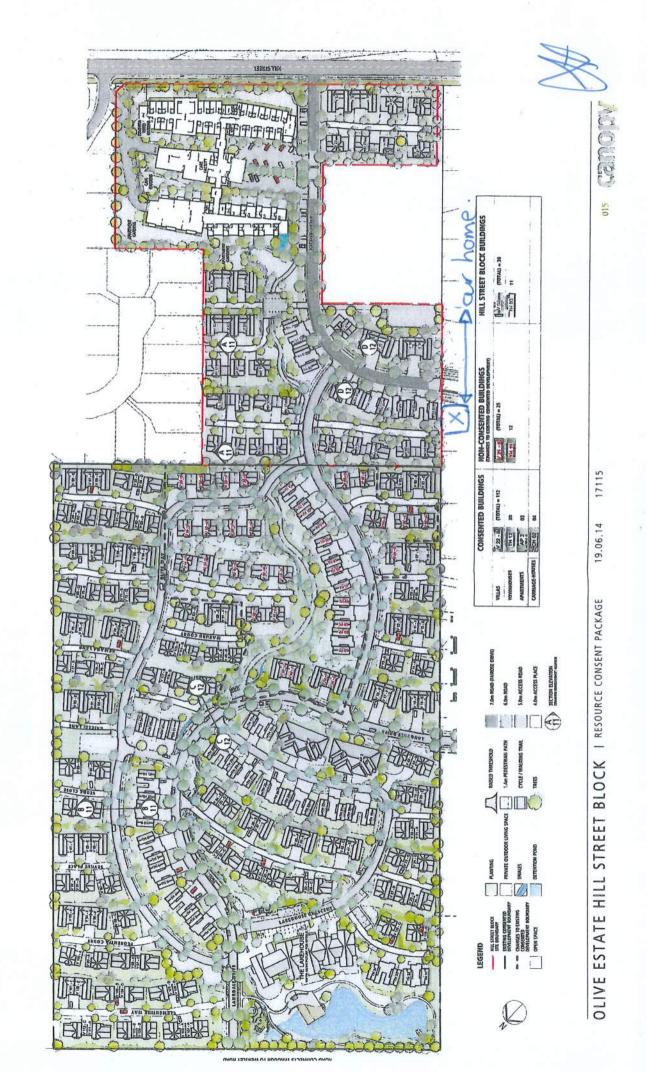

I have met many visitors and residents in the reserve. All are appreciative of the facilities available and the quality of the landscaping.

A well-designed, and maintained, reserve in the upper part of the village – off Hill Street – would be an asset for the village and the local community.

The sound of children at play, meeting young parents, and, occasionally baby-sitting grandparents, helps to connect the residents to the wider community.

And all this at no cost to the ratepayers!

.Isdale