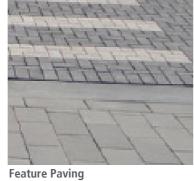

#### PEDESTRIAN PATHS + PAVING AREAS

Options for pedestrian paths include concrete footpaths, gravel nature paths, timber boardwalks, and footpaths with exposed aggregate finishes. Paving in open spaces areas will include compacted gravel, timber decking, concrete pavers, and insitu concrete with various finishes.

S Refer of October 2020

Note: All Street lighting within the dveelopment to comply with the current regulations outlined in the TRMP

Exposed Agg + Paving