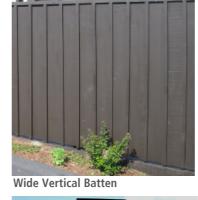

#### 4.1 OVERALL SITE MATERIALS

Pinus radiata timber fencing with a variety

of styles. Plywood fence with narrow and wide vertical timber battens, framed timber paling fence, and horizontal timber slat fence styles. Timber stained charcoal tones or warm timber tones. Fencing to be 1.6m - 1.8m high