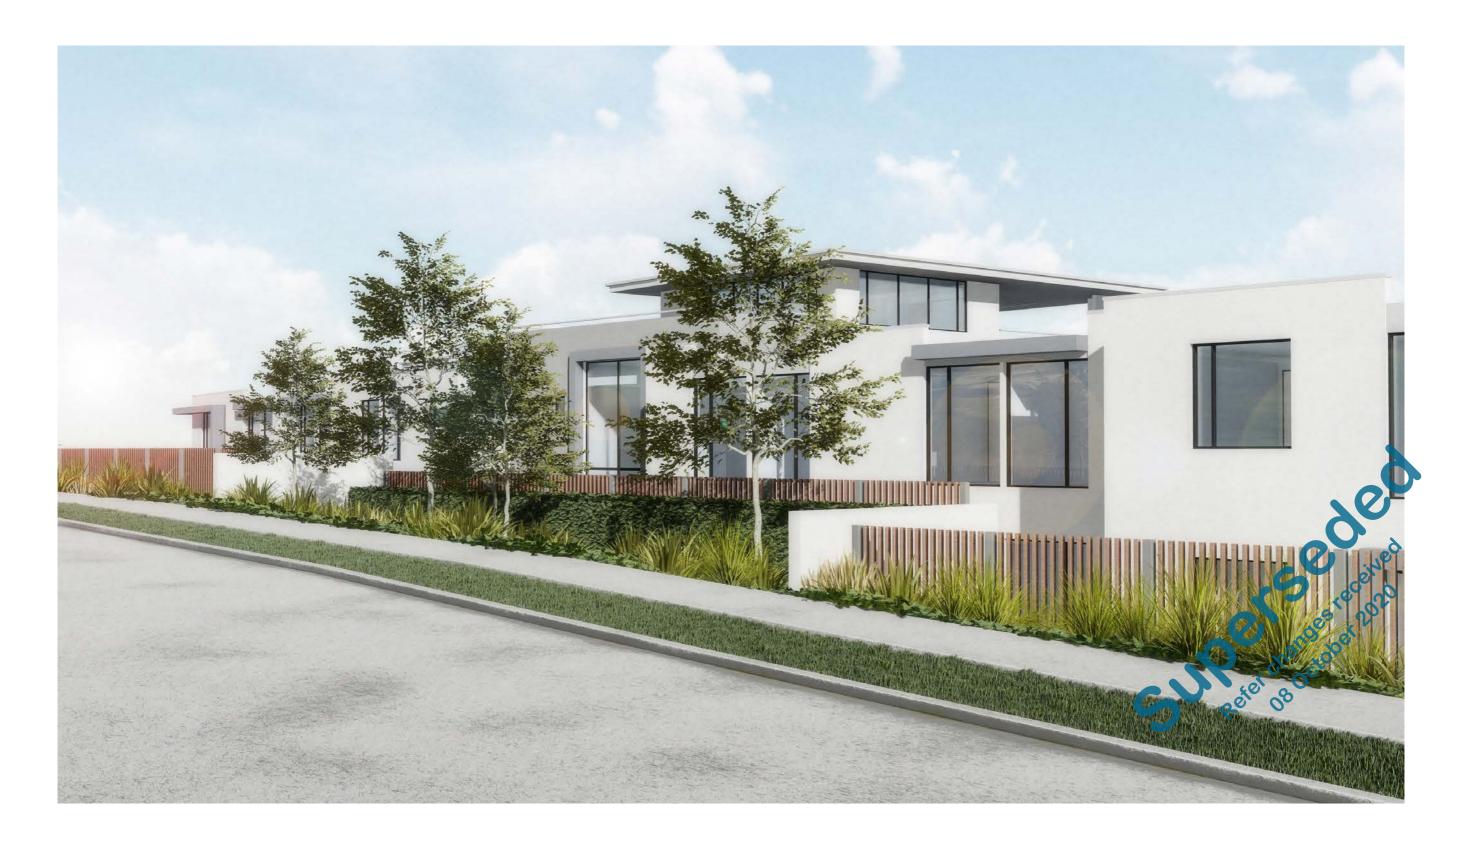

ow and wide timber slat and steel powder coated finish gates

#### **PAVING**

Paving finishes for outdoor entertainment areas include Insitu concrete with various finishes including large format pavers, saw cut patterns, plain or coloured, timber decking, and concrete pavers.





Narrow Timber Slat





**Timber Decking** 



Insitu Concrete Saw cut





**Insitu Concrete Pavers** 





**Concrete Pavers** 



## 4.4 STREET TREE PALETTE



Option 1 - Pyrus cal.'Candelabra' - Upright Pear

Option 1 -Knightia excelsa - Rewarewa













ORCHARD TREE PALETTE

















**Cherry Compact Stella** 

Feijoa Unique

Plum hawera



## 4.5 RIPARIAN PALETTE



## 4.6 PARK PALETTE





## 4.7 PRIVATE PALETTE 1



## 4.8 PRIVATE PALETTE 2



# 5.0 HILL STREET RENDERS

## 5.1 RENDER VIEW 1





# 5.0 HILL STREET RENDERS

## 5.2 RENDER VIEW 2





# 5.0 HILL STREET RENDERS

## 5.3 RENDER VIEW 3









#### 01 - NORTHERN ELEVATION - 1:100 @ A3



02 - HILL STREET ELEVATION - 1:100 @ A3





#### 03 - TYPICAL SECTION BLOCK RETAINING - 1:75 @ A3



04 - TYPICAL SECTION TIMBER RETAINING - 1:75 @ A3