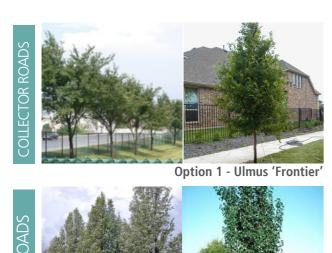

## 4.4 STREET TREE PALETTE

Option 1 - Pyrus cal.'Candelabra' - Upright Pear

Option 1 -Knightia excelsa - Rewarewa

ORCHARD TREE PALETTE

**Cherry Compact Stella** 

Feijoa Unique

Plum hawera