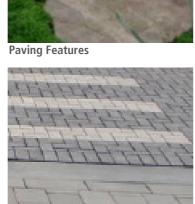

### 4.3 PRIVATE SPACE MATERIALS

**Exposed Aggregate** 

**Coloured Concrete** 

**Paver Insert** 

**Plastered Walls** 

**Timber Screens** 

**Plain Concrete** 

Stone Walls

#### **PAVING**

Paving finishes for outdoor entertainment areas include Insitu concrete with various finishes including large format pavers, saw cut patterns, plain or coloured, timber decking, and concrete pavers.