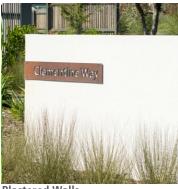

### 4.3 PRIVATE SPACE MATERIALS

**Exposed Aggregate** 

**Coloured Concrete** 

**Paver Insert** 

**Plastered Walls** 

**Timber Screens** 

**Plain Concrete** 

Stone Walls

#### WALLS + FENCES

Internal walls and fences to create privacy, and mark entrance paths include concrete bloc, plastered walls, timber screens, and stone walls.