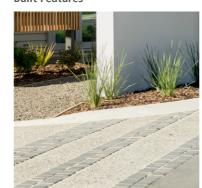

#### PEDESTRIAN PATHS + PAVING AREAS

Options for pedestrian paths include concrete footpaths, gravel nature paths, timber boardwalks, and footpaths with exposed aggregate finishes. Paving in open spaces areas will include compacted gravel, timber decking, concrete pavers, and insitu concrete with various finishes.