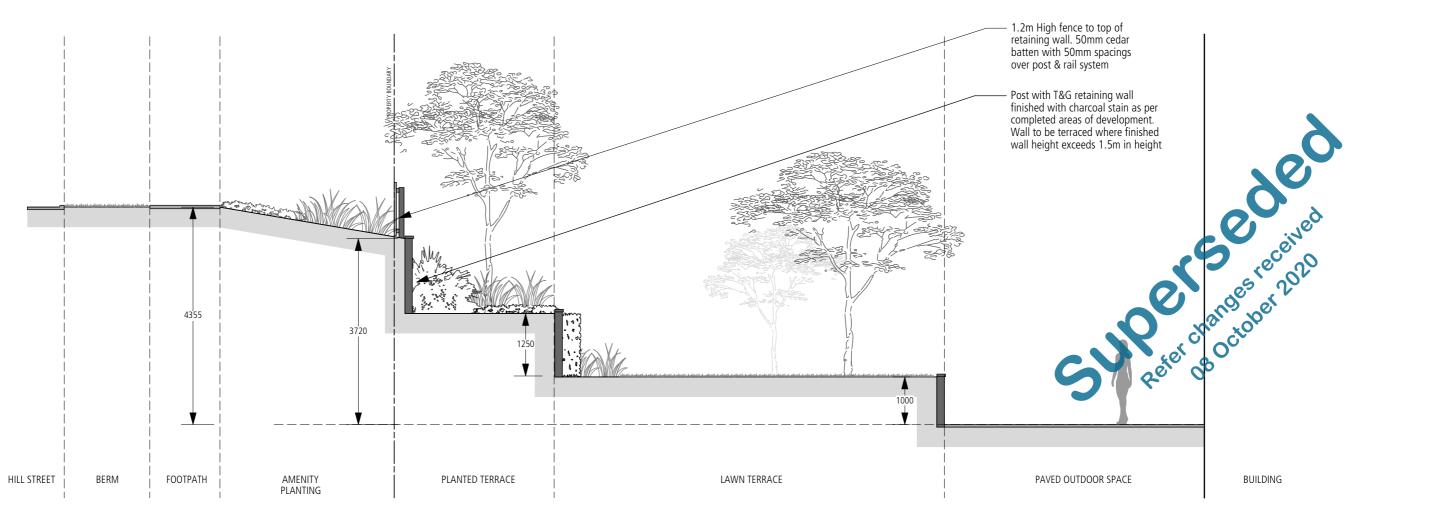

#### 03 - TYPICAL SECTION BLOCK RETAINING - 1:75 @ A3

04 - TYPICAL SECTION TIMBER RETAINING - 1:75 @ A3