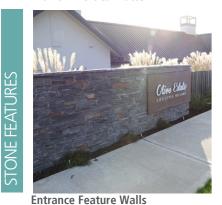

### 4.3 PRIVATE SPACE MATERIALS

**Exposed Aggregate** 

**Coloured Concrete** 

**Paver Insert** 

**Plastered Walls** 

**Timber Screens** 

**Plain Concrete** 

Stone Walls