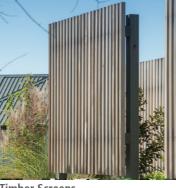

### 4.3 PRIVATE SPACE MATERIALS

**Exposed Aggregate** 

**Coloured Concrete** 

**Paver Insert** 

**Plastered Walls** 

**Timber Screens** 

**Plain Concrete** 

Stone Walls

#### WALLS + FENCES

Internal walls and fences to create privacy, and mark entrance paths include concrete bloc, plastered walls, timber screens, and stone walls.