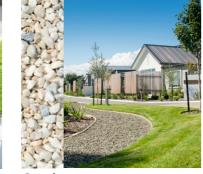

#### 4.1 OVERALL SITE MATERIALS

Pinus radiata timber fencing with a variety

of styles. Plywood fence with narrow and wide vertical timber battens, framed timber paling fence, and horizontal timber slat fence styles. Timber stained charcoal tones or warm timber tones. Fencing to be 1.6m - 1.8m high

Pinus radiata timber slat screens provide screening measure in bin/utility areas. Stained dark or natural warm timber tones.

Exposed Agg + Asphalt

Natural Stone

#### 4.2 OPEN SPACE MATERIALS

**Street Lighting** 

**OPEN SPACE MATERIALS** 