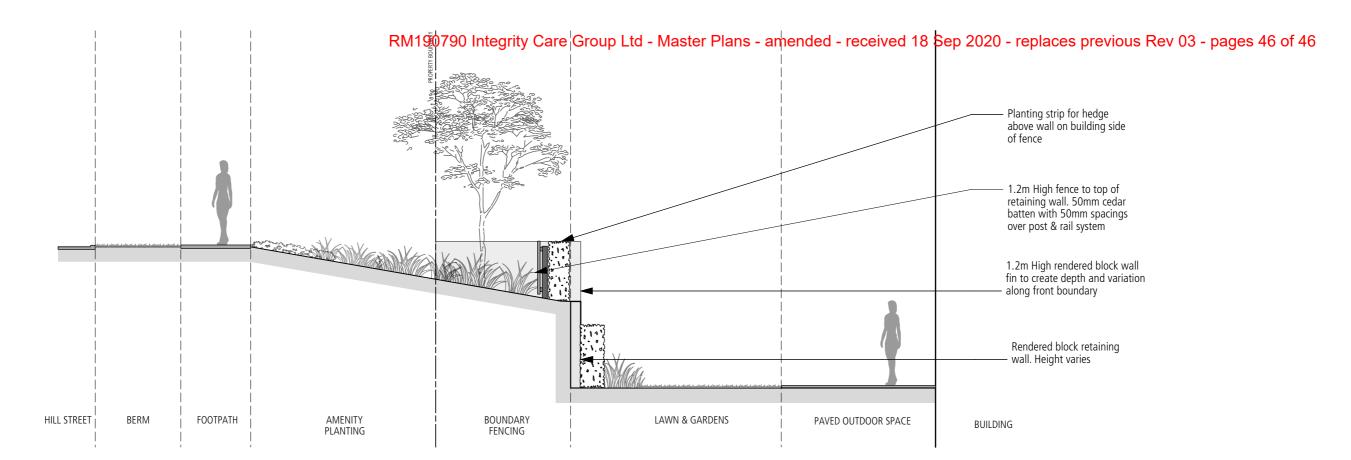

#### 03 - TYPICAL SECTION BLOCK RETAINING - 1:75 @ A3

04 - TYPICAL SECTION TIMBER RETAINING - 1:75 @ A3