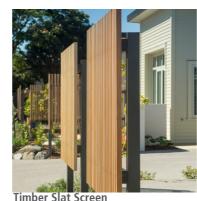

Pinus radiata timber slat screens provide screening measure in bin/utility areas. Stained dark or natural warm timber tones.

Exposed Agg + Asphalt

Natural Stone

### 4.3 PRIVATE SPACE MATERIALS

**Exposed Aggregate** 

**Coloured Concrete** 

**Paver Insert** 

**Plastered Walls** 

**Timber Screens** 

**Plain Concrete** 

Stone Walls

#### WALLS + FENCES

Internal walls and fences to create privacy, and mark entrance paths include concrete bloc, plastered walls, timber screens, and stone walls.

#### **GATES**

Gates where required for privacy or security include narrow and wide timber slat and steel powder coated finish gates

Narrow Timber Slat

**Timber Decking** 

Insitu Concrete Saw cut

**Insitu Concrete Pavers** 

**Concrete Pavers** 