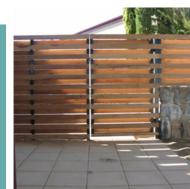

#### **GATES**

Gates where required for privacy or security include narrow and wide timber slat and steel powder coated finish gates