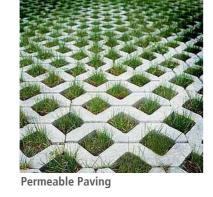

#### PEDESTRIAN PATHS + PAVING AREAS

Options for pedestrian paths include concrete footpaths, gravel nature paths, timber boardwalks, and footpaths with exposed aggregate finishes. Paving in open spaces areas will include compacted gravel, timber decking, concrete pavers, and insitu concrete with various finishes.