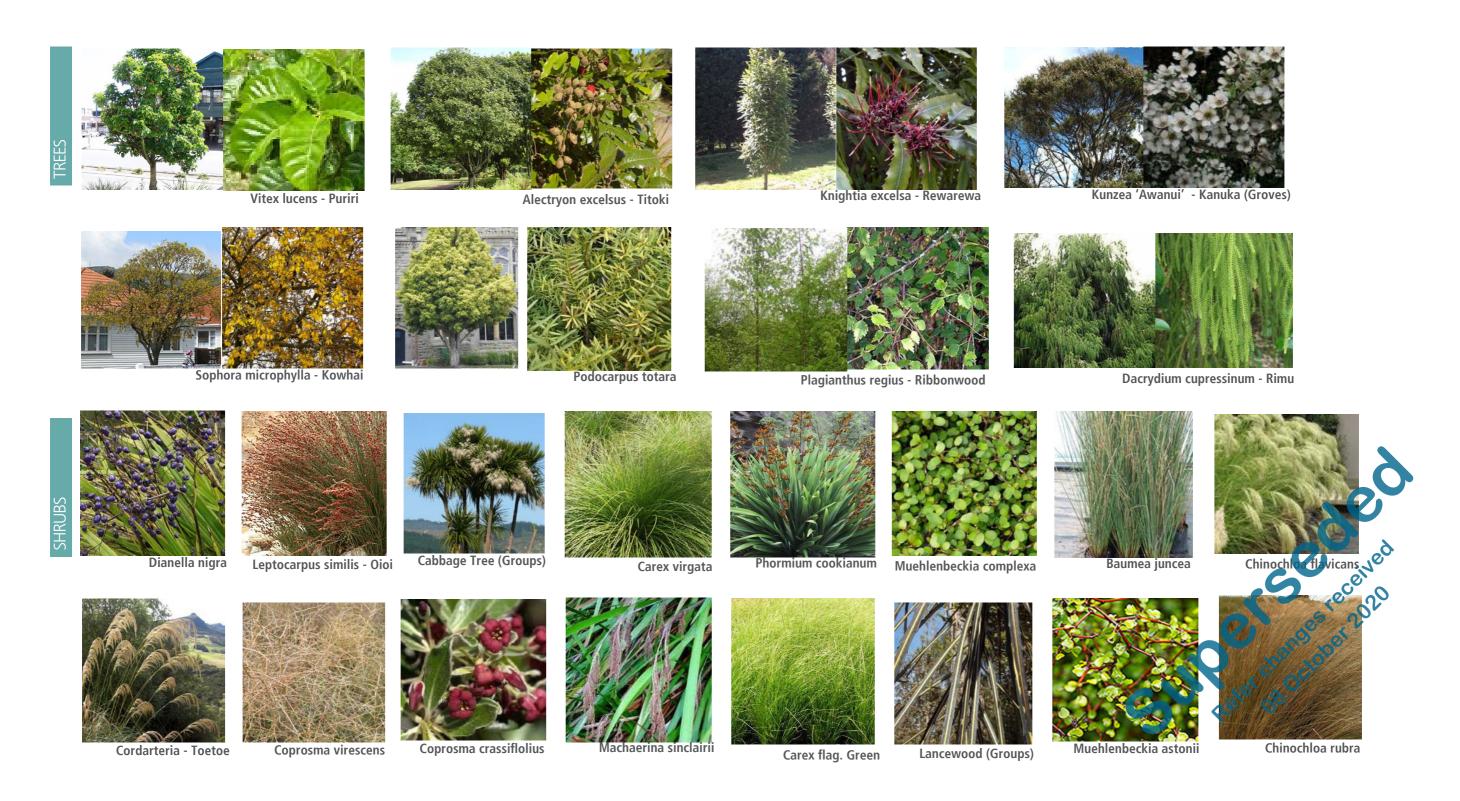

e bloc, plastered walls, timber screens, and stone walls.

#### **GATES**

Gates where required for privacy or security include narrow and wide timber slat and steel powder coated finish gates

#### **PAVING**

Paving finishes for outdoor entertainment areas include Insitu concrete with various finishes including large format pavers, saw cut patterns, plain or coloured, timber decking, and concrete pavers.





Narrow Timber Slat





**Timber Decking** 



Insitu Concrete Saw cut





**Insitu Concrete Pavers** 





**Concrete Pavers** 



## 4.4 STREET TREE PALETTE



Option 1 - Pyrus cal.'Candelabra' - Upright Pear

Option 1 -Knightia excelsa - Rewarewa













ORCHARD TREE PALETTE

















**Cherry Compact Stella** 

Feijoa Unique

Plum hawera



## 4.5 RIPARIAN PALETTE



## 4.6 PARK PALETTE





## 4.7 PRIVATE PALETTE 1



## 4.8 PRIVATE PALETTE 2



# 5.0 HILL STREET RENDERS

## 5.1 RENDER VIEW 1





# 5.0 HILL STREET RENDERS

## 5.2 RENDER VIEW 2





# 5.0 HILL STREET RENDERS

## 5.3 RENDER VIEW 3









#### 01 - NORTHERN ELEVATION - 1:100 @ A3



02 - HILL STREET ELEVATION - 1:100 @ A3





#### 03 - TYPICAL SECTION BLOCK RETAINING - 1:75 @ A3



04 - TYPICAL SECTION TIMBER RETAINING - 1:75 @ A3