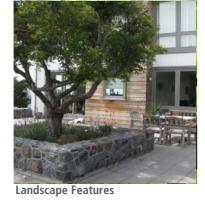

### 4.3 PRIVATE SPACE MATERIALS

**Exposed Aggregate** 

**Coloured Concrete** 

**Paver Insert** 

**Plastered Walls** 

**Timber Screens** 

**Plain Concrete** 

Stone Walls