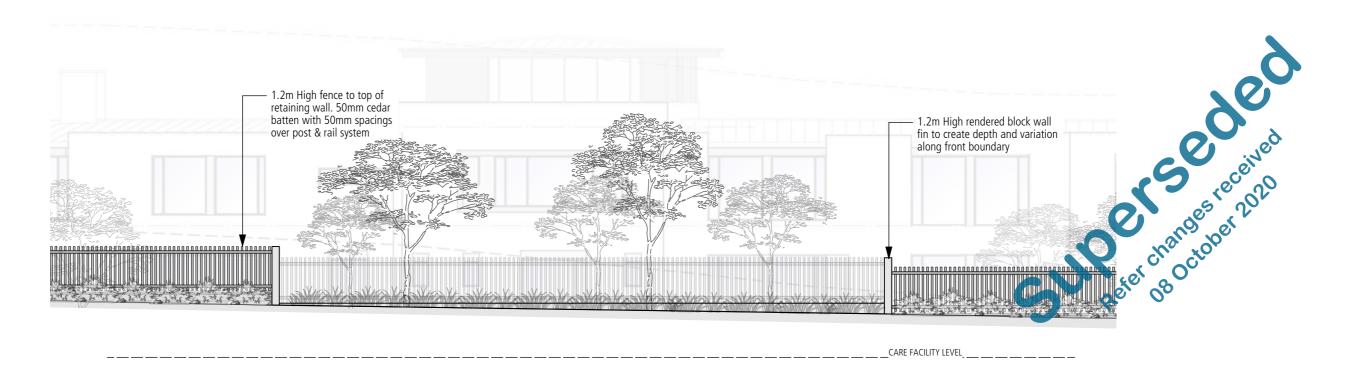

#### 01 - NORTHERN ELEVATION - 1:100 @ A3

02 - HILL STREET ELEVATION - 1:100 @ A3

#### 03 - TYPICAL SECTION BLOCK RETAINING - 1:75 @ A3

04 - TYPICAL SECTION TIMBER RETAINING - 1:75 @ A3