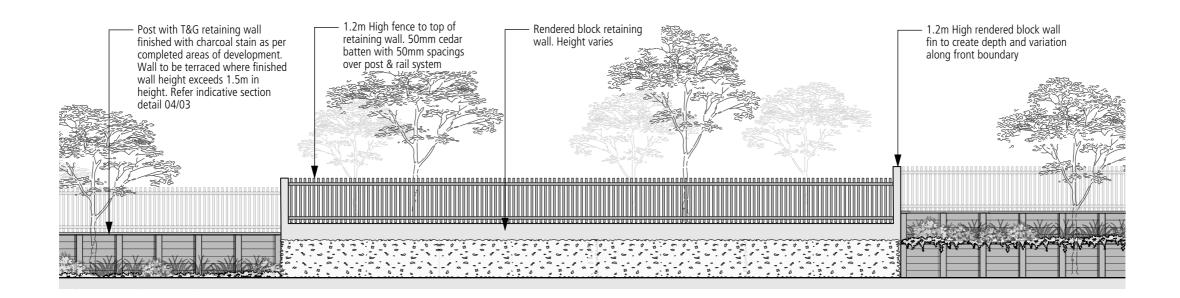

#### 01 - NORTHERN ELEVATION - 1:100 @ A3

02 - HILL STREET ELEVATION - 1:100 @ A3

#### 03 - TYPICAL SECTION BLOCK RETAINING - 1:75 @ A3

04 - TYPICAL SECTION TIMBER RETAINING - 1:75 @ A3