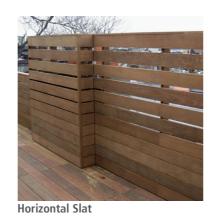

SITE MATERIALS

**BOUNDARY FENCES** 

around boundary.

#### 4.1 OVERALL SITE MATERIALS

Pinus radiata timber fencing with a variety

of styles. Plywood fence with narrow and wide vertical timber battens, framed timber paling fence, and horizontal timber slat fence styles. Timber stained charcoal tones or warm timber tones. Fencing to be 1.6m - 1.8m high