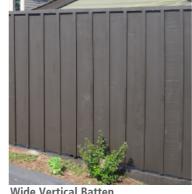

#### 4.1 OVERALL SITE MATERIALS

Pinus radiata timber fencing with a variety

of styles. Plywood fence with narrow and wide vertical timber battens, framed timber paling fence, and horizontal timber slat fence styles. Timber stained charcoal tones or warm timber tones. Fencing to be 1.6m - 1.8m high