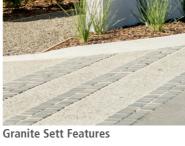

#### PEDESTRIAN PATHS + PAVING AREAS

Options for pedestrian paths include concrete footpaths, gravel nature paths, timber boardwalks, and footpaths with exposed aggregate finishes. Paving in open spaces areas will include compacted gravel, timber decking, concrete pavers, and insitu concrete with various finishes.