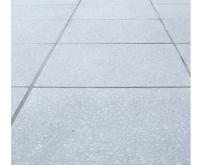

### 4.3 PRIVATE SPACE MATERIALS

**Exposed Aggregate** 

**Coloured Concrete** 

**Paver Insert** 

**Plastered Walls** 

**Timber Screens** 

**Plain Concrete** 

Stone Walls

#### **DRIVEWAY**

A mix of driveways to create diversity including exposed aggregate, coloured concrete, plain concrete, and an option for a paver insert.

#### **PAVING**

Paving finishes for outdoor entertainment areas include Insitu concrete with various finishes including large format pavers, saw cut patterns, plain or coloured, timber decking, and concrete pavers.