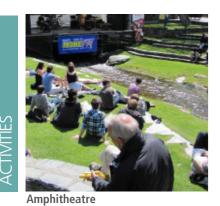

#### **ACTIVITIES**

There are many activities proposed within Olive Estate including outdoor exercise stations, small grand children's playground, an outdoor kitchen, petanque area, bowls and croquet lawn, informal amphitheatre, and community garden and orchards. This activity nodes will be spread throughout the site as part of the open space network. Particular activities will be concentrated in specific areas to encourage movement between spaces.