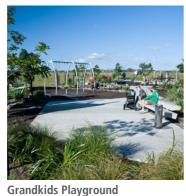

#### **ACTIVITIES**

There are many activities proposed within Olive Estate including outdoor exercise stations, small grand children's playground, an outdoor kitchen, petanque area, bowls and croquet lawn, informal amphitheatre, and community garden and orchards. This activity nodes will be spread throughout the site as part of the open space network. Particular activities will be concentrated in specific areas to encourage movement between spaces.