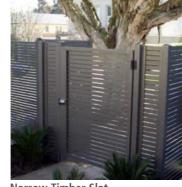

#### **GATES**

Gates where required for privacy or security include narrow and wide timber slat and steel powder coated finish gates

Narrow Timber Slat

**Timber Decking** 

Insitu Concrete Saw cut

**Insitu Concrete Pavers** 

**Concrete Pavers** 