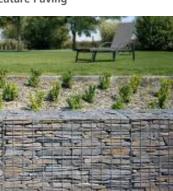

### 4.3 PRIVATE SPACE MATERIALS

**Exposed Aggregate** 

**Coloured Concrete** 

**Paver Insert** 

**Plastered Walls** 

**Timber Screens** 

**Plain Concrete** 

Stone Walls

#### WALLS + FENCES

Internal walls and fences to create privacy, and mark entrance paths include concrete bloc, plastered walls, timber screens, and stone walls.