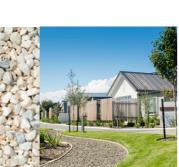

#### 4.1 OVERALL SITE MATERIALS

Pinus radiata timber fencing with a variety

of styles. Plywood fence with narrow and wide vertical timber battens, framed timber paling fence, and horizontal timber slat fence styles. Timber stained charcoal tones or warm timber tones. Fencing to be 1.6m - 1.8m high

Pinus radiata timber slat screens provide screening measure in bin/utility areas. Stained dark or natural warm timber tones.

Exposed Agg + Asphalt

Natural Stone

#### 4.2 OPEN SPACE MATERIALS

**Street Lighting** 

**OPEN SPACE MATERIALS** 