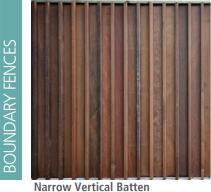

SITE MATERIALS

**BOUNDARY FENCES** 

around boundary.

#### 4.1 OVERALL SITE MATERIALS

Pinus radiata timber fencing with a variety

of styles. Plywood fence with narrow and wide vertical timber battens, framed timber paling fence, and horizontal timber slat fence styles. Timber stained charcoal tones or warm timber tones. Fencing to be 1.6m - 1.8m high