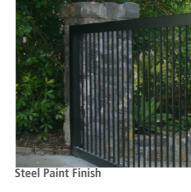

#### **GATES**

Gates where required for privacy or security include narrow and wide timber slat and steel powder coated finish gates