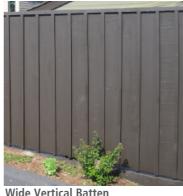

SITE MATERIALS

**BOUNDARY FENCES** 

around boundary.

#### 4.1 OVERALL SITE MATERIALS

Pinus radiata timber fencing with a variety

of styles. Plywood fence with narrow and wide vertical timber battens, framed timber paling fence, and horizontal timber slat fence styles. Timber stained charcoal tones or warm timber tones. Fencing to be 1.6m - 1.8m high