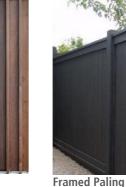

SITE MATERIALS

**BOUNDARY FENCES** 

around boundary.

#### 4.1 OVERALL SITE MATERIALS

Pinus radiata timber fencing with a variety

of styles. Plywood fence with narrow and wide vertical timber battens, framed timber paling fence, and horizontal timber slat fence styles. Timber stained charcoal tones or warm timber tones. Fencing to be 1.6m - 1.8m high