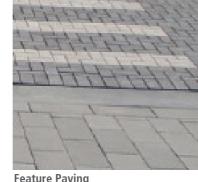

#### PEDESTRIAN PATHS + PAVING AREAS

Options for pedestrian paths include concrete footpaths, gravel nature paths, timber boardwalks, and footpaths with exposed aggregate finishes. Paving in open spaces areas will include compacted gravel, timber decking, concrete pavers, and insitu concrete with various finishes.

S Refer of October 2020

Note: All Street lighting within the dveelopment to comply with the current regulations outlined in the TRMP

Exposed Agg + Paving