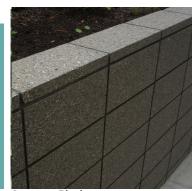

### 4.3 PRIVATE SPACE MATERIALS

**Exposed Aggregate** 

**Coloured Concrete** 

**Paver Insert** 

**Plastered Walls** 

**Timber Screens** 

**Plain Concrete** 

Stone Walls

#### WALLS + FENCES

Internal walls and fences to create privacy, and mark entrance paths include concrete bloc, plastered walls, timber screens, and stone walls.