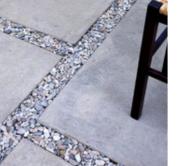

#### 4.2 OPEN SPACE MATERIALS

**Street Lighting** 

**OPEN SPACE MATERIALS** 

#### PEDESTRIAN PATHS + PAVING AREAS

Options for pedestrian paths include concrete footpaths, gravel nature paths, timber boardwalks, and footpaths with exposed aggregate finishes. Paving in open spaces areas will include compacted gravel, timber decking, concrete pavers, and insitu concrete with various finishes.

S Refer of October 2020

Note: All Street lighting within the dveelopment to comply with the current regulations outlined in the TRMP

Exposed Agg + Paving