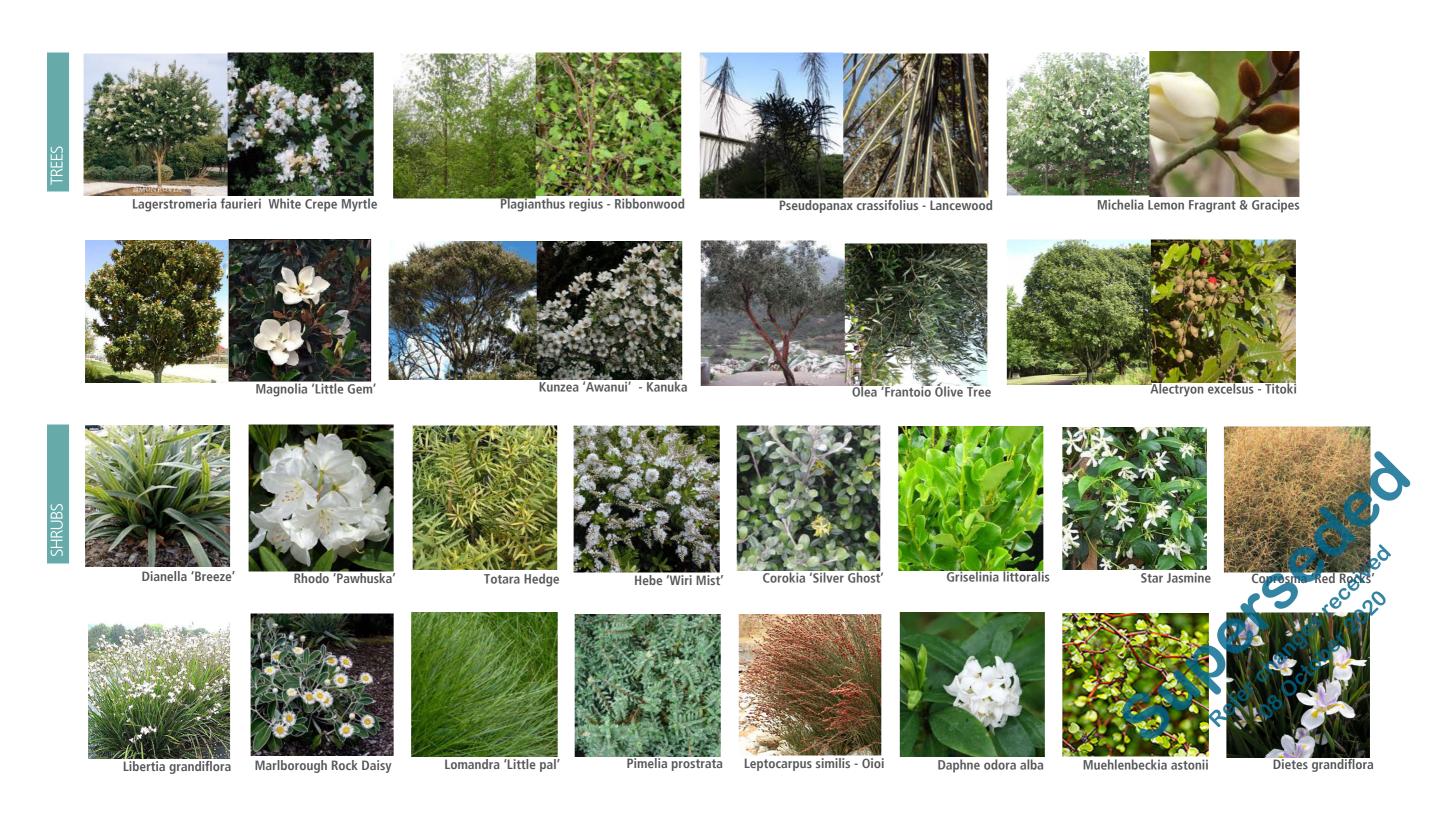

## 4.4 STREET TREE PALETTE

Option 1 - Pyrus cal.'Candelabra' - Upright Pear

Option 1 -Knightia excelsa - Rewarewa

ORCHARD TREE PALETTE

**Cherry Compact Stella** 

Feijoa Unique

Plum hawera

## 4.5 RIPARIAN PALETTE

## 4.6 PARK PALETTE