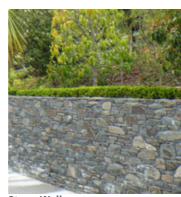

### 4.3 PRIVATE SPACE MATERIALS

**Exposed Aggregate** 

**Coloured Concrete** 

**Paver Insert** 

**Plastered Walls** 

**Timber Screens** 

**Plain Concrete** 

Stone Walls

#### WALLS + FENCES

Internal walls and fences to create privacy, and mark entrance paths include concrete bloc, plastered walls, timber screens, and stone walls.