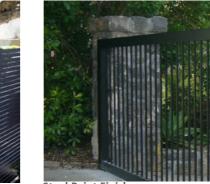

#### **GATES**

Gates where required for privacy or security include narrow and wide timber slat and steel powder coated finish gates