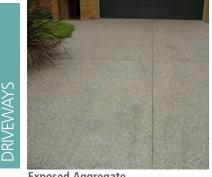

### 4.3 PRIVATE SPACE MATERIALS

**Exposed Aggregate** 

**Coloured Concrete** 

**Paver Insert** 

**Plastered Walls** 

**Timber Screens** 

**Plain Concrete** 

Stone Walls

#### **DRIVEWAY**

A mix of driveways to create diversity including exposed aggregate, coloured concrete, plain concrete, and an option for a paver insert.