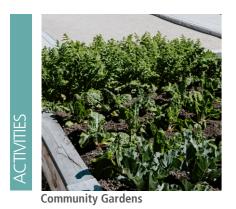

#### **ACTIVITIES**

There are many activities proposed within Olive Estate including outdoor exercise stations, small grand children's playground, an outdoor kitchen, petanque area, bowls and croquet lawn, informal amphitheatre, and community garden and orchards. This activity nodes will be spread throughout the site as part of the open space network. Particular activities will be concentrated in specific areas to encourage movement between spaces.