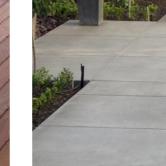

#### **DRIVEWAY**

A mix of driveways to create diversity including exposed aggregate, coloured concrete, plain concrete, and an option for a paver insert.

#### **PAVING**

Paving finishes for outdoor entertainment areas include Insitu concrete with various finishes including large format pavers, saw cut patterns, plain or coloured, timber decking, and concrete pavers.