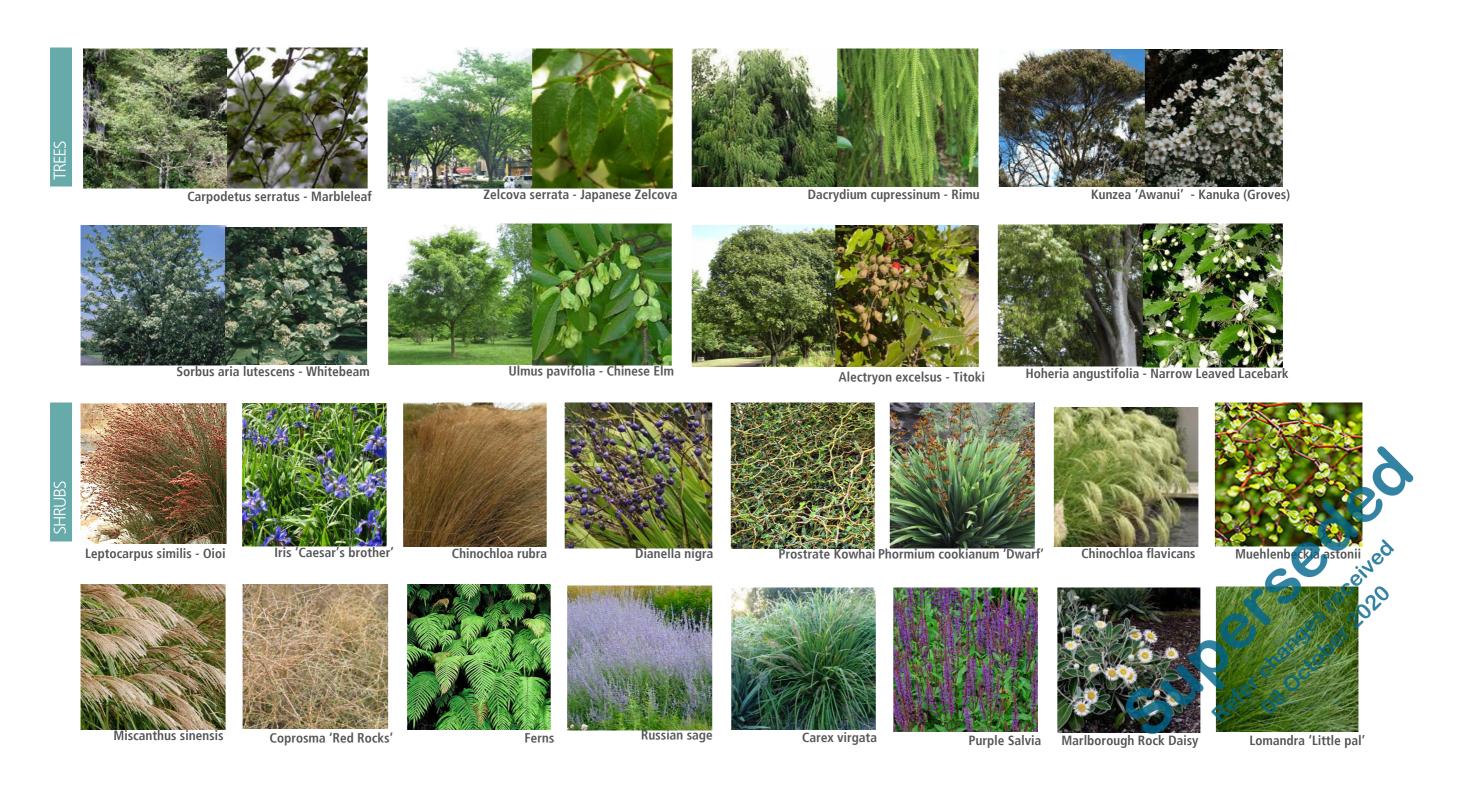

, timber screens, and stone walls.

#### **GATES**

Gates where required for privacy or security include narrow and wide timber slat and steel powder coated finish gates

#### **PAVING**

Paving finishes for outdoor entertainment areas include Insitu concrete with various finishes including large format pavers, saw cut patterns, plain or coloured, timber decking, and concrete pavers.





Narrow Timber Slat





**Timber Decking** 



Insitu Concrete Saw cut





**Insitu Concrete Pavers** 





**Concrete Pavers** 



## 4.4 STREET TREE PALETTE



Option 1 - Pyrus cal.'Candelabra' - Upright Pear

Option 1 -Knightia excelsa - Rewarewa













ORCHARD TREE PALETTE

















**Cherry Compact Stella** 

Feijoa Unique

Plum hawera



## 4.5 RIPARIAN PALETTE



## 4.6 PARK PALETTE





## 4.7 PRIVATE PALETTE 1



## 4.8 PRIVATE PALETTE 2



# 5.0 HILL STREET RENDERS

## 5.1 RENDER VIEW 1





# 5.0 HILL STREET RENDERS

## 5.2 RENDER VIEW 2





# 5.0 HILL STREET RENDERS

## 5.3 RENDER VIEW 3









#### 01 - NORTHERN ELEVATION - 1:100 @ A3



02 - HILL STREET ELEVATION - 1:100 @ A3





#### 03 - TYPICAL SECTION BLOCK RETAINING - 1:75 @ A3



04 - TYPICAL SECTION TIMBER RETAINING - 1:75 @ A3