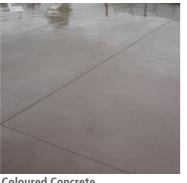

### 4.3 PRIVATE SPACE MATERIALS

**Exposed Aggregate** 

**Coloured Concrete** 

**Paver Insert** 

**Plastered Walls** 

**Timber Screens** 

**Plain Concrete** 

Stone Walls

#### **DRIVEWAY**

A mix of driveways to create diversity including exposed aggregate, coloured concrete, plain concrete, and an option for a paver insert.