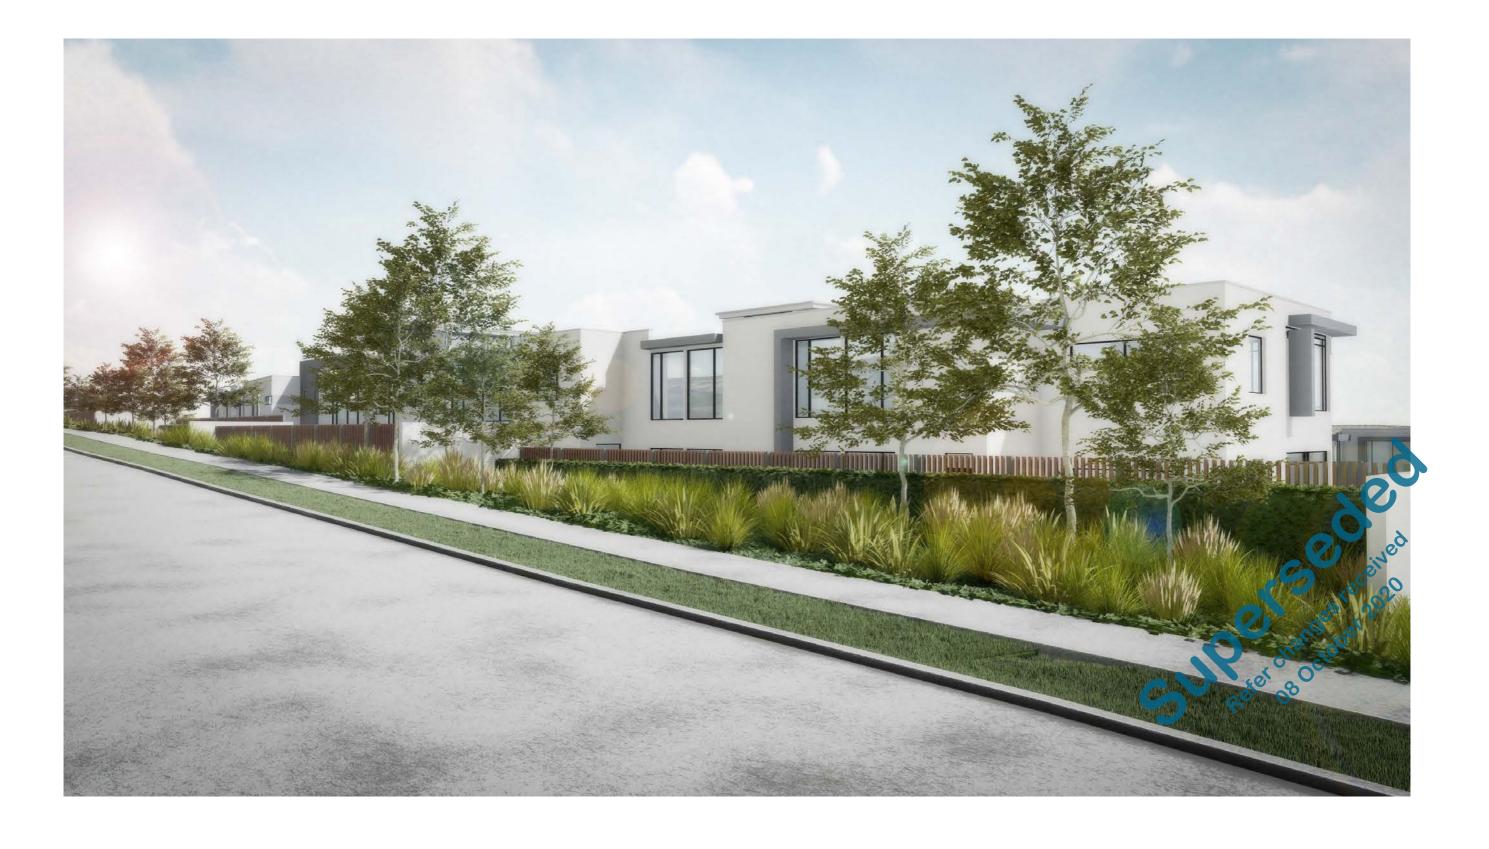

entertainment areas include Insitu concrete with various finishes including large format pavers, saw cut patterns, plain or coloured, timber decking, and concrete pavers.





Narrow Timber Slat





**Timber Decking** 



Insitu Concrete Saw cut





**Insitu Concrete Pavers** 





**Concrete Pavers** 



## 4.4 STREET TREE PALETTE



Option 1 - Pyrus cal.'Candelabra' - Upright Pear

Option 1 -Knightia excelsa - Rewarewa













ORCHARD TREE PALETTE

















**Cherry Compact Stella** 

Feijoa Unique

Plum hawera



## 4.5 RIPARIAN PALETTE



## 4.6 PARK PALETTE





## 4.7 PRIVATE PALETTE 1



## 4.8 PRIVATE PALETTE 2



# 5.0 HILL STREET RENDERS

## 5.1 RENDER VIEW 1





# 5.0 HILL STREET RENDERS

## 5.2 RENDER VIEW 2





# 5.0 HILL STREET RENDERS

## 5.3 RENDER VIEW 3









#### 01 - NORTHERN ELEVATION - 1:100 @ A3



02 - HILL STREET ELEVATION - 1:100 @ A3





#### 03 - TYPICAL SECTION BLOCK RETAINING - 1:75 @ A3



04 - TYPICAL SECTION TIMBER RETAINING - 1:75 @ A3