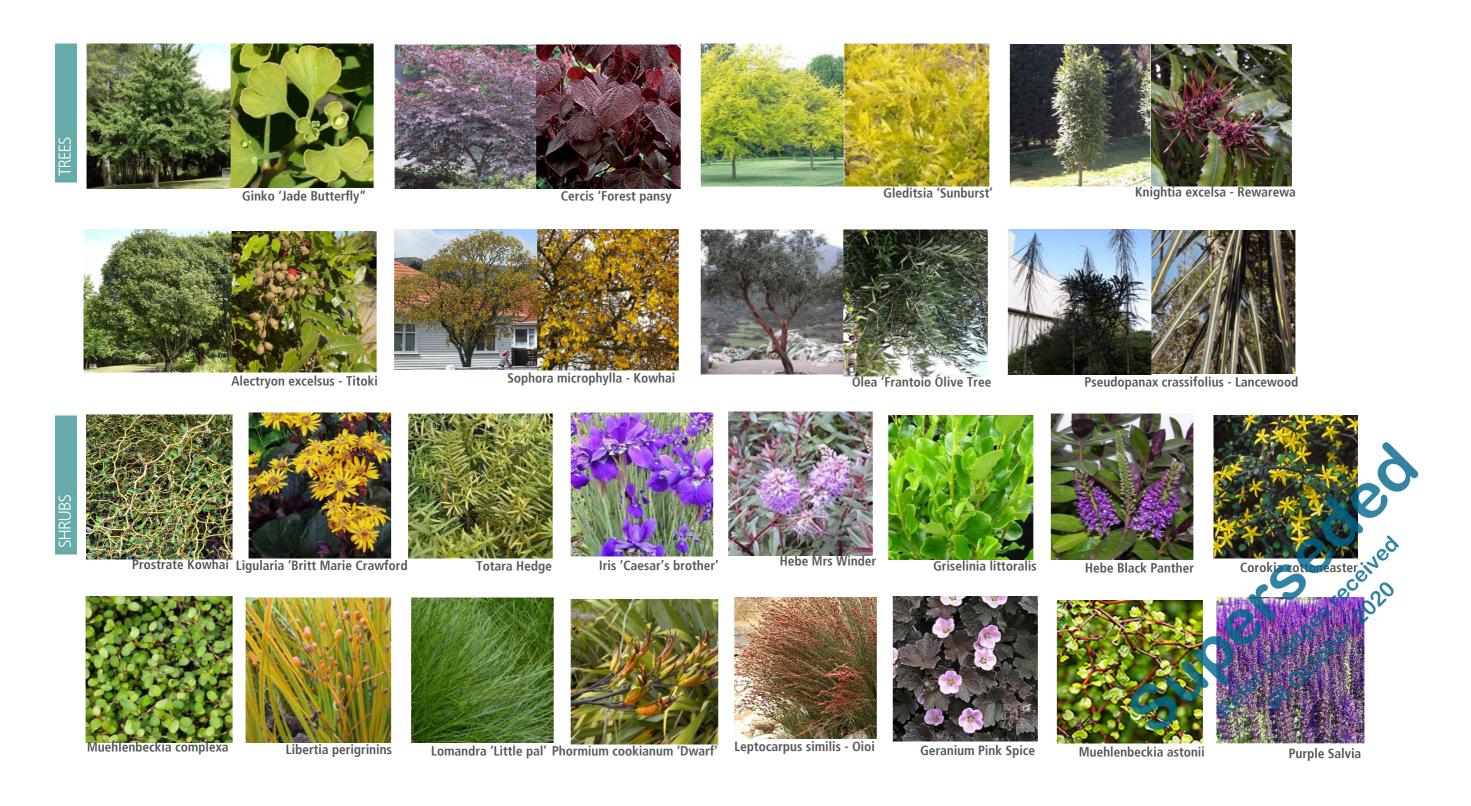

lls.

#### **GATES**

Gates where required for privacy or security include narrow and wide timber slat and steel powder coated finish gates

#### **PAVING**

Paving finishes for outdoor entertainment areas include Insitu concrete with various finishes including large format pavers, saw cut patterns, plain or coloured, timber decking, and concrete pavers.





Narrow Timber Slat





**Timber Decking** 



Insitu Concrete Saw cut





**Insitu Concrete Pavers** 





**Concrete Pavers** 



## 4.4 STREET TREE PALETTE



Option 1 - Pyrus cal.'Candelabra' - Upright Pear

Option 1 -Knightia excelsa - Rewarewa













ORCHARD TREE PALETTE

















**Cherry Compact Stella** 

Feijoa Unique

Plum hawera



## 4.5 RIPARIAN PALETTE



## 4.6 PARK PALETTE





## 4.7 PRIVATE PALETTE 1



## 4.8 PRIVATE PALETTE 2



# 5.0 HILL STREET RENDERS

## 5.1 RENDER VIEW 1





# 5.0 HILL STREET RENDERS

## 5.2 RENDER VIEW 2





# 5.0 HILL STREET RENDERS

## 5.3 RENDER VIEW 3









#### 01 - NORTHERN ELEVATION - 1:100 @ A3



02 - HILL STREET ELEVATION - 1:100 @ A3





#### 03 - TYPICAL SECTION BLOCK RETAINING - 1:75 @ A3



04 - TYPICAL SECTION TIMBER RETAINING - 1:75 @ A3