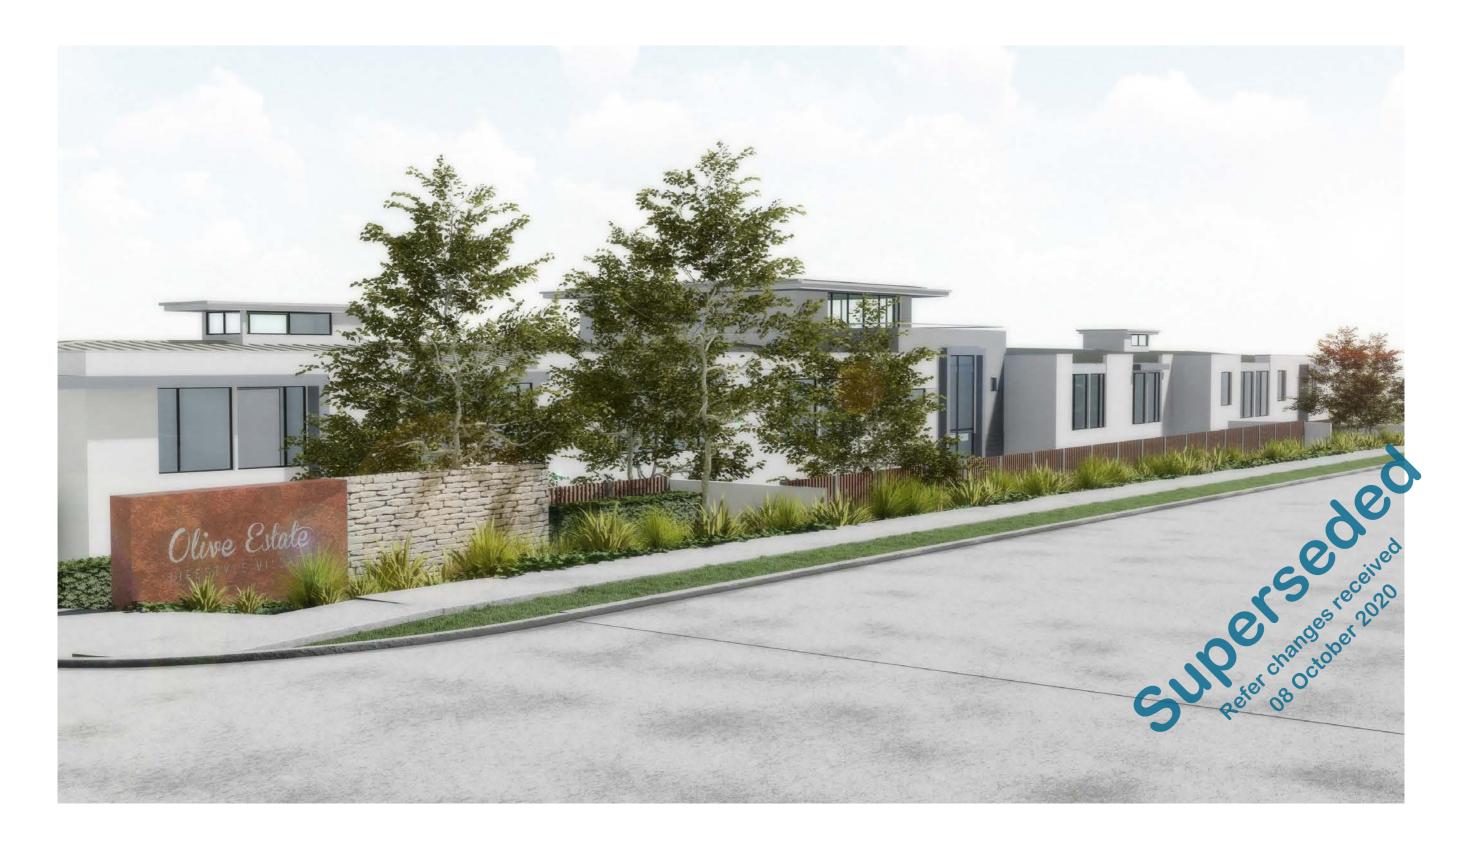

h gates

#### **PAVING**

Paving finishes for outdoor entertainment areas include Insitu concrete with various finishes including large format pavers, saw cut patterns, plain or coloured, timber decking, and concrete pavers.





Narrow Timber Slat





**Timber Decking** 



Insitu Concrete Saw cut





**Insitu Concrete Pavers** 





**Concrete Pavers** 



## 4.4 STREET TREE PALETTE



Option 1 - Pyrus cal.'Candelabra' - Upright Pear

Option 1 -Knightia excelsa - Rewarewa













ORCHARD TREE PALETTE

















**Cherry Compact Stella** 

Feijoa Unique

Plum hawera



## 4.5 RIPARIAN PALETTE



## 4.6 PARK PALETTE





## 4.7 PRIVATE PALETTE 1



## 4.8 PRIVATE PALETTE 2



# 5.0 HILL STREET RENDERS

## 5.1 RENDER VIEW 1





# 5.0 HILL STREET RENDERS

## 5.2 RENDER VIEW 2





# 5.0 HILL STREET RENDERS

## 5.3 RENDER VIEW 3









#### 01 - NORTHERN ELEVATION - 1:100 @ A3



02 - HILL STREET ELEVATION - 1:100 @ A3





#### 03 - TYPICAL SECTION BLOCK RETAINING - 1:75 @ A3



04 - TYPICAL SECTION TIMBER RETAINING - 1:75 @ A3