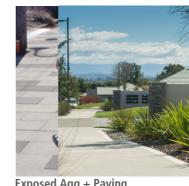

#### PEDESTRIAN PATHS + PAVING AREAS

Options for pedestrian paths include concrete footpaths, gravel nature paths, timber boardwalks, and footpaths with exposed aggregate finishes. Paving in open spaces areas will include compacted gravel, timber decking, concrete pavers, and insitu concrete with various finishes.

S Refer of October 2020

Note: All Street lighting within the dveelopment to comply with the current regulations outlined in the TRMP

Exposed Agg + Paving