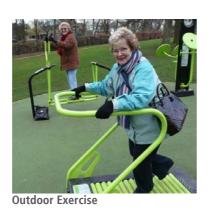

#### **ACTIVITIES**

There are many activities proposed within Olive Estate including outdoor exercise stations, small grand children's playground, an outdoor kitchen, petanque area, bowls and croquet lawn, informal amphitheatre, and community garden and orchards. This activity nodes will be spread throughout the site as part of the open space network. Particular activities will be concentrated in specific areas to encourage movement between spaces.