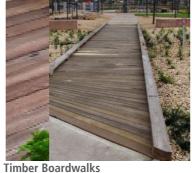

#### PEDESTRIAN PATHS + PAVING AREAS

Options for pedestrian paths include concrete footpaths, gravel nature paths, timber boardwalks, and footpaths with exposed aggregate finishes. Paving in open spaces areas will include compacted gravel, timber decking, concrete pavers, and insitu concrete with various finishes.