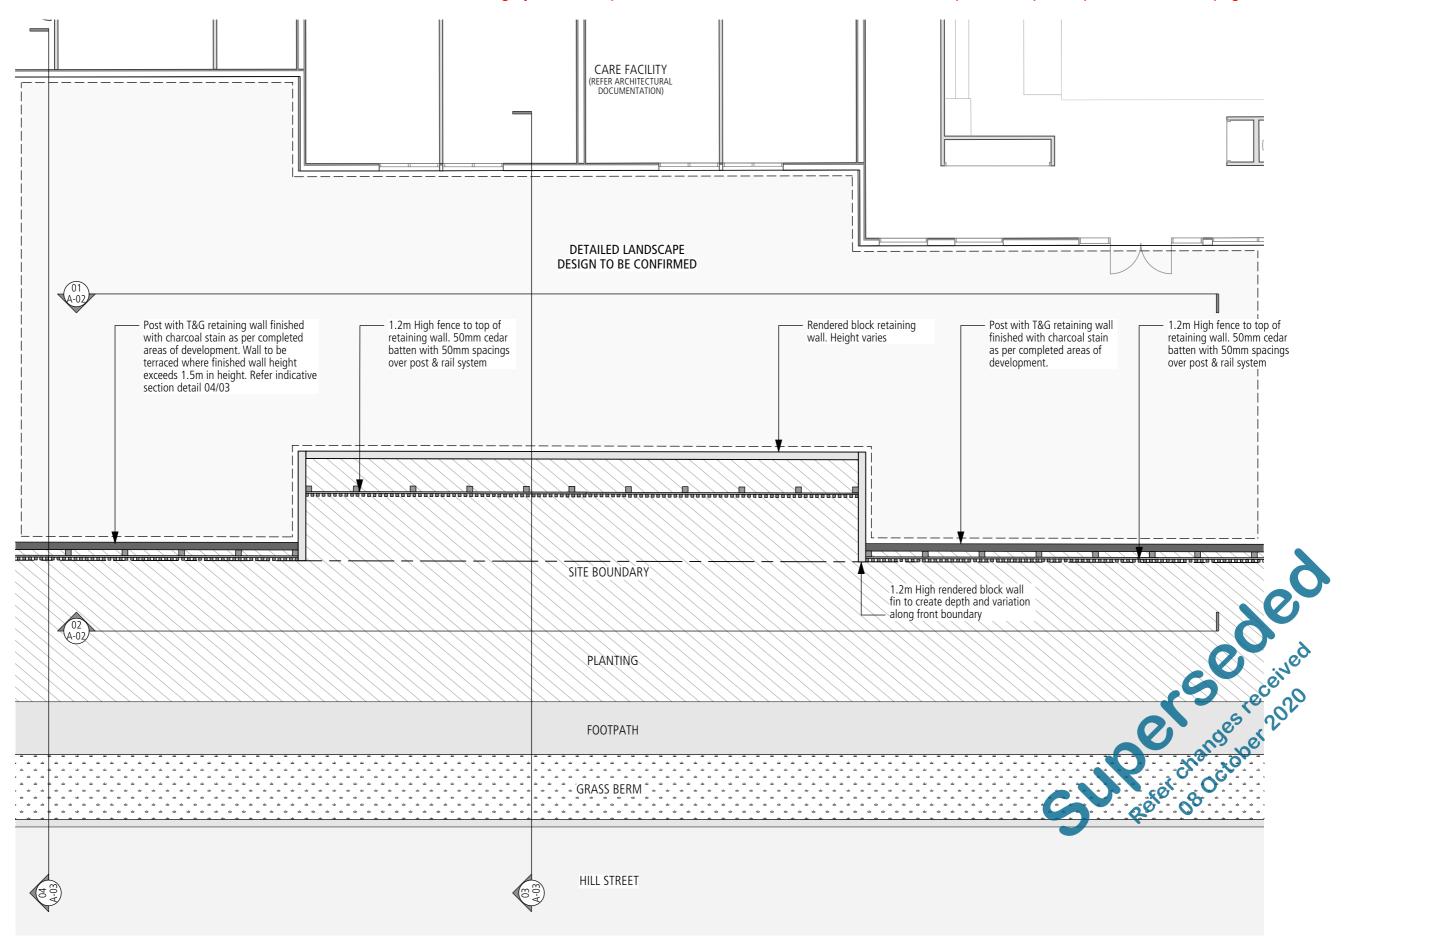

#### 01 - NORTHERN ELEVATION - 1:100 @ A3

02 - HILL STREET ELEVATION - 1:100 @ A3

#### 03 - TYPICAL SECTION BLOCK RETAINING - 1:75 @ A3

04 - TYPICAL SECTION TIMBER RETAINING - 1:75 @ A3