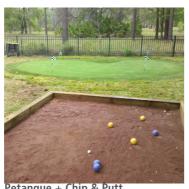

#### **ACTIVITIES**

There are many activities proposed within Olive Estate including outdoor exercise stations, small grand children's playground, an outdoor kitchen, petanque area, bowls and croquet lawn, informal amphitheatre, and community garden and orchards. This activity nodes will be spread throughout the site as part of the open space network. Particular activities will be concentrated in specific areas to encourage movement between spaces.