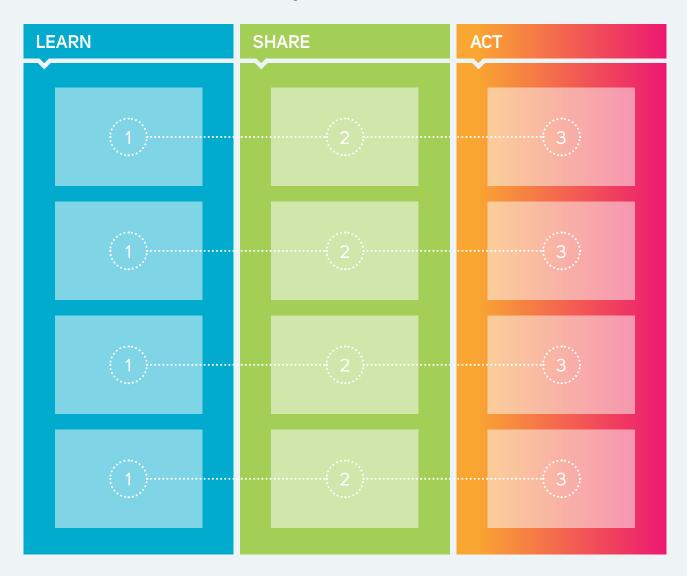

## BINGO SHEET Be in to win!

When you complete each action, stick the corresponding sticker in the correct column (match the sticker colour to the column colour). **Collect at least one full row of three stickers to enter our prize draw.** Complete the whole sheet to go into our special draw. To enter the draw, send a copy or photo of your Bingo sheet to AirAware@tasman.govt.nz or post to Tasman District Council, 189 Queen Street, Private Bag 4, Richmond 7050, Attention: Jessie Cross.