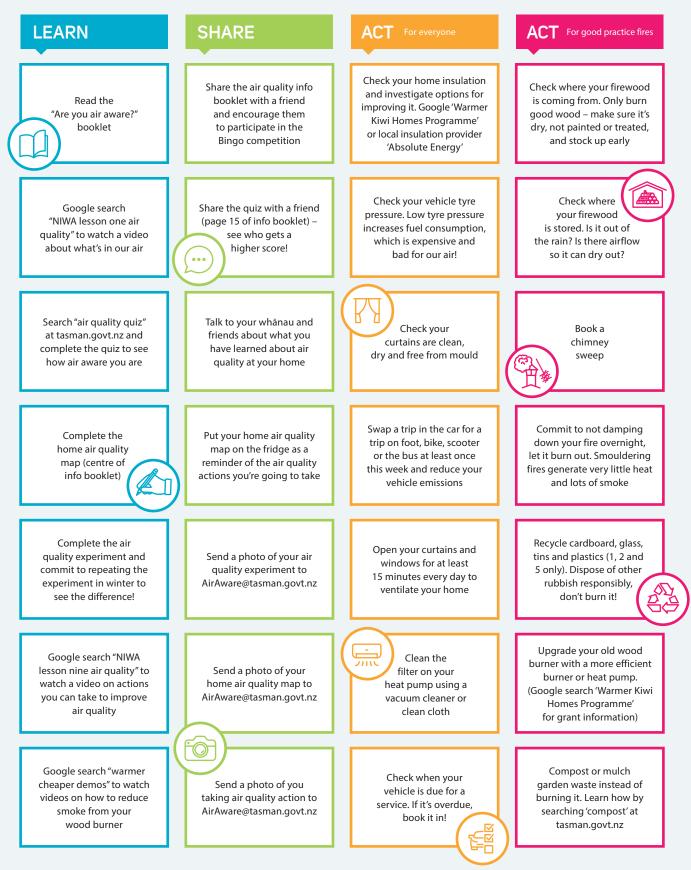

## ARE YOU AIR AWARE?

## Play air quality Bingo and find out!

Peel off the sticker for each action you complete and stick it on your Bingo sheet. Or print the action sheet at home and cut and paste each completed action onto your Bingo sheet.

## BINGO SHEET Be in to win!

When you complete each action, stick the corresponding sticker in the correct column (match the sticker colour to the column colour). **Collect at least one full row of three stickers to enter our prize draw.** Complete the whole sheet to go into our special draw. To enter the draw, send a copy or photo of your Bingo sheet to AirAware@tasman.govt.nz or post to Tasman District Council, 189 Queen Street, Private Bag 4, Richmond 7050, Attention: Jessie Cross.