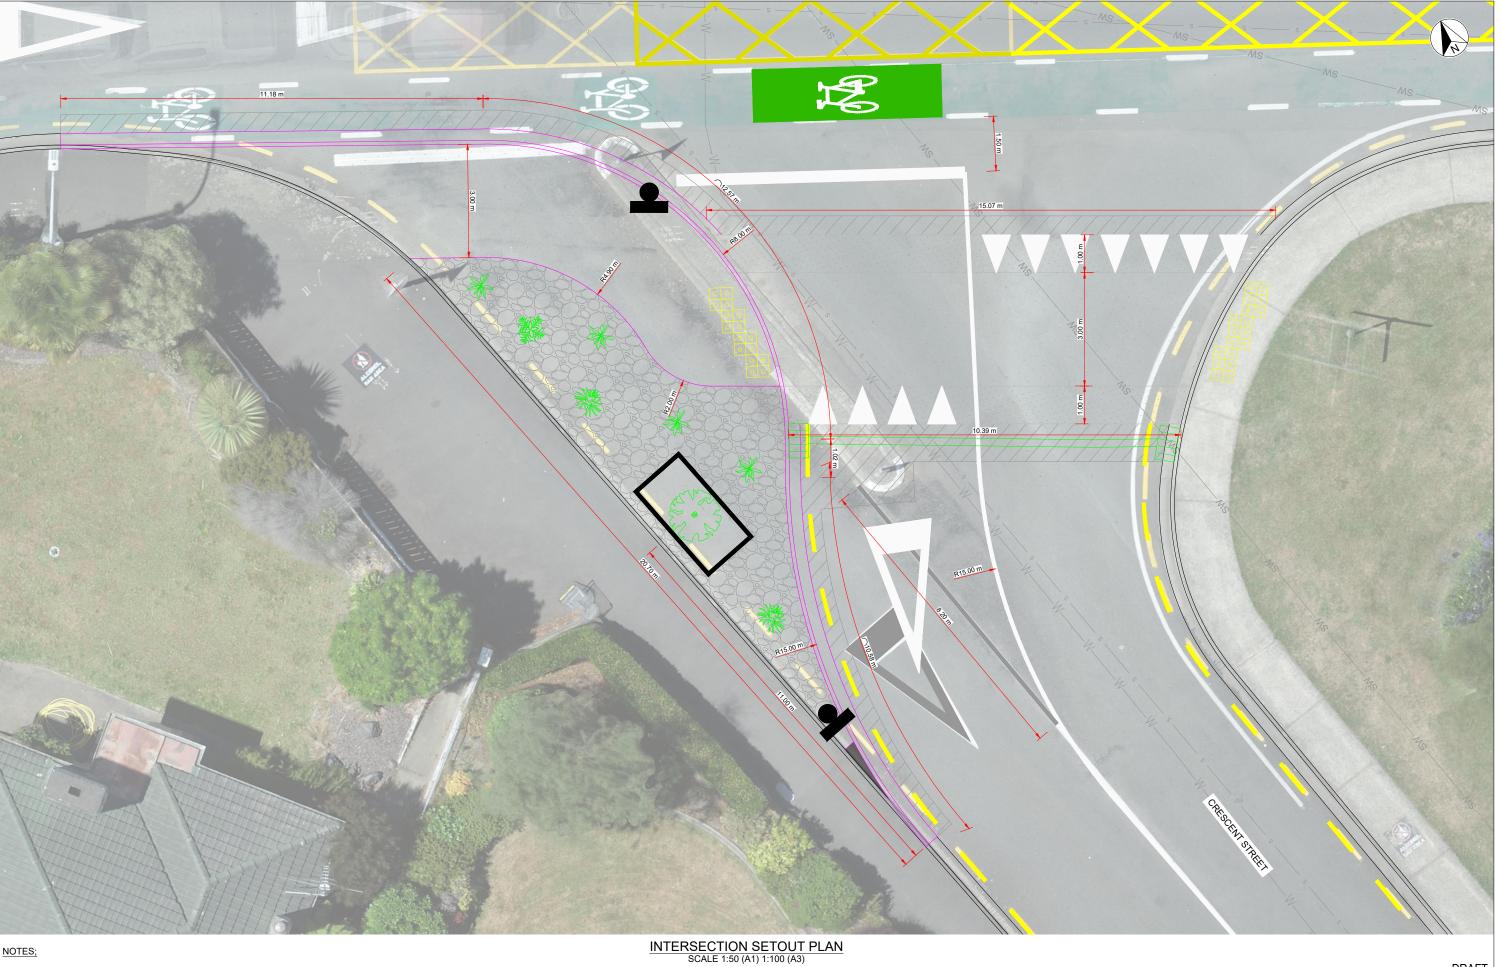

asman

RESIDENTIAL ZONE IMPROVEMENT CRESCENT STREET & OXFORD STREET INTERSECTION

SPEED TABLE SETOUT PLAN R DECK AS SHOWN

DRAFT