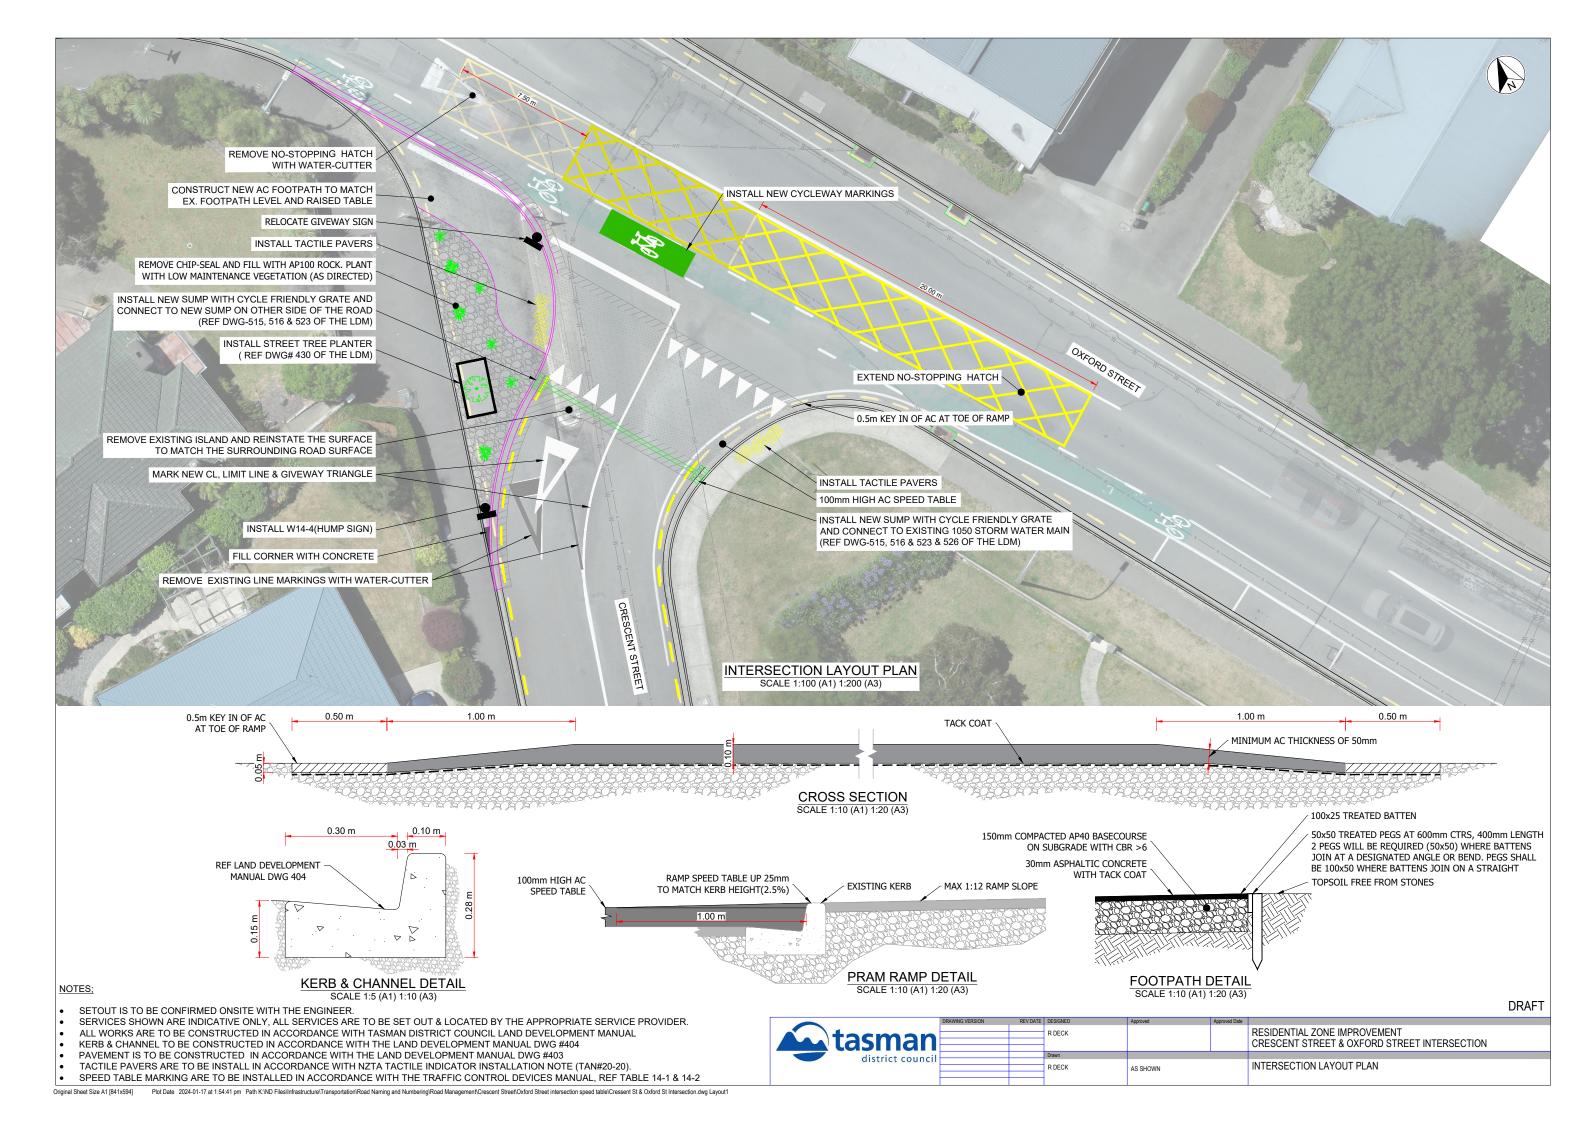

- SETOUT IS TO BE CONFIRMED ONSITE WITH THE ENGINEER.
  SERVICES SHOWN ARE INDICATIVE ONLY, ALL SERVICES ARE TO BE SET OUT & LOCATED BY THE APPROPRIATE SERVICE PROVIDER.
  ALL WORKS ARE TO BE CONSTRUCTED IN ACCORDANCE WITH TASMAN DISTRICT COUNCIL LAND DEVELOPMENT MANUAL
  KERB & CHANNEL TO BE CONSTRUCTED IN ACCORDANCE WITH THE LAND DEVELOPMENT MANUAL DWG #404
  PAVEMENT IS TO BE CONSTRUCTED IN ACCORDANCE WITH THE LAND DEVELOPMENT MANUAL DWG #403
  TACTILE PAVERS ARE TO BE INSTALL IN ACCORDANCE WITH NZTA TACTILE INDICATOR INSTALLATION NOTE (TAN#20-20).
  SPEED TABLE MARKING ARE TO BE INSTALLED IN ACCORDANCE WITH THE TRAFFIC CONTROL DEVICES MANUAL, REF TABLE 14-1 & 14-2