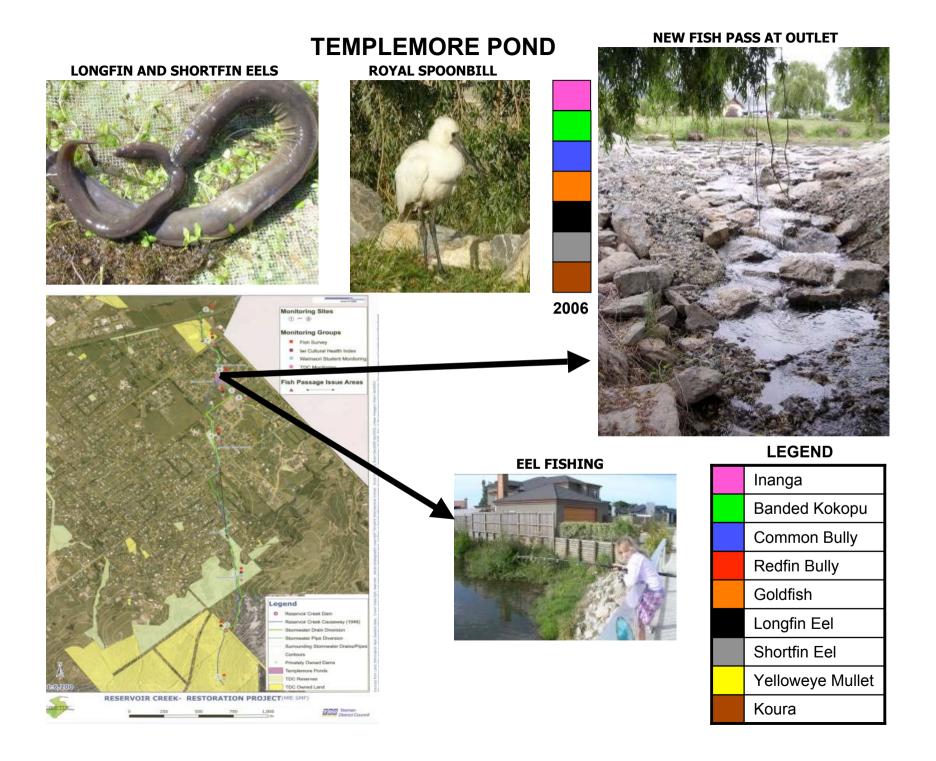

# RESERVOIR CREEK FISH DISTRIBUTION

As part of the Sustainable Management Fund 2230 a Fish Distribution Report is required.

A total of seven stations have been assessed since commencement of the project on July 1 2006:

- The Reservoir
- Easby Park
- Welsh Place
- "Stillwater" Creek
- Templemore Pond
- Below Templemore Pond
- Below Salisbury Road

Survey methods included: electric fishing, spotlighting, gee minnow traps, fyke nets and hand nets.