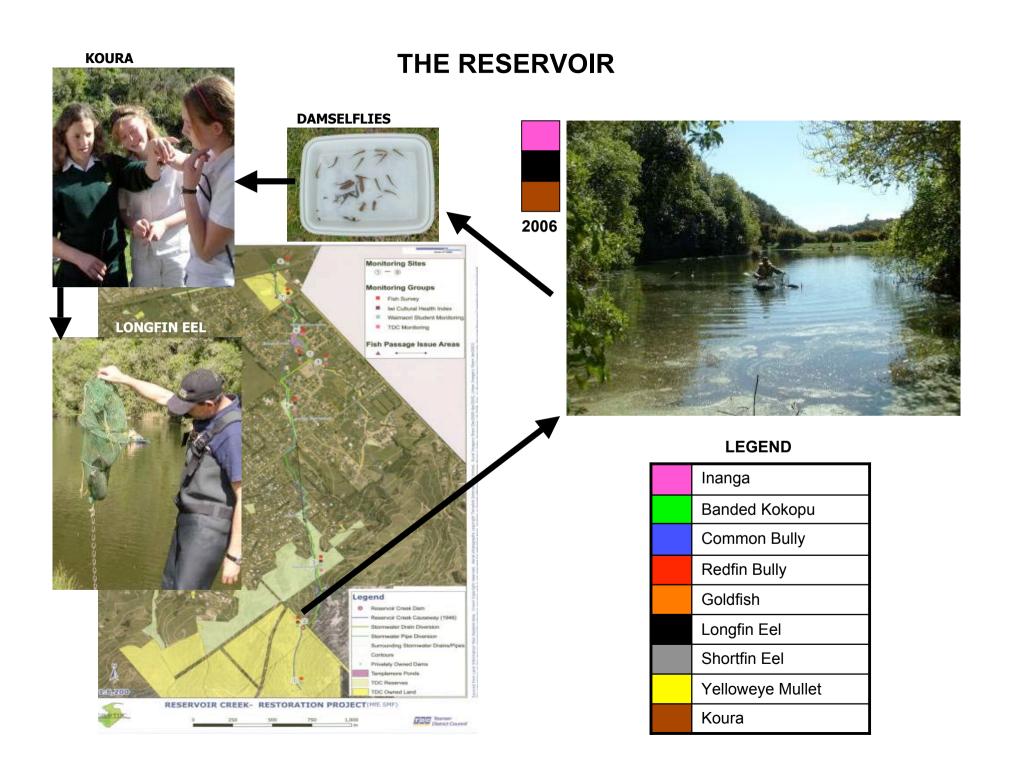

# RESERVOIR CREEK FISH DISTRIBUTION

As part of the Sustainable Management Fund 2230 a Fish Distribution Report is required.

A total of seven stations have been assessed since commencement of the project on July 1 2006:

- The Reservoir
- Easby Park
- Welsh Place
- "Stillwater" Creek
- Templemore Pond
- Below Templemore Pond
- Below Salisbury Road

Survey methods included: electric fishing, spotlighting, gee minnow traps, fyke nets and hand nets.