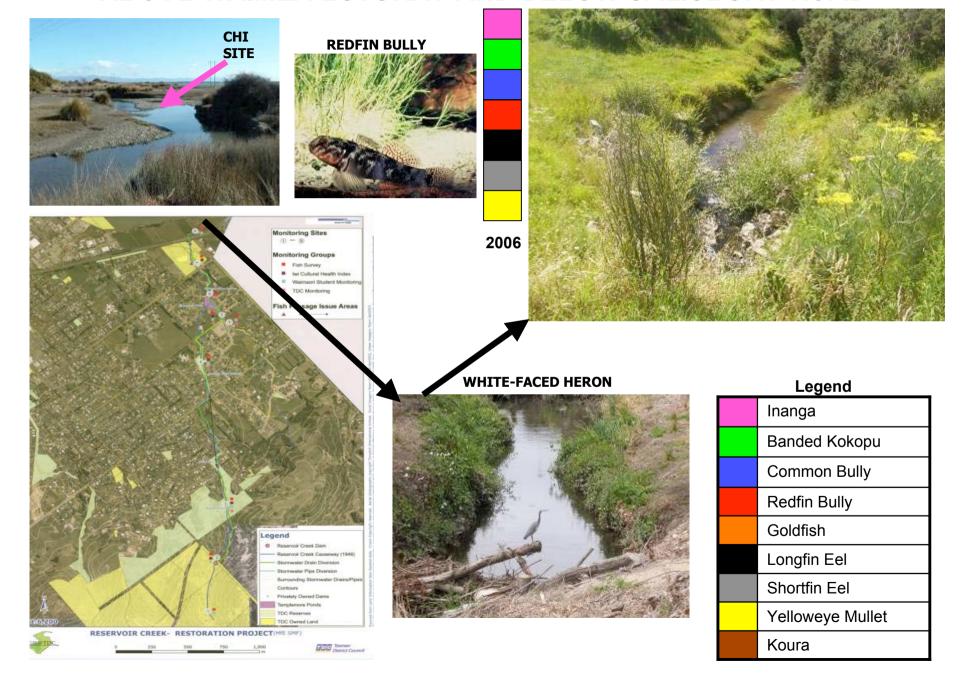

# RESERVOIR CREEK FISH DISTRIBUTION

As part of the Sustainable Management Fund 2230 a Fish Distribution Report is required.

A total of seven stations have been assessed since commencement of the project on July 1 2006:

- The Reservoir
- Easby Park
- Welsh Place
- "Stillwater" Creek
- Templemore Pond
- Below Templemore Pond
- Below Salisbury Road





Survey methods included: electric fishing, spotlighting, gee minnow traps, fyke nets and hand nets.



## **EASBY PARK**

#### **Banded Kokopu Habitat**



#### **WELSH PLACE**



### "STILLWATER CREEK"





#### **WALKWAY BELOW TEMPLEMORE POND**



#### ABOVE WAIMEA ESTURAY AND BELOW SALISBURY ROAD