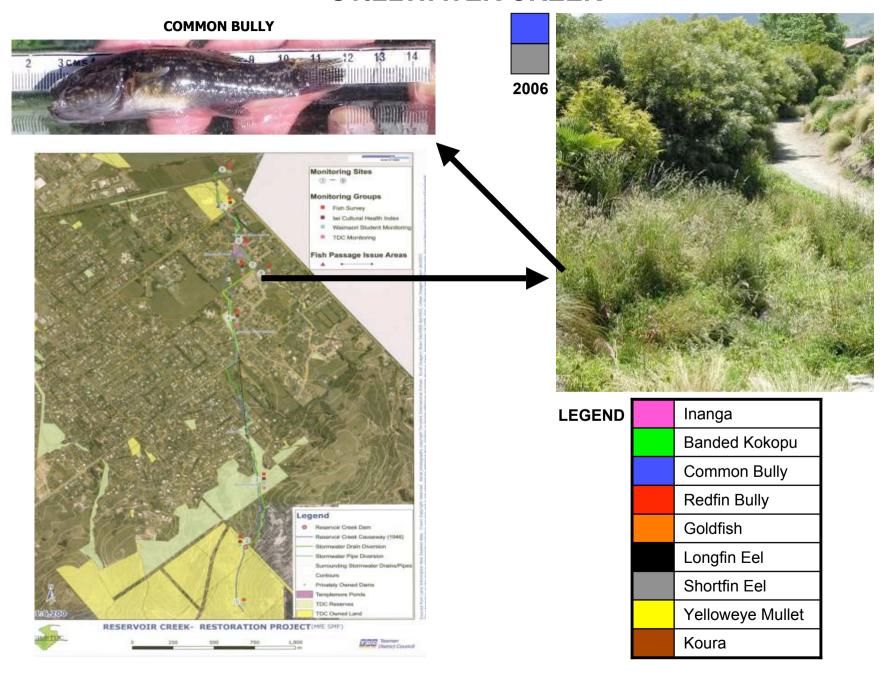

# RESERVOIR CREEK FISH DISTRIBUTION

As part of the Sustainable Management Fund 2230 a Fish Distribution Report is required.

A total of seven stations have been assessed since commencement of the project on July 1 2006:

- The Reservoir
- Easby Park
- Welsh Place
- "Stillwater" Creek
- Templemore Pond
- Below Templemore Pond
- Below Salisbury Road





Survey methods included: electric fishing, spotlighting, gee minnow traps, fyke nets and hand nets.



## **EASBY PARK**

#### **Banded Kokopu Habitat**



#### **WELSH PLACE**



### "STILLWATER CREEK"





#### **WALKWAY BELOW TEMPLEMORE POND**



#### ABOVE WAIMEA ESTURAY AND BELOW SALISBURY ROAD