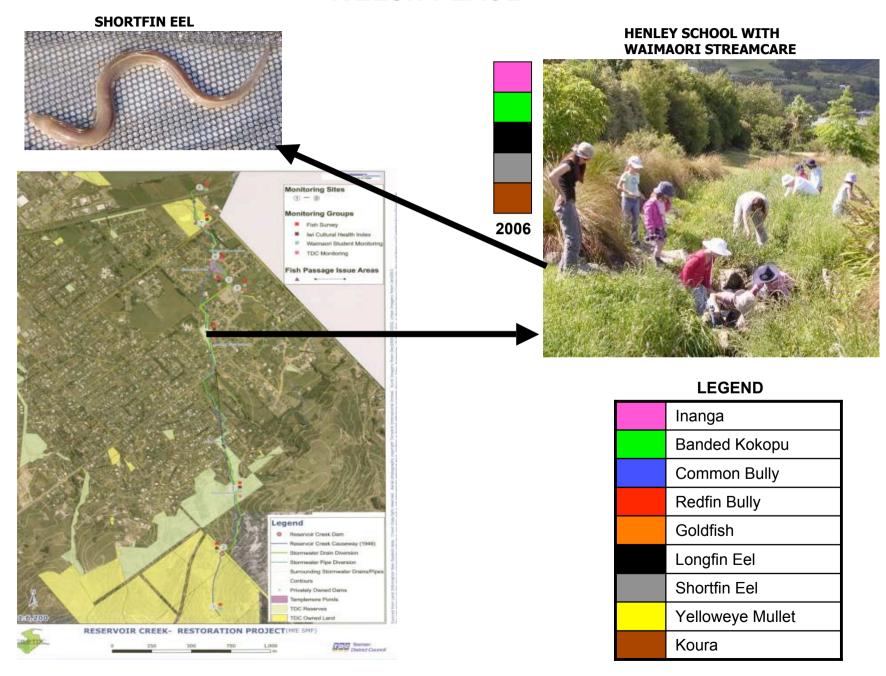

# RESERVOIR CREEK FISH DISTRIBUTION

As part of the Sustainable Management Fund 2230 a Fish Distribution Report is required.

A total of seven stations have been assessed since commencement of the project on July 1 2006:

- The Reservoir
- Easby Park
- Welsh Place
- "Stillwater" Creek
- Templemore Pond
- Below Templemore Pond
- Below Salisbury Road





Survey methods included: electric fishing, spotlighting, gee minnow traps, fyke nets and hand nets.



## **EASBY PARK**

#### **Banded Kokopu Habitat**



#### **WELSH PLACE**



### "STILLWATER CREEK"





#### **WALKWAY BELOW TEMPLEMORE POND**



#### ABOVE WAIMEA ESTURAY AND BELOW SALISBURY ROAD