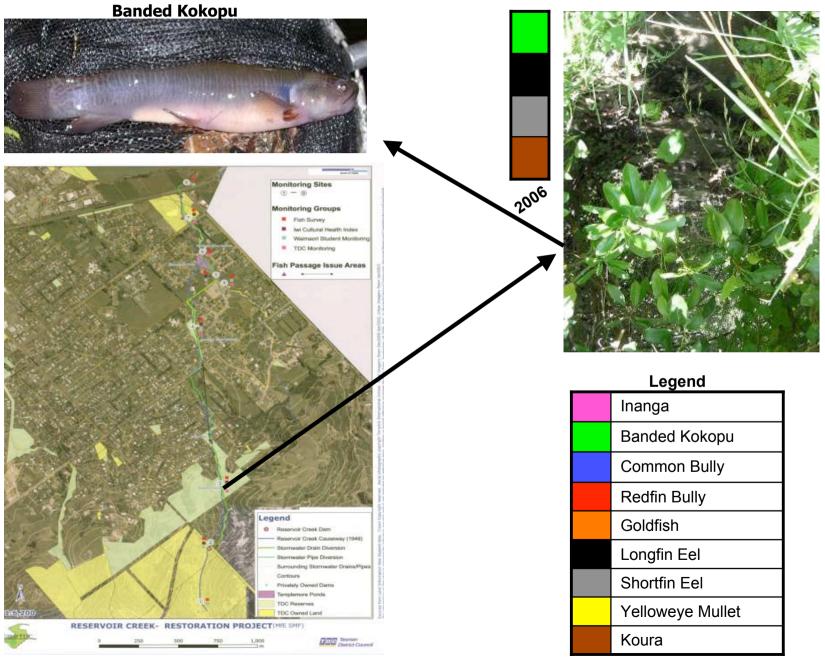

# RESERVOIR CREEK FISH DISTRIBUTION

As part of the Sustainable Management Fund 2230 a Fish Distribution Report is required.

A total of seven stations have been assessed since commencement of the project on July 1 2006:

- The Reservoir
- Easby Park
- Welsh Place
- "Stillwater" Creek
- Templemore Pond
- Below Templemore Pond
- Below Salisbury Road





Survey methods included: electric fishing, spotlighting, gee minnow traps, fyke nets and hand nets.



## **EASBY PARK**

#### **Banded Kokopu Habitat**



#### **WELSH PLACE**



### "STILLWATER CREEK"





#### **WALKWAY BELOW TEMPLEMORE POND**



#### ABOVE WAIMEA ESTURAY AND BELOW SALISBURY ROAD