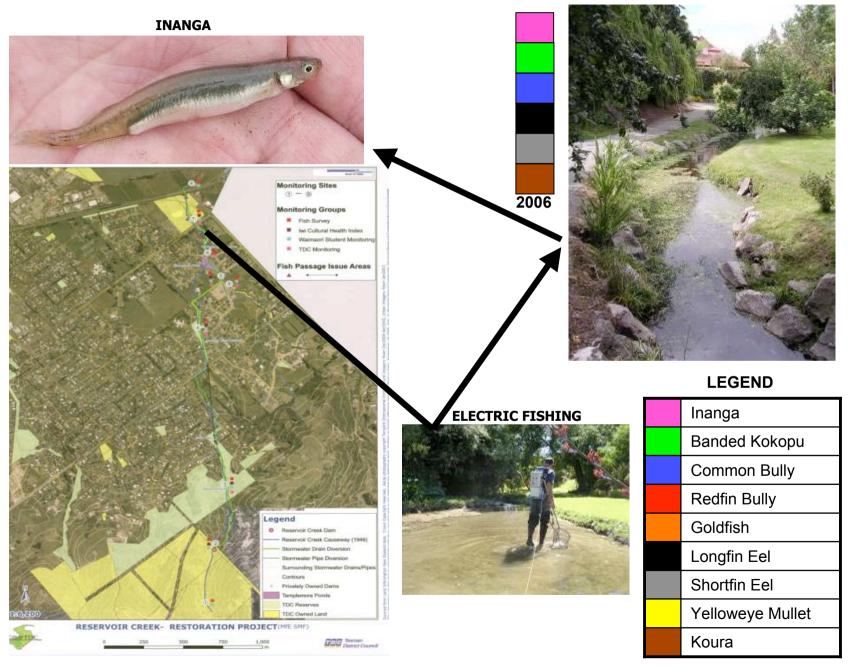

# RESERVOIR CREEK FISH DISTRIBUTION

As part of the Sustainable Management Fund 2230 a Fish Distribution Report is required.

A total of seven stations have been assessed since commencement of the project on July 1 2006:

- The Reservoir
- Easby Park
- Welsh Place
- "Stillwater" Creek
- Templemore Pond
- Below Templemore Pond
- Below Salisbury Road





Survey methods included: electric fishing, spotlighting, gee minnow traps, fyke nets and hand nets.



## **EASBY PARK**

#### **Banded Kokopu Habitat**



#### **WELSH PLACE**



### "STILLWATER CREEK"





#### **WALKWAY BELOW TEMPLEMORE POND**



#### ABOVE WAIMEA ESTURAY AND BELOW SALISBURY ROAD