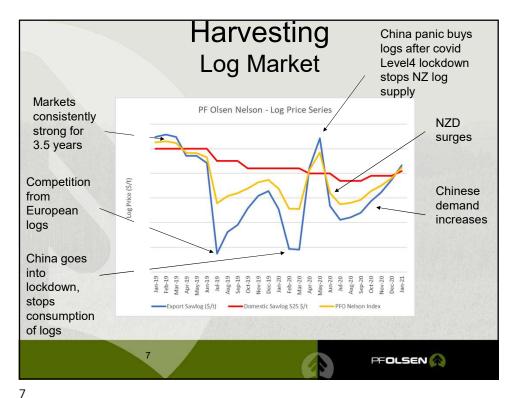

## Harvesting Log Market

#### Log market outlook

- Domestic demand is strong with buoyant NZ construction activity
- Export market outlook is positive
  - China reporting strong economic growth prospects = construction levels increasing