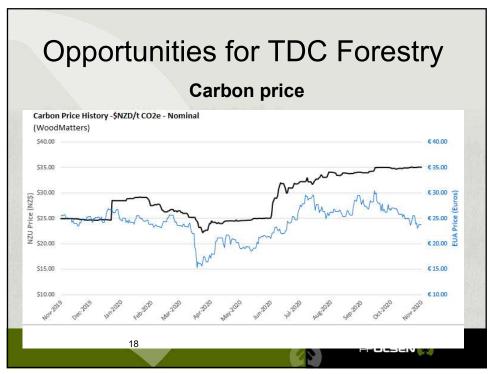

y</u> most economical regime



13

PFOLSEN 🙉

13

## Forest Management

- Maintain roads networks to high standard
  - Recently renewed signage
  - Regular road maintenance program
- Invest money in fire preparedness
  - Water point maintenance
  - Fuel reduction spraying/mowing



## **Forest Management**

- Forest Retirement plans
  - Kingsland forest: Recreation values
  - Rabbit Island 30m marine margin:
    Recreation values
  - Borlase/Sherry: Considering some environmental/economic retirements

15

PFOLSEN (A)

15

# Opportunities for TDC

- Two options investigated for purchasing 50ha Dovedale site:
  - Carbon and Timber
    - Land price = \$12,000/ha (farmland)
    - IRR = 14.78%
  - Timber only
    - Land price = \$2,500/ha (forest cutover)
    - IRR = 6.83%

16

PFOLSEN (A)







Summary

- TDC Forestry's economies of scale
- Smoothed harvesting model
- Domestic log market strategy
- Opportunity to maintain or increase economies of scale with carbon

PFOLSEN 🙆