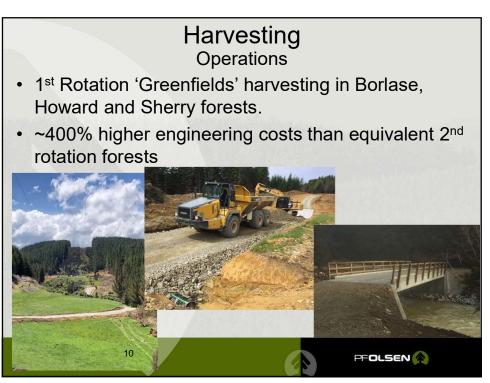

## Harvesting

#### **Operations**

- Harvesting contractors invest roughly \$2M in equipment per crew which improves productivity and safety.
- They need certainty in work program to justify investment
- TDC Forests contribute to the work program of four harvesting crews, all with different configurations for different terrain in the Estate