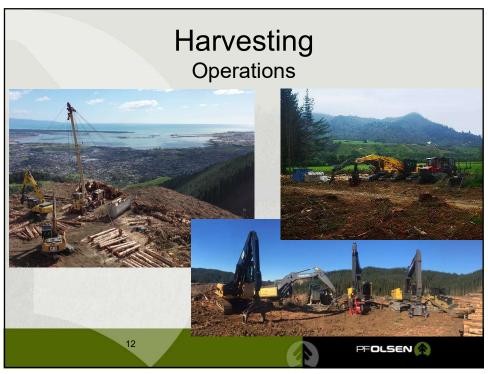

## Harvesting

#### **Operations**

- Harvesting contractors invest roughly \$2M in equipment per crew which improves productivity and safety.
- They need certainty in work program to justify investment
- TDC Forests contribute to the work program of four harvesting crews, all with different configurations for different terrain in the Estate

11

PFOLSEN 🙆

11