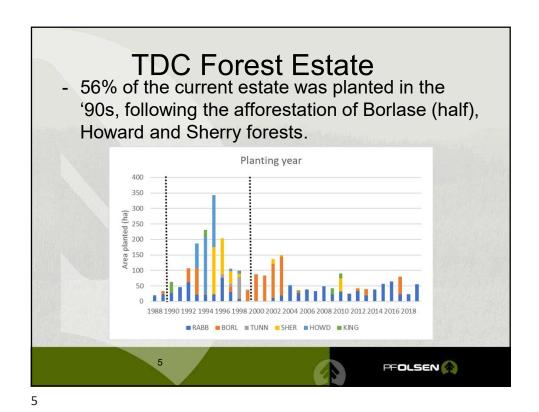

# Management of the Estate

- PF Olsen has been managing the TDC Forest Estate since 1992
- PF Olsen manages the Estate as per the Forest Management Plan (circulated) which is produced every 5 years in consultation with the TDC.

PFOLSEN 🙆







•

## Harvesting Log Market

#### Log market outlook

- Domestic demand is strong with buoyant NZ construction activity
- Export market outlook is positive
  - China reporting strong economic growth prospects = construction levels increasing

8

PFOLSEN 🙆





## Harvesting

#### **Operations**

- Harvesting contractors invest roughly \$2M in equipment per crew which improves productivity and safety.
- They need certainty in work program to justify investment
- TDC Forests contribute to the work program of four harvesting crews, all with different configurations for different terrain in the Estate

11

PFOLSEN 🙆

11



### **Forest Management**

- Use top quality genetic seed stock
- Clearwood (pruning)
   regime at Rabbit Island –
   enables biosolids
   application
- Framing (unpru