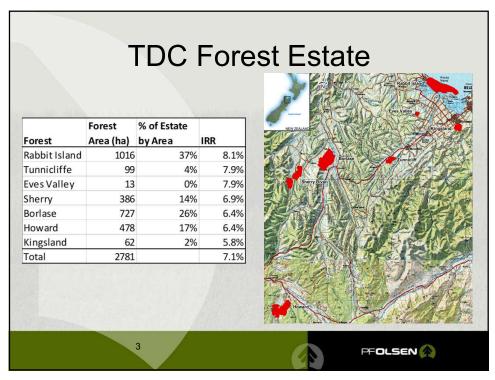

# Management of the Estate

- PF Olsen has been managing the TDC Forest Estate since 1992
- PF Olsen manages the Estate as per the Forest Management Plan (circulated) which is produced every 5 years in consultation with the TDC.

PFOLSEN 🙆







•

## Harvesting Log Market

#### Log market outlook

- Domestic demand is strong with buoyant NZ construction activity
- Export market outlook is positive
  - China reporting strong economic growth prospects = construction levels increasing

8

PFOLSEN 🙆





## Harvesting

#### **Operations**

- Harvesting contractors invest roughly \$2M in equipment per crew which improves productivity and safety.
- They need certainty in work program to justify investment
- TDC Forests contribute to the work program of four harvesting crews, all with differe