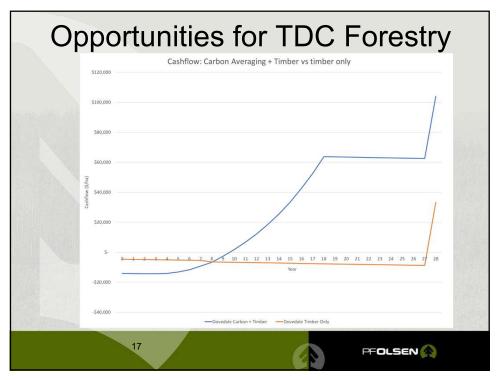

# Opportunities for TDC

- Two options investigated for purchasing 50ha Dovedale site:
  - Carbon and Timber
    - Land price = \$12,000/ha (farmland)
    - IRR = 14.78%
  - Timber only
    - Land price = \$2,500/ha (forest cutover)
    - IRR = 6.83%