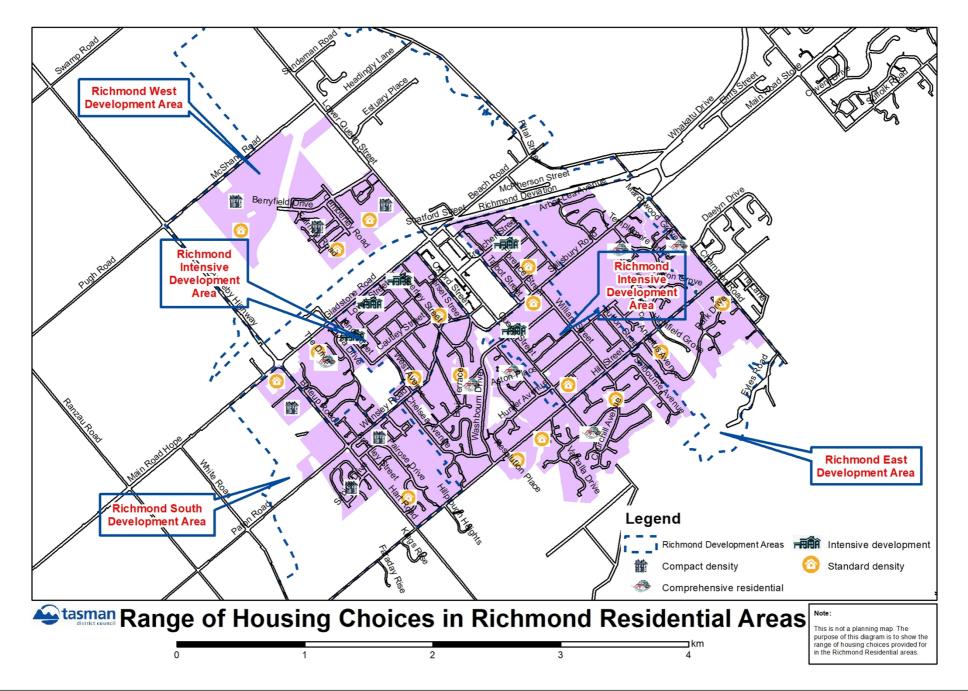

## 3. Planning Maps

- 3.1 **Amend** Zone maps 23, 57, 123 & 124 (Richmond West Development Area) to show:
  - (a) Rural 1 deferred Light Industrial rezoned as **Residential** and **Open Space**.
  - (b) Rural 1 deferred Mixed Business rezoned as **Residential**, **Open Space** and **Commercial**.
- 3.2 **Amend** Area maps 23, 57, 123 & 124 (Richmond West Development Area) to delete Indicative Reserve.
- 3.2 Amend Zone maps 23, 57 & 129 (Richmond) to show Rural 2 rezoned as Residential and Rural-Residential.
- 3.3 Amend Zone maps 10, 51 & 77 (Pohara) to show Rural 2 rezoned as Residential.
- 3.4 **Amend** Discharges map 260 to extend Fire Sensitive Area over land to be zoned Residential.
- 3.5 **Amend** Discharges map 270 to uplift deferred Fire Ban Area and extend Fire Ban Area over land to be rezoned Residential and Rural Residential.