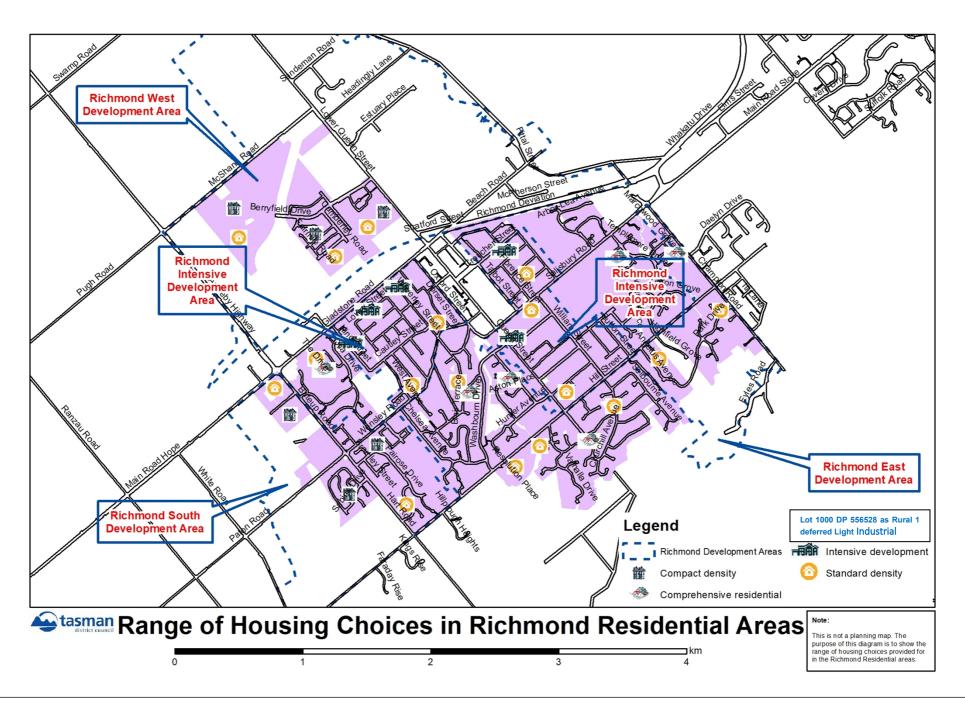

## **Schedule of Amendments**

The following amendments are recommended:

- Amend the TRMP Planning Maps 23, 57, 123 & 124 to retain Lot 1000 DP 556528 as Rural 1 deferred Light Industrial (as shown on the attached maps).
- Amend Figure 6.8B to retain Lot 1000 DP 556528 as Rural 1 deferred Light Industrial.
- Amend Schedule 17.14A Deferred Zone Locations as follows:

#### Schedule 17.14A: Deferred Zone Locations

[Unchanged or irrelevant text omitted]

| [Onchangea or irrelevant lext omitted]                                          |                                                      |                                                                                                                                                                                                                                                                                                                    |                                               |                                                                                                                                    |                                                                                                                                             |                                                   |  |  |  |  |
|---------------------------------------------------------------------------------|------------------------------------------------------|--------------------------------------------------------------------------------------------------------------------------------------------------------------------------------------------------------------------------------------------------------------------------------------------------------------------|-----------------------------------------------|------------------------------------------------------------------------------------------------------------------------------------|---------------------------------------------------------------------------------------------------------------------------------------------|---------------------------------------------------|--|--|--|--|
| Location of Area                                                                | Effective<br>Zone until<br>Removal<br>of<br>Deferral | Reason for Deferral                                                                                                                                                                                                                                                                                                | Date of Resolution for<br>Removal of Deferral | Where Services Proposed by<br>Developer, Legal Description<br>of any Part of Area where<br>Deferral Removed                        | Where Services Proposed by Developer, References to Detailed Performance Requirements and Engineering Plans of Services Approved by Council | Effective<br>Zone after<br>Removal of<br>Deferral |  |  |  |  |
| Richmond West Development Area (planning maps 23, 57, 121 - 125, 127, 128, 130) |                                                      |                                                                                                                                                                                                                                                                                                                    |                                               |                                                                                                                                    |                                                                                                                                             |                                                   |  |  |  |  |
| [Unchanged or irrelevant text omitted]                                          |                                                      |                                                                                                                                                                                                                                                                                                                    |                                               |                                                                                                                                    |                                                                                                                                             |                                                   |  |  |  |  |
| Areas notated B (395<br>Lower Queen Street) on<br>the planning maps             | Rural 1                                              | Area B: Reticulated water<br>supply, wastewater and<br>stormwater services<br>(Borck Creek and<br>Poutama Drain<br>construction) required                                                                                                                                                                          | 26/7/18                                       | Part Area B:<br>Sections 3 – 5<br>SO 506258<br>Section 1 SO<br>490525 and<br>sections 1 & 2<br>SO 506258                           | RM1600673                                                                                                                                   | Residential<br>(serviced)                         |  |  |  |  |
| Area notated B (Borck<br>Creek) on the planning<br>maps                         |                                                      |                                                                                                                                                                                                                                                                                                                    | #/#20                                         | Part Area B:<br>Part Lot 6 DP<br>520567                                                                                            |                                                                                                                                             | Open Space                                        |  |  |  |  |
| Areas notated C on the planning maps                                            | Rural 1                                              | Area C: Stormwater service required.                                                                                                                                                                                                                                                                               |                                               |                                                                                                                                    |                                                                                                                                             | Mixed<br>Business                                 |  |  |  |  |
| Areas notated D on the planning maps                                            | Rural 1                                              | Area D: Reticulated water, wastewater and stormwater (Borck Creek and Poutama Drain construction) services required.                                                                                                                                                                                               | 5/9/19                                        | Part Area D:<br>Lot 1 DP 511566<br>Part Area D:                                                                                    |                                                                                                                                             | Mixed<br>Business                                 |  |  |  |  |
|                                                                                 |                                                      |                                                                                                                                                                                                                                                                                                                    | #/#20                                         | All of D except:<br>Lot 1 DP 20409<br>Sec 2 SO 450816<br>Sec 1 SO 512154<br>Sec 28 SO 455144<br>Sec 2 SO 512154<br>Lot 1 DP 511566 |                                                                                                                                             | Residential                                       |  |  |  |  |
|                                                                                 |                                                      |                                                                                                                                                                                                                                                                                                                    | <u>#/#20</u>                                  | Part Area D:<br>Part Lot 6 DP<br>520567                                                                                            |                                                                                                                                             | Open Space                                        |  |  |  |  |
| Areas notated E on the planning maps                                            | Rural 1                                              | Area E: Reticulated water from Richmond South                                                                                                                                                                                                                                                                      |                                               |                                                                                                                                    |                                                                                                                                             | Mixed<br>Business                                 |  |  |  |  |
| Areas notated E (91<br>McShane Road) on the<br>planning maps                    |                                                      | High Level Reservoir, wastewater, stormwater (Borck Creek construction) services required and in respect of Area E, there is substantial take-up of serviced land in the Richmond West Development Area with the same zoning.                                                                                      | #/#20                                         | Part Area E: Part Sec 16 SO 455144 Part Lot 2 DP 467493                                                                            |                                                                                                                                             | Residential                                       |  |  |  |  |
|                                                                                 |                                                      |                                                                                                                                                                                                                                                                                                                    | #/#20                                         | Part Area E: Part Sec 16 SO                                                                                                        |                                                                                                                                             | Commercial                                        |  |  |  |  |
| [Unchanged or irrelevo                                                          | ant text omitt                                       | ed]                                                                                                                                                                                                                                                                                                                |                                               |                                                                                                                                    |                                                                                                                                             |                                                   |  |  |  |  |
| G, H and I on the                                                               | Rural 1                                              | Area F: Stormwater service required                                                                                                                                                                                                                                                                                | 31/8/17                                       | Arra II                                                                                                                            | 6960                                                                                                                                        | Light<br>Industrial                               |  |  |  |  |
| planning maps                                                                   |                                                      | Area G: Reticulated water, wastewater and stormwater services required  Area H: Reticulated water, wastewater and stormwater (Borck Creek construction) services required  Area I: Reticulated water, wastewater and stormwater services required and in respect of Area I, there is substantial take-up of Area H | #/#/20                                        | Area H: All of H except Lot 5 DP20409 and Lot 6 470387 and Lot 1000 DP 556528                                                      |                                                                                                                                             | Residential                                       |  |  |  |  |