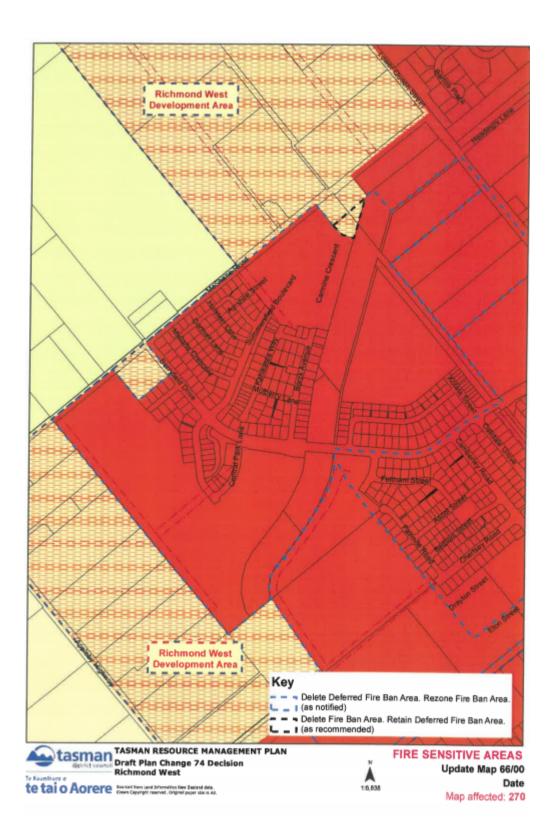

#### 3. Planning Maps

- 3.1 Amend Zone maps 23, 57, 123 & 124 (Richmond West Development Area) to show:
  - (a) Rural 1 deferred Light Industrial rezoned as **Residential** and **Open Space**.
  - (b) Rural 1 deferred Mixed Business rezoned as **Residential**, **Open Space** and **Commercial**.
- 3.2 **Amend** Area maps 23, 57, 123 & 124 (Richmond West Development Area) to delete Indicative Reserve.
- 3.2 Amend Zone maps 23, 57 & 129 (Richmond) to show Rural 2 rezoned as Residential and Rural-Residential.
- 3.3 Amend Zone maps 10, 51 & 77 (Pohara) to show Rural 2 rezoned as Residential.
- 3.4 **Amend** Discharges map 260 to extend Fire Sensitive Area over land to be zoned Residential.
- 3.5 **Amend** Discharges map 270 to uplift deferred Fire Ban Area and extend Fire Ban Area over land to be rezoned Residential and Rural Residential.