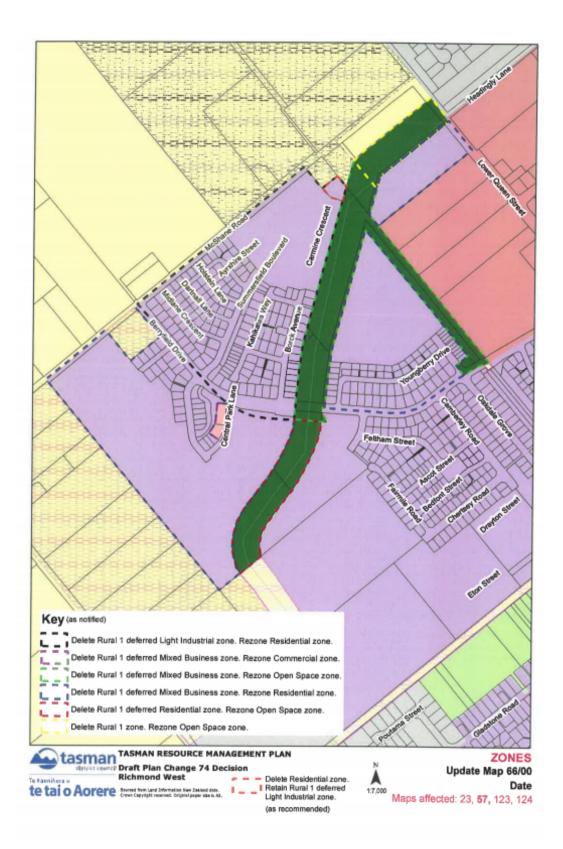

#### 3. Planning Maps

- 3.1 Amend Zone maps 23, 57, 123 & 124 (Richmond West Development Area) to show:
  - (a) Rural 1 deferred Light Industrial rezoned as **Residential** and **Open Space**.
  - (b) Rural 1 deferred Mixed Business rezoned as **Residential**, **Open Space** and **Commercial**.
- 3.2 **Amend** Area maps 23, 57, 123 & 124 (Richmond West Development Area) to delete Indicative Reserve.
- 3.2 Amend Zone maps 23, 57 & 129 (Richmond) to show Rural 2 rezoned as Residential and Rural-Residential.
- 3.3 Amend Zone maps 10, 51 & 77 (Pohara) to show Rural 2 rezoned as Residential.
- 3.4 **Amend** Discharges map 260 to extend Fire Sensitive Area over land to be zoned Residential.
- 3.5 **Amend** Discharges map 270 to uplift deferred Fire Ban Area and extend Fire Ban Area over land to be rezoned Residential and Rural Residential.