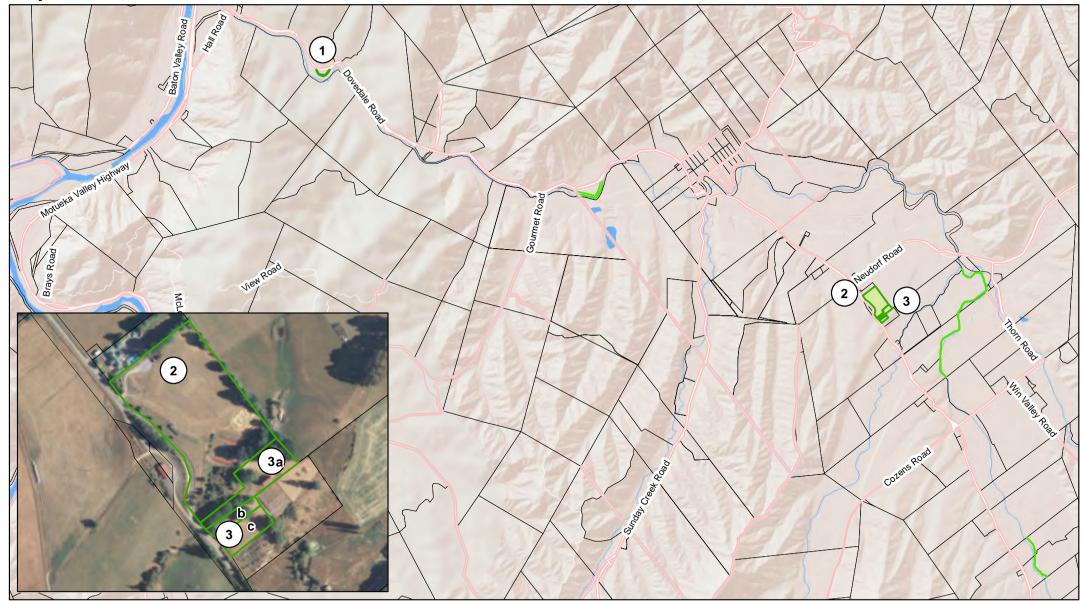

### Map 25 - Brightwater/Spring Grove reserves (overview map)

- 1 Teapot Valley Road Esplanade Reserves (a) Lot 3 DP 18391 (b) Lot 3 DP 16373 (c) Lot 13 DP 554658
- 2 Wai-iti River Esplanade Reserves (a) Lot 5 DP 16950 (b) Lot 6 DP 16950
- 3 Arnold Lane Esplanade Reserve Lot 3 DP 16982
- 4 Spring Grove Hall Reserve Lot 1 DP 5978
- 5 Spring Grove School Reserve Lot 2 DP 14970
- 6 Lightband Road Esplanade Reserve Lot 4 DP 358238
- 7 Wairoa River Esplanade Reserve Pt Lot 3 DP 16911

### Map 26 - Brightwater reserves (a)

- 1 Lord Rutherford Park (a) Lot 22 DP 18760 (b) Lot 10 DP 18760 (c) Lot 1 DP 19228 (d) Lot 201 DP 428860 (e) Lot 103 DP 486076
- 2 Snowden Bush (not a Council reserve)
- 3 Coach Place Recreation Reserve (a) Lot 16 DP 15864 (b) Lot 8 DP 9795 (c) Lot 65 DP 328503
- 4 Snowden Place Recreation Reserve Lot 5 DP 10022