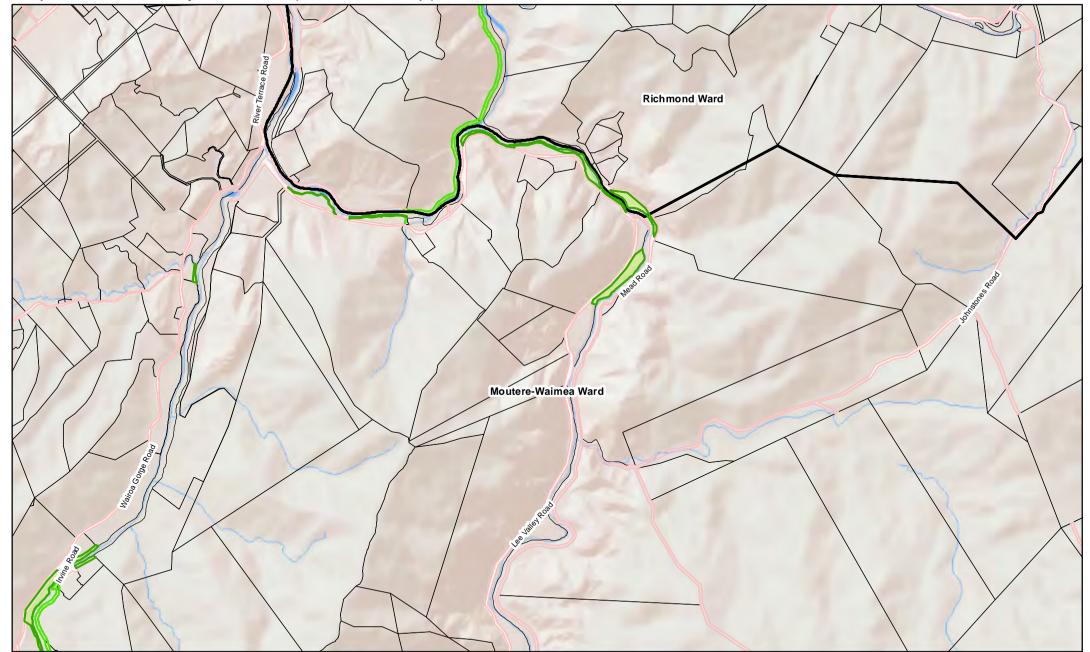

Map 33 - Lee Valley reserves (overview map)

See Maps 32-33 & 34 for details about the other reserves shown on this overview map.