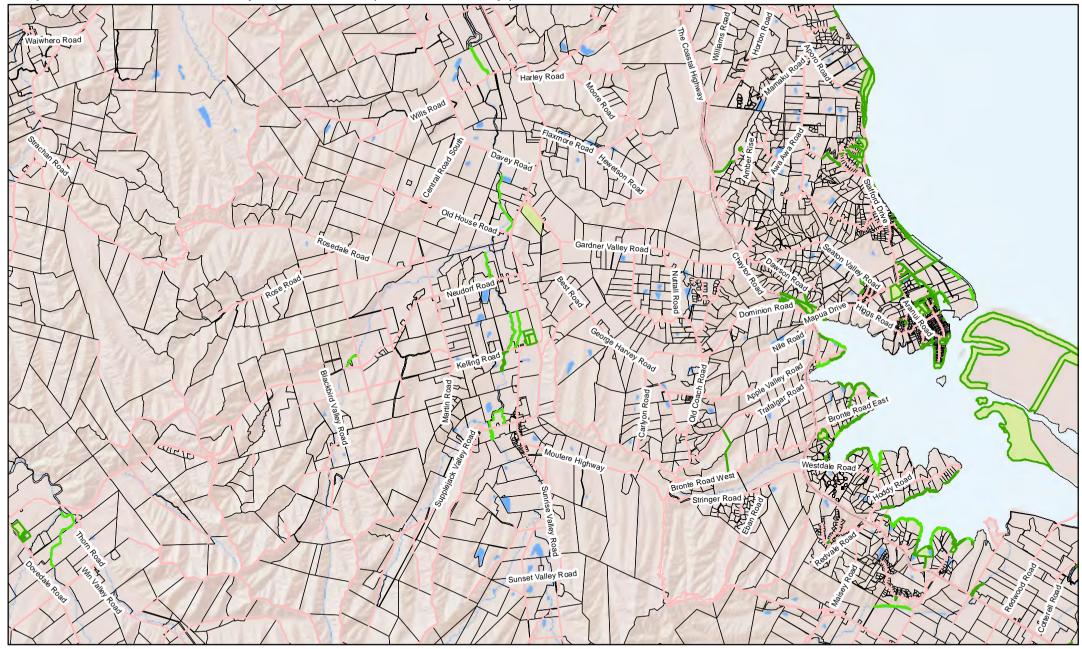

Map 4 - Northern/Central part of Ward (overview map)

See Maps 5-15 for details about reserves shown on this overview map.