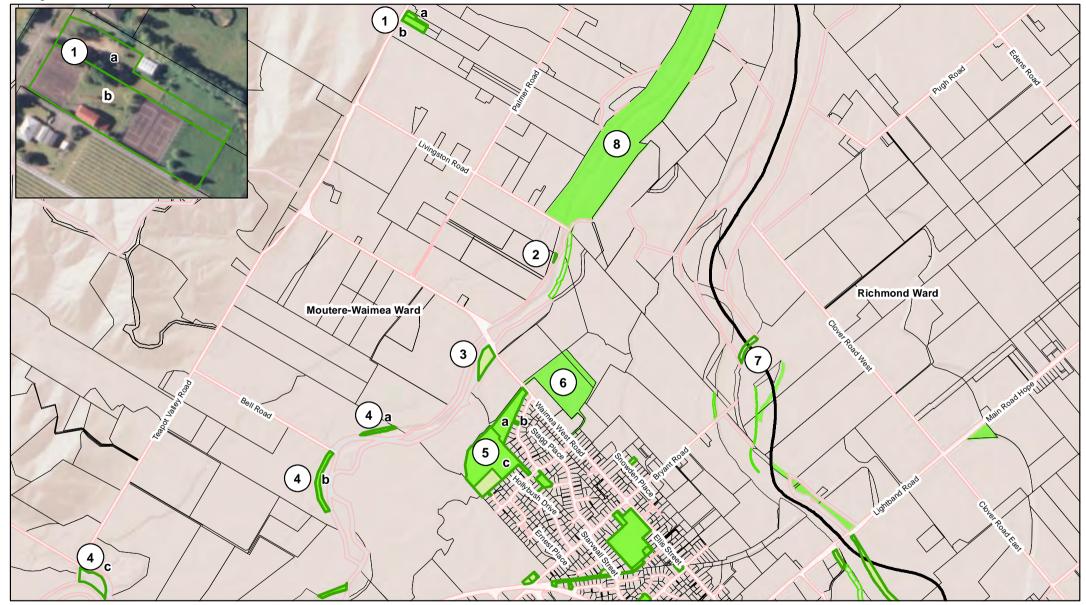

#### **Map 24 - Waimea West reserves**

- 1 Waimea West Recreation Reserve (a) Lot 2 DP 401203 (b) Lot 4 DP 401203
  2 Palmer Road Esplanade Reserve Lot 2 DP 19534
  3 Wai-iti River Bank Reserve Sec 5 Blk IX Waimea SD

- 4 Teapot Valley Road Esplanade Reserves (a) Lot 3 DP 18931 (b) Lot 3 DP 16373 (c) Lot 13 DP 554658 5 Lord Rutherford Park (a) Lot 22 DP 18760 (b) Lot 10 DP 18760 (c) Lot 1 DP 19228

- 6 Snowden Bush (not a Council reserve)
  7 Clover Road West Esplanade Reserve Sec 2 SO 355132
- 8 Waimea River Park (not a reserve)

### Map 25 - Brightwater/Spring Grove reserves (overview map)

- 1 Teapot Valley Road Esplanade Reserves (a) Lot 3 DP 18391 (b) Lot 3 DP 16373 (c) Lot 13 DP 554658
- 2 Wai-iti River Esplanade Reserves (a) Lot 5 DP 16950 (b) Lot 6 DP 16950
- 3 Arnold Lane Esplanade Reserve Lot 3 DP 16982
- 4 Spring Grove Hall Reserve Lot 1 DP 5978
- 5 Spring Grove School Reserve Lot 2 DP 14970
- 6 Lightband Road Esplanade Reserve Lot 4 DP 358238
- 7 Wairoa River Esplanade Reserve Pt Lot 3 DP 16911