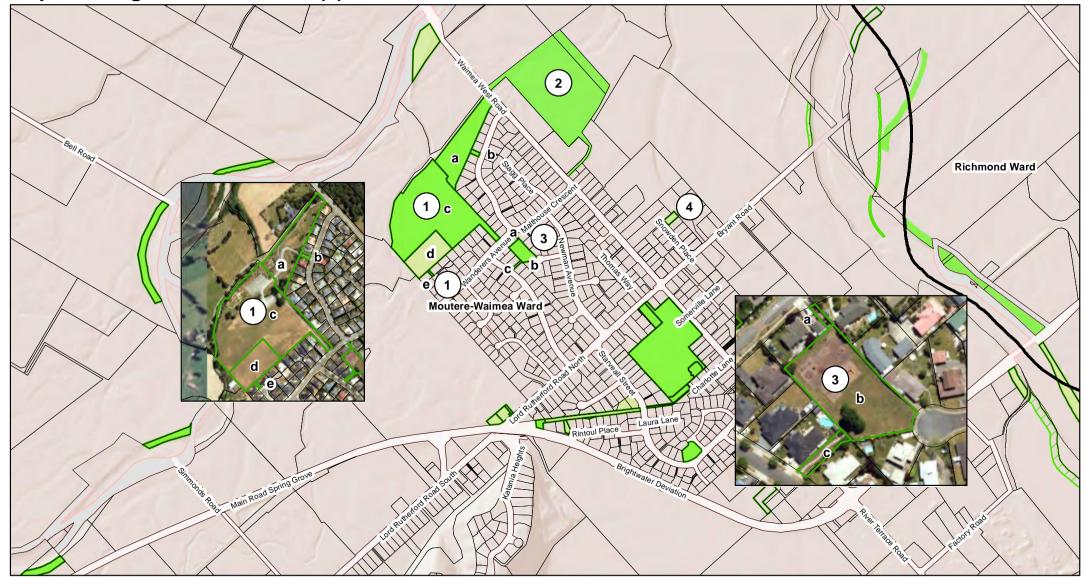

#### Map 27 - Brightwater reserves (b)

- 1 Lord Rutherford Memorial Historic Reserve (a) Pt Lot 2 DP 9151 (b) Lot 1 DP 9151 (c) Lot 1 DP 14795 (d) Lot 2 DP 5360
- 2 Brightwater Railway Reserve Walkway (a) Lot 24 DP 16254 (b) Lot 25 DP 14155 (c) Rintoul Place Walway Lot 10 DP 16254 (d) Lot 26 DP 16254
- (e) Lot 1 DP 14155 Blk IX Waimea SD (f) Lot 28 DP 9598 (g) Pt Lot 2 DP 10225
- 3 Brightwater Recreation Reserve (a) Pt Sec 18 Waimea South District (b) Sec 2 SO 458932 (c) Sec 1 SO 458932 (d) Lot 1 DP 10225 (e) Pt Lot 2 DP 10225
- 4 Brightwater Village Green Lot 1 DP 314047
- 5 Starveall Street Recreation Reserve Lot 68 DP 20400
- 6 Brightwater School Recreation Reserve Lot 1 DP 19812