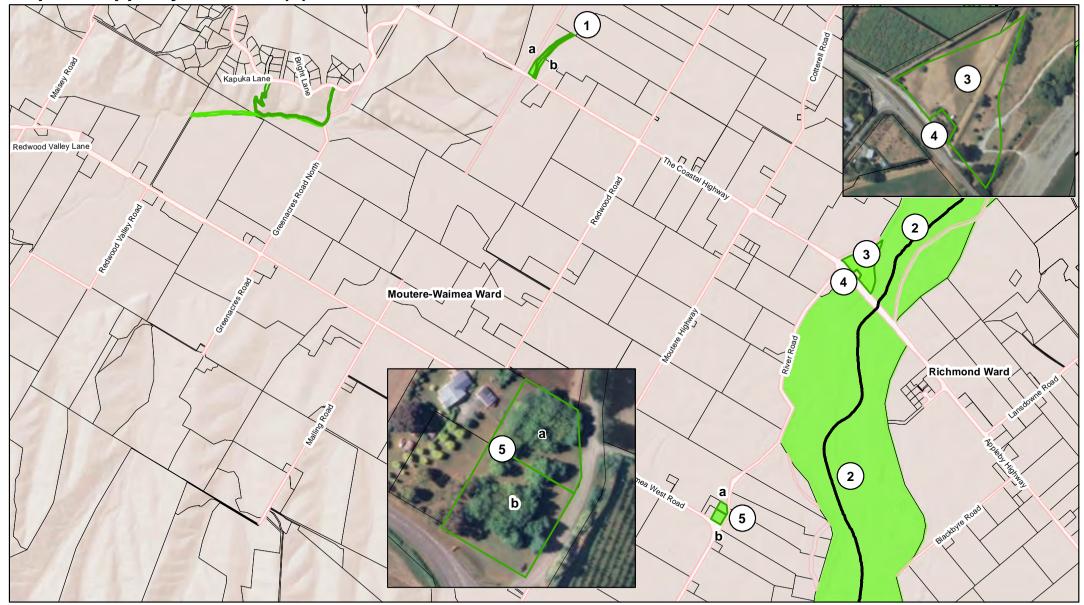

### Map 22 - Appleby reserves (a)

- 1 O'Connor Creek Esplanade Reserves (a) Pt Lot 2 DP 16267 (b) Lot 4 DP 16267
- 2 Cotterell Road Esplanade Reserve Lot 9 DP 18160
- 3 Pearl Creek Esplanade Reserve Lot 1 DP 500380
- 4 Pearl Creek Reserve (a) Pt Lot 3 DP 5472 (b) Pt Lot 1 DP 5472 (c) Lot 4 DP 5472 (d) Lot 5 DP 5472 (e) Pt Lot 2 DP 5472
- 5 Waimea River Park (not a reserve)

### Map 23 - Appleby reserves (b)

- 1 O'Connor Creek Esplanade Reserves (a) Pt Lot 2 DP 16267 (b) Lot 4 DP 16267
- 2 Waimea River Park (not a reserve)
- 3 Appleby Bridge Recreation Reserve Pt Sec 2 Blk II Waimea SD
- 4 Appleby Bridge Playcentre Reserve Pt Sec 2 SO 14797 Blk II Waimea SD
- 5 River Road Recreation Reserve (a) Lot 2 DP 3504 (b) Lot 2 DP 302380

#### **Map 24 - Waimea West reserves**

- 1 Waimea West Recreation Reserve (a) Lot 2 DP 401203 (b) Lot 4 DP 401203
  2 Palmer Road Esplanade Reserve Lot 2 DP 19534
  3 Wai-iti River Bank Reserve Sec 5 Blk IX Waimea SD

- 4 Teapot Valley Road Esplanade Reserves (a) Lot 3 DP 18931 (b) Lot 3 DP 16373 (c) Lot 13 DP 554658 5 Lord Rutherford Park (a) Lot 22 DP 18760 (b) Lot 10 DP 18760 (c) Lot 1 DP 19228

- 6 Snowden Bush (not a Council reserve)
  7 Clover Road West Esplanade Reserve Sec 2 SO 355132
- 8 Waimea River Park (not a reserve)