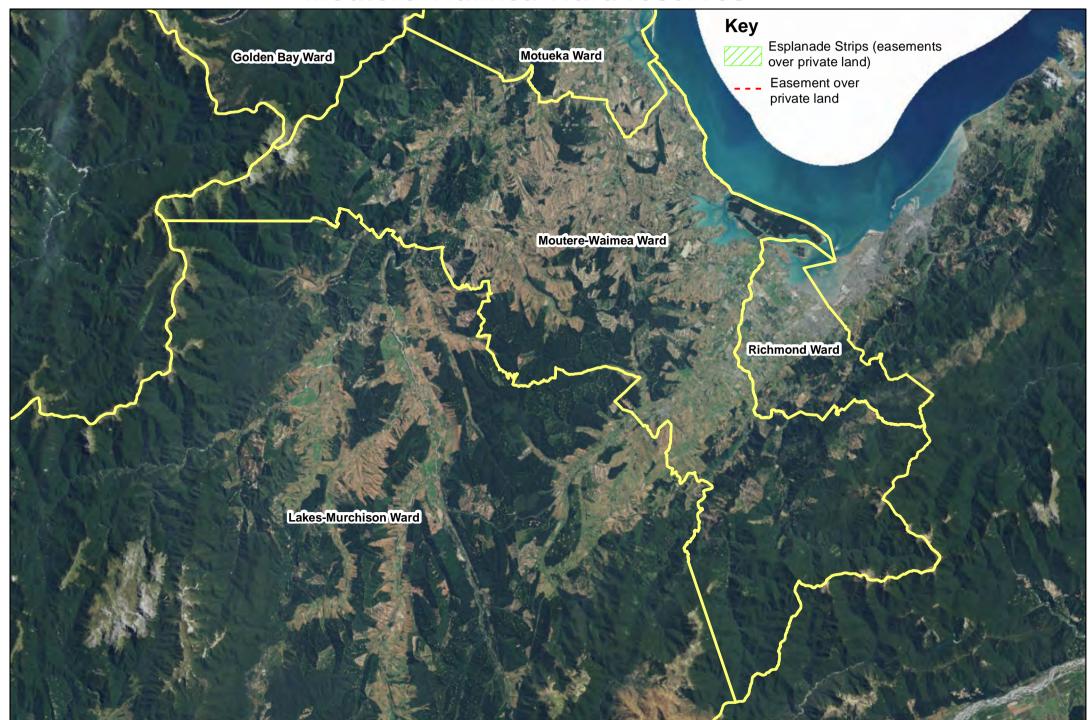

# **Moutere-Waimea Ward reserves**

Map 1 - Ngatimoti reserves (a)

<sup>1 -</sup> Ngatimoti Esplanade Reserve (a) Lot 3 DP 370766 (b) Sec 5 SO 371045 (c) Sec 3 SO 371045 (d) Lot 1 DP 370766 (e) Sec 1 SO 371045