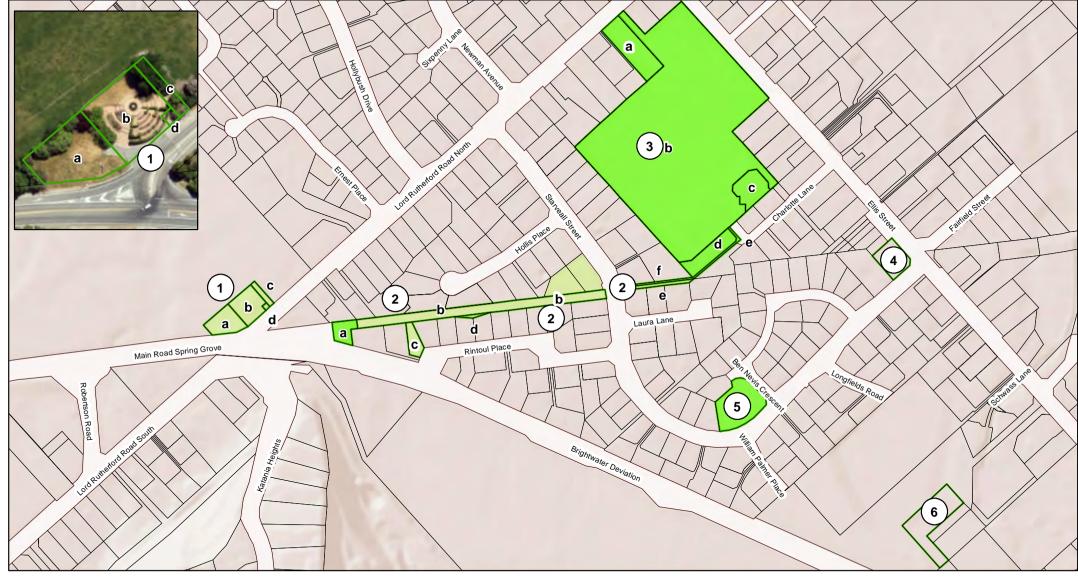

#### Map 27 - Brightwater reserves (b)

- 1 Lord Rutherford Memorial Historic Reserve (a) Pt Lot 2 DP 9151 (b) Lot 1 DP 9151 (c) Lot 1 DP 14795 (d) Lot 2 DP 5360
- 2 Brightwater Railway Reserve Walkway (a) Lot 24 DP 16254 (b) Lot 25 DP 14155 (c) Rintoul Place Walway Lot 10 DP 16254 (d) Lot 26 DP 16254
- (e) Lot 1 DP 14155 Blk IX Waimea SD (f) Lot 28 DP 9598 (g) Pt Lot 2 DP 10225
- 3 Brightwater Recreation Reserve (a) Pt Sec 18 Waimea South District (b) Sec 2 SO 458932 (c) Sec 1 SO 458932 (d) Lot 1 DP 10225 (e) Pt Lot 2 DP 10225
- 4 Brightwater Village Green Lot 1 DP 314047
- 5 Starveall Street Recreation Reserve Lot 68 DP 20400
- 6 Brightwater School Recreation Reserve Lot 1 DP 19812