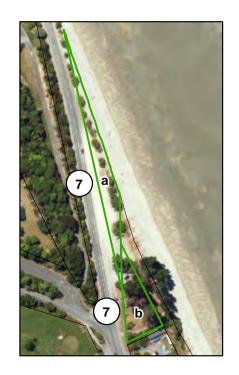

# Map 2 - Ngatimoti reserves (b)

- 1 Ngatimoti Recreation Reserve (a) Lot 1 DP 17558 (b) Lot 5 DP 16565 (c) Lot 5 DP 457491
- 2 Ngatimoti Esplanade Reserve #2 (a) Sec 1 SO 348951 (b) Lot 4 DP 15783 (c) Lot 3 DP 4898
- 3 Peninsula Road Esplanade Reserve Lot 2 DP 19247
- 4 Ngatimoti Memorial Hall Reserve (a) Pt Sec 22 SQ 7 (b) Sec 114 SQ 7
- 5 Ngatimoti War Memorial Reserve Lot 1 DP 2544