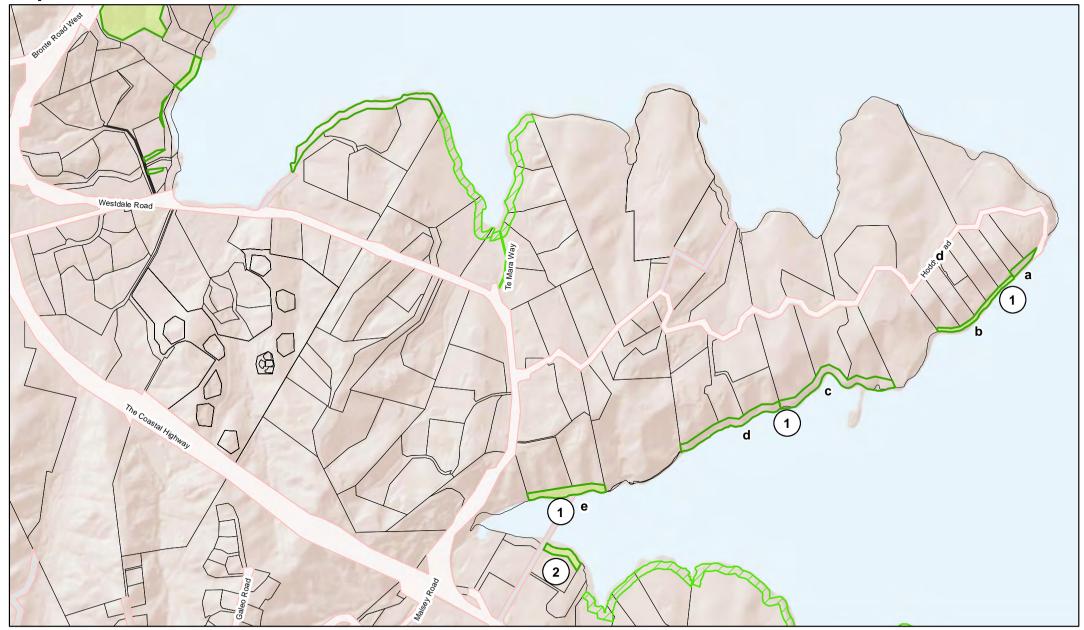

# Map 20 - Westdale Road reserves

- 1 Hoddy Road Esplanade Reserves (a) Lot 3 DP 491165 (b) Lot 6 DP 5074 (c) Lot 6 DP 513449 (d) Lot 5 DP 428094 (e) Lot 4 DP 20551
- 2 Maisey Road Esplanade Reserve Lot 1 DP 13658

Map 21 - Maisey Road to Research Orchard Road reserves

- 1 Redmill Road Walkway Reserve Lot 53 DP 488997
- 2 Waimea Estuary Esplanade Reserve (a) Lot 3 DP 13527 (b) Lot 4 DP 392320
- 3 Hoddy Estuary Park Lot 6 DP 20521
- 4 Research Orchard Road Esplanade Reserves (a) Lot 1 DP 18638 (b) Lot 18 DP 410968 (c) Lot 17 DP 410968
- 5 O'Connor Creek Esplanade Reserves (a) Pt Lot 2 DP 16267 (b) Lot 4 DP 16267
- 6 Ridgeview Walkway Reserve (a) Lot 22 DP 427937 (b) ROW easement