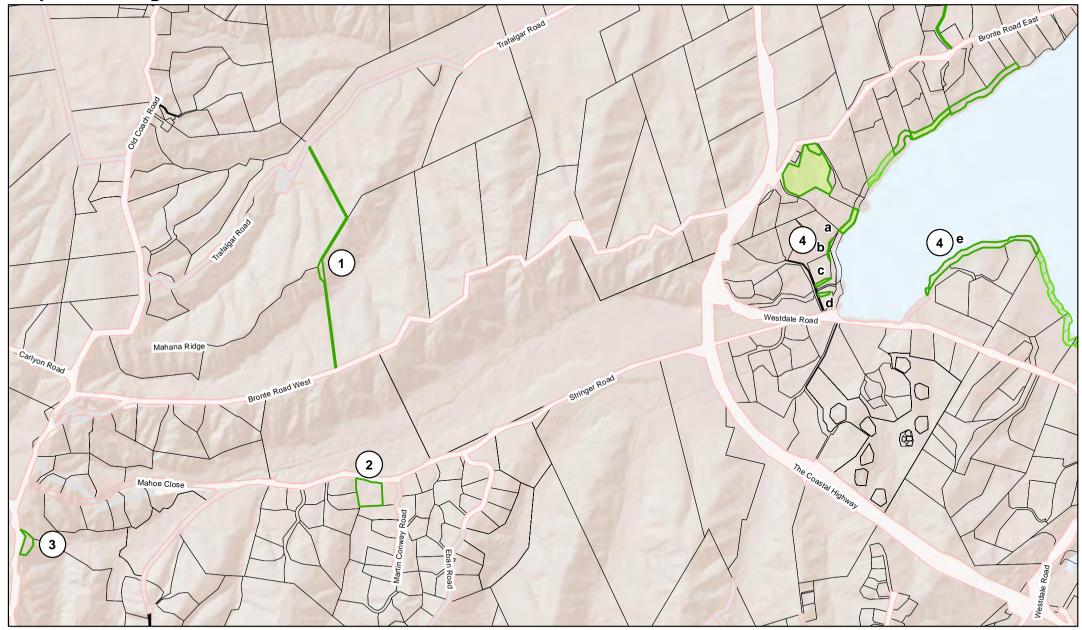

Map 19 - Stringer Road/Bronte Road West reserves

- 1 Bronte Road West to Trafalgar Road Walkway Reserve Lot 7 DP 448599
- 2 Stringer Recreation Reserve Lot 44 DP 512075
- 3 Moutere Highway Lookout Recreation Reserve Lot 140 DP 540939
- 4 Westdale Road Esplanade Reserves (a) Lot 4 DP 411705 (b) Lot 5 DP 411705 (c) Lot 6 DP 411705 (d) Lot 7 DP 411705 (e) Lot 7 DP 462487

# Map 20 - Westdale Road reserves

- 1 Hoddy Road Esplanade Reserves (a) Lot 3 DP 491165 (b) Lot 6 DP 5074 (c) Lot 6 DP 513449 (d) Lot 5 DP 428094 (e) Lot 4 DP 20551
- 2 Maisey Road Esplanade Reserve Lot 1 DP 13658