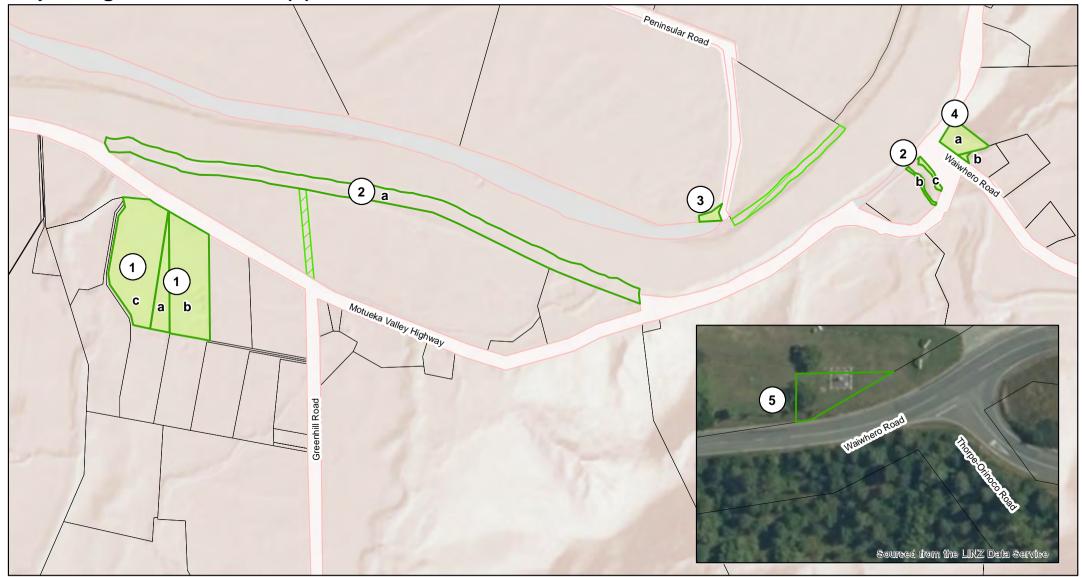

Map 9 - Kina/Ruby Bay reserves (overview map)

- 1- Tasman Bay Esplanade Reserves (a) Lot 3 DP 15091 (b) Lot 3 DP 10545
- 2 Deck Road Recreation Reserve Lot 702 DP 531767
- 3 Deck Road Walkway (easement) See Map 10 for details about the other reserves in this location

#### Map 10 - Ruby Bay reserves

- 1 Deck Road Recreation Reserve Lot 702 DP 531767 2 - Aporo Road Esplanade Reserve - Lot 8 DP 439005
- 3 Moutere Bluff Esplanade Reserve Lot 2 DP 11134
- 4 McKee Memorial Recreation Reserve (a), (b) & (c) Pt Sec 134 Moutere Hills Dist
- 5 Pine Hill Heights Scenic Reserve (a) Lot 24 DP 15280 (b) Lot 29 DP 13646
- 6 Pine Hill Heights Walkway Reserves (a) Lot 5 DP 16139 (b) Lot 25 DP 15280 (c) Lot 27 DP 13646
- 7 Pine Hill Recreation Reserve (a) Sec 129 Moutere Hills Dist (b) Pt Lot 13 DP 4955
- 8 Ruby Bay Esplanade Reserves (see Map 12)
- 9 Westmere Drive Recreation Reserve Lot 45 DP 497879
- 10 Stagecoach Walkway (easement)
- 11 Pine Hill Road to Pippin Lane Walkway Lots 4 & 5 DP 424010 (unformed legal road)