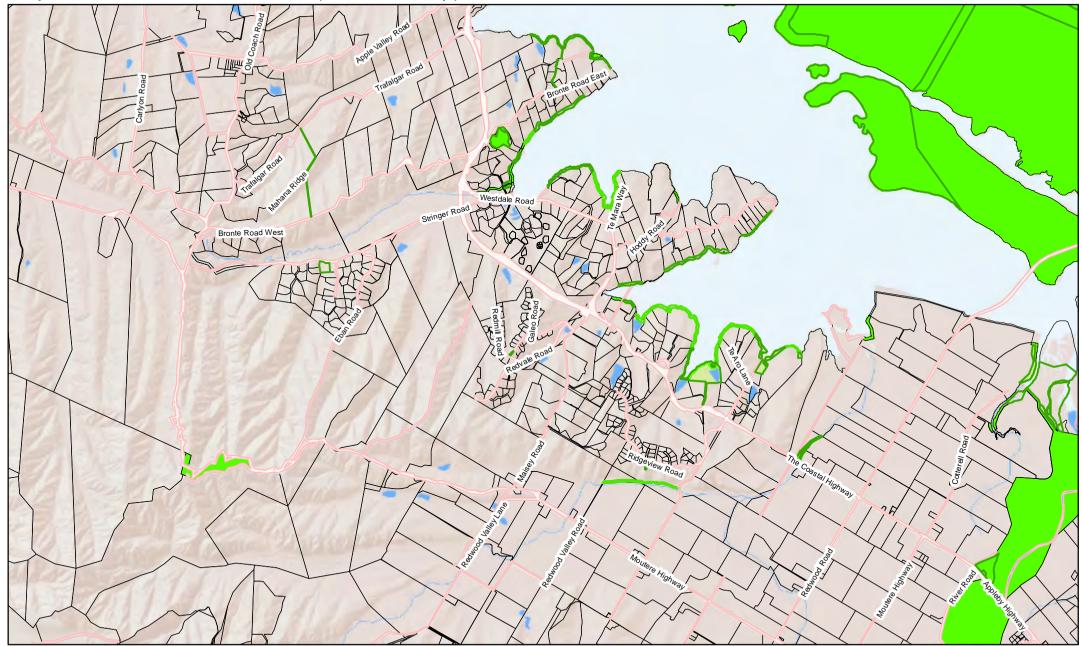

Map 17 - Waimea Inlet reserves (overview map)

See Maps 18-22 for details about reserves shown on this overview map.

**Map 18 - Bronte Road East reserves** 

- 1 Bronte Road East Esplanade Reserves (a) Lot 7 DP 431683 (b) Lot 4 DP 485078 (c) Lot 4 DP 30419 (d) Lot 4 DP 14727 (e) Lot 3 DP 464313 (f) Lot 5 DP 5201
- 2 Bronte Road East Walkway Reserve (a) Lot 8 DP 431683 (b) Lot 8 DP 431757
- 3 McIndoe Scenic Reserve (a) Lot 1 DP 17353 (b) Pt Lot 1 DP 14160