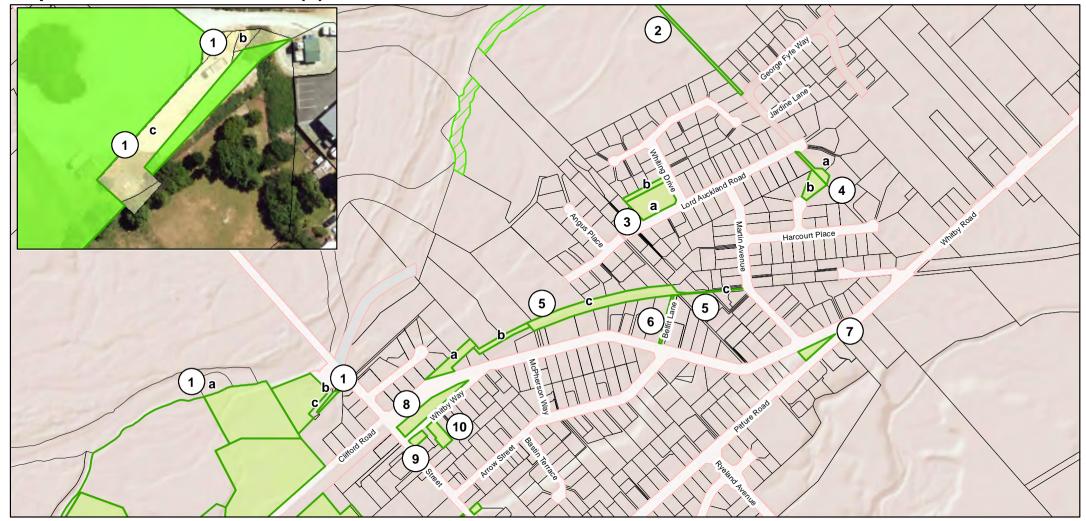

#### Map 29 - Wakefield reserves (a)

- 1 George Fyfe Way Walkway Reserve Lot 100 DP 527106
- 2 Baigent Valley Road Golf Road Esplanade Reserve (a) Lot 3 DP 438207 (located in the Lakes-Murchison Ward) (b) Lot 4 DP 17895 (c) Lot 8 DP 16046 (d) Lot 6 DP 16046
- 3 Eighty Eight Valley Esplanade Reserves (a) Lot 2 DP 12882 (b) Lot 2 DP 17067
- 4 Robson Reserve (a) Sec 1 SO 352066 (b) Sec 2 SO 352066
- 5 Genia Drive Recreation Reserve Lot 50 DP 343385
- 6 Edward Baigent Memorial Scenic Reserve Lot 2 DP 4029
- 7 Wakefield Recreation Reserve (a) Lot 7 DP 519610 (b) Lot 1 DP 10557 (c) Pt Sec 206 Waimea South District (d) Lot 1 DP 19250 (e) Lot 2 DP 19250
- 8 Faulkner Bush Reserve (a) includes Waikari Reserve Sec 1 SO 348765 (b) Lot 2 DP 436177 (c) Lot 3 DP 436177 (d) Sec 2 SO 348765 (e) Sec 3 SO 348765 (f) Sec 4 SO 348765
- 9 Edward Street Recreation Reserve Lot 3 DP 339820
- 10 Kilkenny Place Walkway (a) Lot 9 DP 372973 (b) ROW easement (partially located within the Lakes-Murchison Ward)

#### Map 30 - Wakefield reserves (b)

- 1 Council-owned land adjoining Wakefield Recreation Reserve (a) Lot 1 DP 6315 (b) Pt Sec VIIA Waimea South District (c) River Bed Waimea South District
- 2 George Fyfe Way Walkway Reserve Lot 100 DP 527106
- 3 Shuttleworth Recreation Reserve (a) Lot 1 DP 20184 (b) Lot 2 DP 20184
- 4 Anslow Place Recreation Reserve (a) Lot 10 DP 305955 (b) Lot 18 DP 10001
- 5 Wakefield Railway Reserve Walkway (a) Lot 1 DP 16542 (b) Lot 3 DP 16542 (c) Lot 5 DP 16542
- 6 Belfit Lane Walkway Pt Lot 2A DP 280
- 7 Martin Point Recreation Reserve Lot 1 DP 2327
- 8 Whitby Green Lot 1 SO 14091
- 9 Wakefield Library Memorial Gardens Pt Sec 85 Blk XII Wai-iti SD
- 10 Wakefield Hall Reserve Lot 2 DP 7510