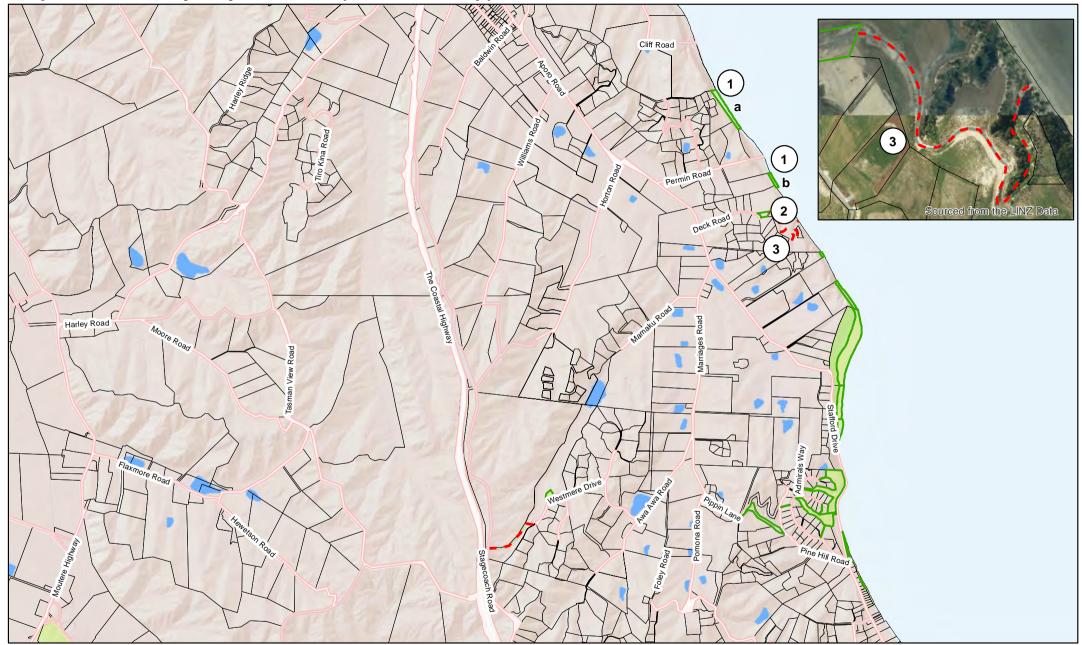

Map 9 - Kina/Ruby Bay reserves (overview map)

- 1- Tasman Bay Esplanade Reserves (a) Lot 3 DP 15091 (b) Lot 3 DP 10545
- 2 Deck Road Recreation Reserve Lot 702 DP 531767
- 3 Deck Road Walkway (easement) See Map 10 for details about the other reserves in this location

#### Map 10 - Ruby Bay reserves

- 1 Deck Road Recreation Reserve Lot 702 DP 531767 2 - Aporo Road Esplanade Reserve - Lot 8 DP 439005
- 3 Moutere Bluff Esplanade Reserve Lot 2 DP 11134
- 4 McKee Memorial Recreation Reserve (a), (b) & (c) Pt Sec 134 Moutere Hills Dist
- 5 Pine Hill Heights Scenic Reserve (a) Lot 24 DP 15280 (b) Lot 29 DP 13646
- 6 Pine Hill Heights Walkway Reserves (a) Lot 5 DP 16139 (b) Lot 25 DP 15280 (c) Lot 27 DP 13646
- 7 Pine Hill Recreation Reserve (a) Sec 129 Moutere Hills Dist (b) Pt Lot 13 DP 4955
- 8 Ruby Bay Esplanade Reserves (see Map 12)
- 9 Westmere Drive Recreation Reserve Lot 45 DP 497879
- 10 Stagecoach Walkway (easement)
- 11 Pine Hill Road to Pippin Lane Walkway Lots 4 & 5 DP 424010 (unformed legal road)