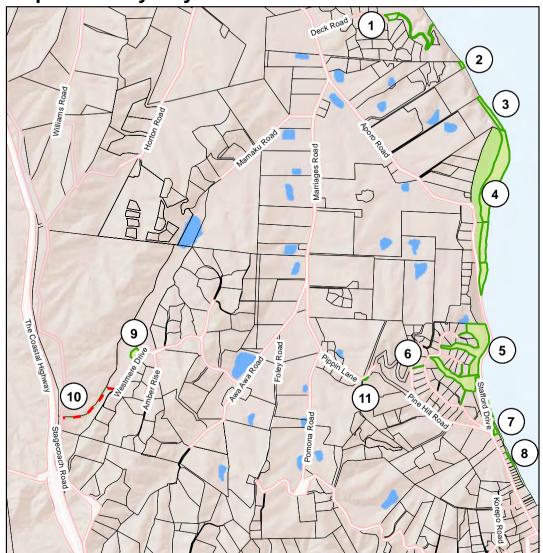

#### Map 10 - Ruby Bay reserves

- 1 Deck Road Recreation Reserve Lot 702 DP 531767 2 - Aporo Road Esplanade Reserve - Lot 8 DP 439005
- 3 Moutere Bluff Esplanade Reserve Lot 2 DP 11134
- 4 McKee Memorial Recreation Reserve (a), (b) & (c) Pt Sec 134 Moutere Hills Dist
- 5 Pine Hill Heights Scenic Reserve (a) Lot 24 DP 15280 (b) Lot 29 DP 13646
- 6 Pine Hill Heights Walkway Reserves (a) Lot 5 DP 16139 (b) Lot 25 DP 15280 (c) Lot 27 DP 13646
- 7 Pine Hill Recreation Reserve (a) Sec 129 Moutere Hills Dist (b) Pt Lot 13 DP 4955
- 8 Ruby Bay Esplanade Reserves (see Map 12)
- 9 Westmere Drive Recreation Reserve Lot 45 DP 497879
- 10 Stagecoach Walkway (easement)
- 11 Pine Hill Road to Pippin Lane Walkway Lots 4 & 5 DP 424010 (unformed legal road)