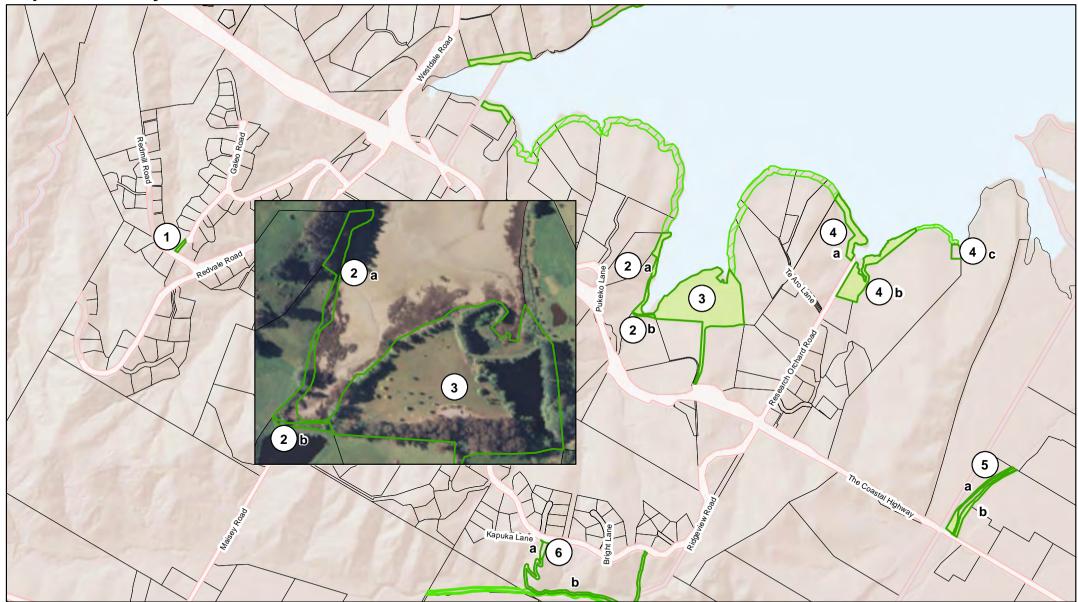

Map 21 - Maisey Road to Research Orchard Road reserves

- 1 Redmill Road Walkway Reserve Lot 53 DP 488997
- 2 Waimea Estuary Esplanade Reserve (a) Lot 3 DP 13527 (b) Lot 4 DP 392320
- 3 Hoddy Estuary Park Lot 6 DP 20521
- 4 Research Orchard Road Esplanade Reserves (a) Lot 1 DP 18638 (b) Lot 18 DP 410968 (c) Lot 17 DP 410968
- 5 O'Connor Creek Esplanade Reserves (a) Pt Lot 2 DP 16267 (b) Lot 4 DP 16267
- 6 Ridgeview Walkway Reserve (a) Lot 22 DP 427937 (b) ROW easement

### Map 22 - Appleby reserves (a)

- 1 O'Connor Creek Esplanade Reserves (a) Pt Lot 2 DP 16267 (b) Lot 4 DP 16267
- 2 Cotterell Road Esplanade Reserve Lot 9 DP 18160
- 3 Pearl Creek Esplanade Reserve Lot 1 DP 500380
- 4 Pearl Creek Reserve (a) Pt Lot 3 DP 5472 (b) Pt Lot 1 DP 5472 (c) Lot 4 DP 5472 (d) Lot 5 DP 5472 (e) Pt Lot 2 DP 5472
- 5 Waimea River Park (not a reserve)