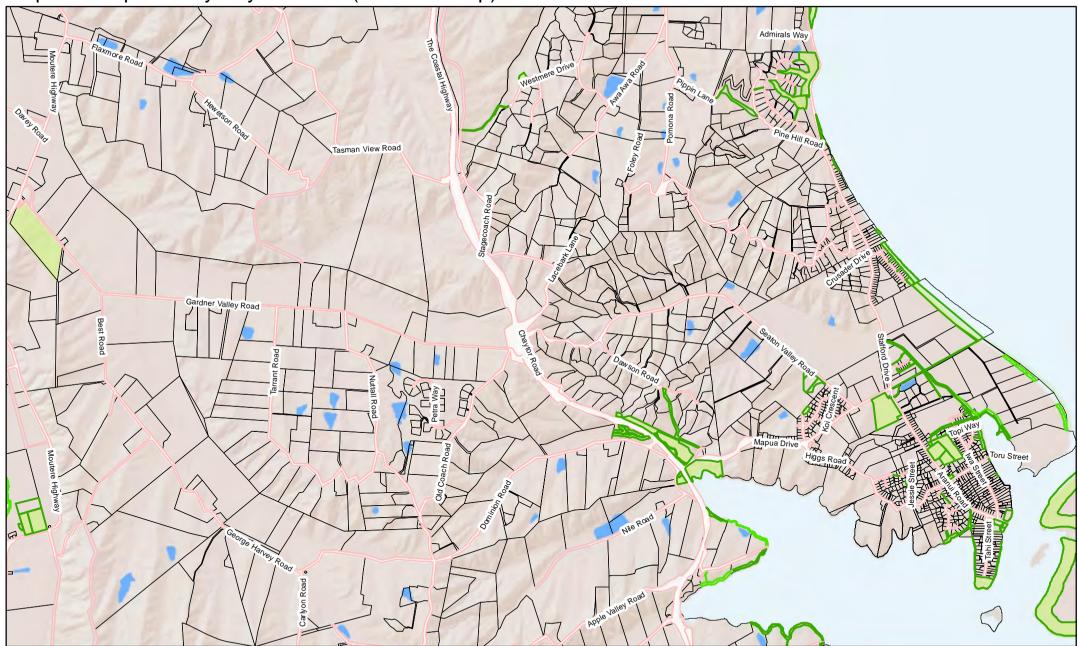

Map 4 - Northern/Central part of Ward (overview map)

See Maps 5-15 for details about reserves shown on this overview map.