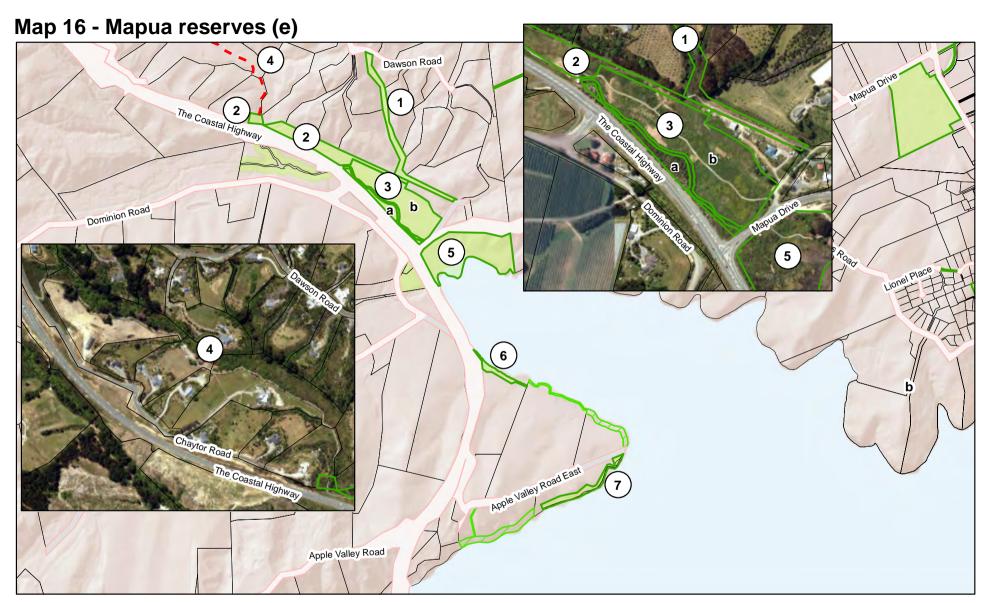

- 1 Dawson Road Walkway Reserve Lot 2 DP 20482
- 2 Dominion Flats Walkway Reserve Sec 1 SO 441669
- 3 Dominion Flats Scenic Reserve (a) Sec 9 SO 445119 (b) Sec 2 SO 465263
- 4 Chaytor Road Walkway (easement)
- 5 Higgs Reserve Sec 46 SO 442515
- 6 Waimea Inlet Esplanade Reserve Lot 3 DP 411290
- 7 Apple Valley Road Esplanade Reserve Lot 8 DP 315786