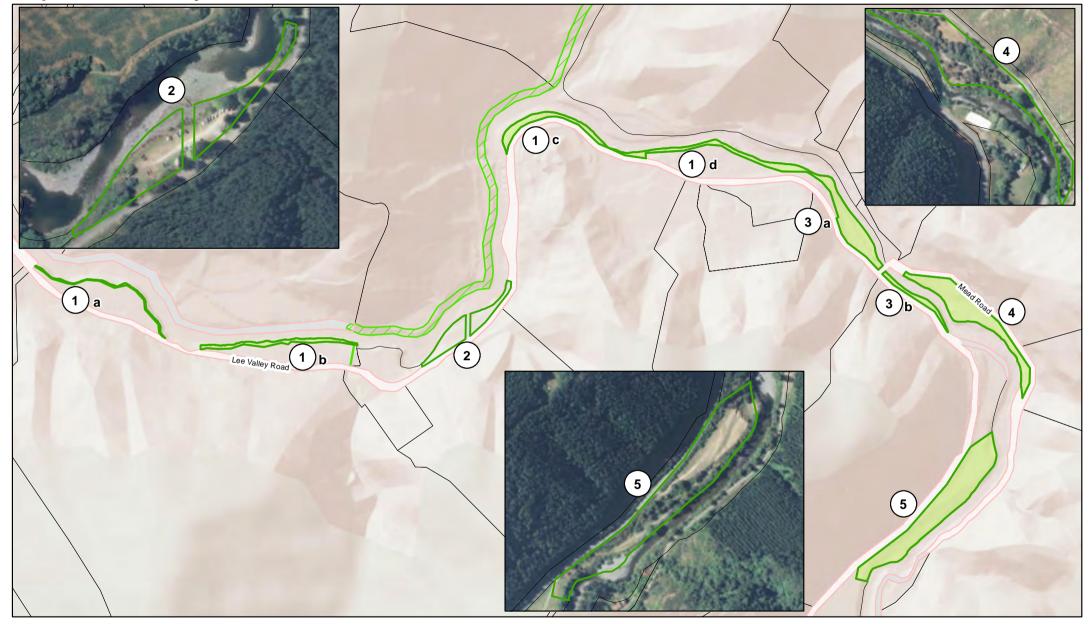

### Map 34 - Lee Valley reserves

- 1 Lee Valley Esplanade Reserves (a) Lot 4 DP 17556 (b) Lot 2 DP 17543 (c) Lot 8 DP 15699 (d) Lot 3 DP 17556
- 2 Lee Valley Recreation Reserve Pt Lot 1 DP 7161
- 3 Meads Bridge Esplanade Reserves (a) Lot 7 DP 15210 (b) Lot 9 DP 15210
- 4 Meads Bridge Recreation Reserve Lot 1 DP 9798
- 5 Firestones Reserve Lot 1 DP 984