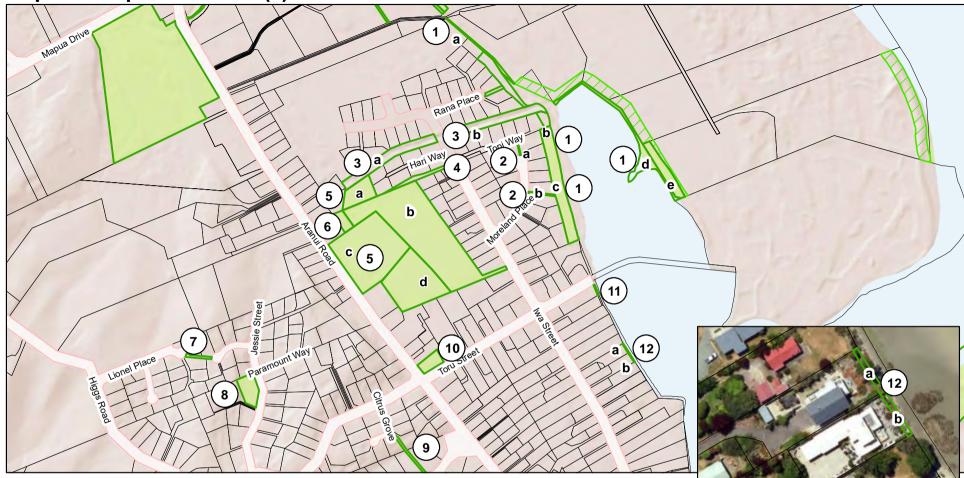

#### Map 13 - Mapua reserves (b)

- 1 Seaton Valley Road Reserve (a) Sec 4 SO 493935 (b) Sec 3 SO 493935 (c) Sec 2 SO 493935
- 2 Catherine Road Recreation Reserve Lot 84 DP 498202
- 3 Aranui Park Scenic Reserve Lot 1 DP 8474
- 4 Stafford Drive Drain Walkway Lot 2 DP 306472
- 5 Warren Place Walkway Reserve Lot 12 DP 18043
- 6 Aranui Road Māpua School Walkway Reserve Lot 16 DP 336741
- 7 Old Mill Walkway Reserve (a) Lot 12 DP 16467 (b) Lot 4 DP 528043 (c) Lot 3 DP 528043 (d) Lot 13 DP 16467
- (e) Lot 1 DP 17367 (f) Lot 2 DP 17367 (g) Sec 1 SO 450338 (h) Lot 17 DP 336741
- 8 Aranui Road Esplanade Reserve Lot 4 DP 432685
- 9 Moreland Place Esplanade Reserve (a) Lot 6 DP 304288 (b) Lot 96 DP 504876
- 10 Rana Place Esplanade Reserve Lot 98 DP 523762
- 11 Rana Place Walkway Reserve Lot 97 DP 523762
- 12 Seaton Valley Road Walkway Reserve Lot 5 DP 500024

#### Map 14 - Mapua reserves (c)

- 1 Moreland Place Esplanade Reserve (a) Lot 6 DP 304288 (b) Lot 96 DP 504876
- 2 Moreland Place Walkway Reserve (a) Lot 19 DP 12594 (b) Lot 20 DP 12594 (c) Lot 21 DP 12594 (d) Lot 5 DP 304288 (e) Lot 4 DP 414200
- 3 Morley Drain Reserve (a) Lot 94 DP 504876 (b) Lot 95 DP 504876
- 4 Iwa Street/Māpua Recreation Reserve Walkway Lot 92 DP 504876
- 5 Māpua Recreation Reserve (a) Lot 93 DP 504876 (b) Lot 12 DP 9998 (c) Lot 1 DP 3840 (d) Lot 2 DP 3840
- 6 Māpua Playcentre Reserve Lot 11 DP 9998
- 7 Lionel Place to Te Aroha Place Walkway Reserve Lot 28 DP 320579
- 8 Jessie Street Recreation Reserve Lot 24 DP 16541
- 9 Citrus Grove to Langford Drive Walkway Reserve Lot 13 DP 19637
- 10 Moutere Hills RSA Memorial Hall and Library Reserve Pt Lot 6 DP 657
- 11 Toru Street Esplanade Reserve Lot 3 DP 331815
- 12 Māpua Esplanade Reserve (a) Lot 2 DP 20152 (b) Lot 3 DP 330071

### Map 15 - Mapua reserves (d)

- 1 Aranui Road to Langford Drive Walkway Reserve (a) Lot 1 DP 472570 (b) Lot 28 DP 17242 (c) Lot 29 DP 17242 (d) Lot 64 DP 18328
- 2 Grossi Point Esplanade Reserve (a) Lot 15 DP 6482 (b) Lot 11 DP 4524 (c) Lot 11 DP 5006 (d) Lot 9 DP 5006 (e) Lot 10 DP 4524 (f) Lot 4 DP 7570 (g) Lot 4 DP 491680
- 3 Grossi Point Recreation Reserve Pt Lot 2 DP 417
- 4 Māpua Waterfront Park (a) Lot 2 DP 11106 (b) Lot 6 DP 11502 (c) Lot 5 DP 11502 (d) Lot 7 DP 11502 (e) Lot 1 DP 11502 (f) Lot 3 DP 11502
- (g) Lot 4 DP 11502 (h) Lot 2 DP 11502
- 5 Ngāio Park Pt Sec 2 Moutere Hills District
- 6 Tahi Esplanade (a) Lot 1 DP 14311 (b) Sec 13 SO 496194 (c) Sec 14 SO 496194 (d) Sec 15 SO 496194 (e) Sec 16 SO 496194