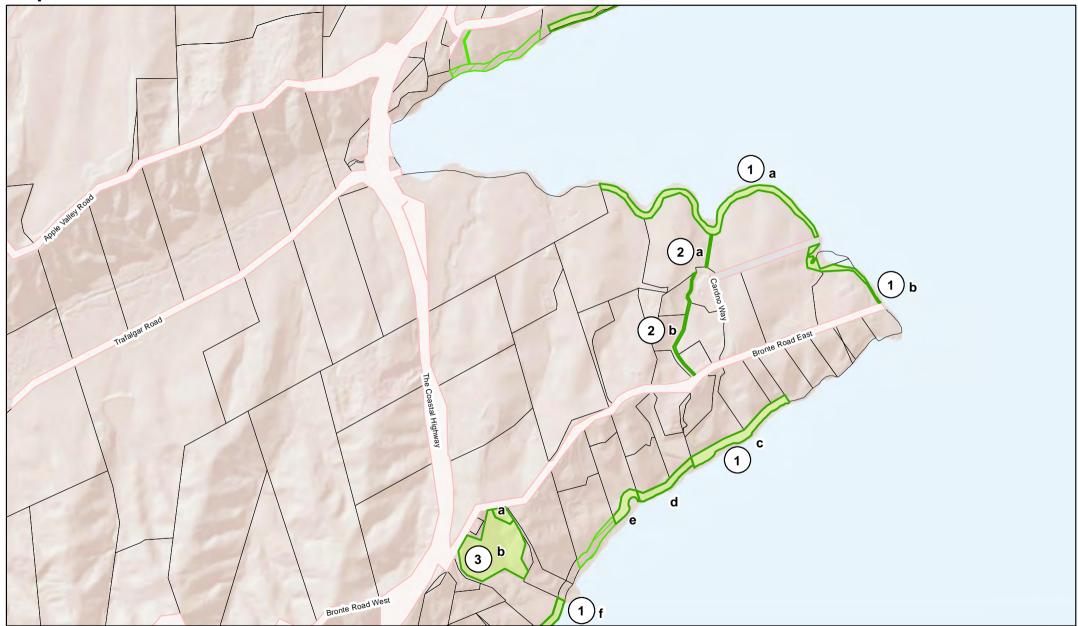

Map 17 - Waimea Inlet reserves (overview map)

See Maps 18-22 for details about reserves shown on this overview map.

**Map 18 - Bronte Road East reserves** 

- 1 Bronte Road East Esplanade Reserves (a) Lot 7 DP 431683 (b) Lot 4 DP 485078 (c) Lot 4 DP 30419 (d) Lot 4 DP 14727 (e) Lot 3 DP 464313 (f) Lot 5 DP 5201
- 2 Bronte Road East Walkway Reserve (a) Lot 8 DP 431683 (b) Lot 8 DP 431757
- 3 McIndoe Scenic Reserve (a) Lot 1 DP 17353 (b) Pt Lot 1 DP 14160