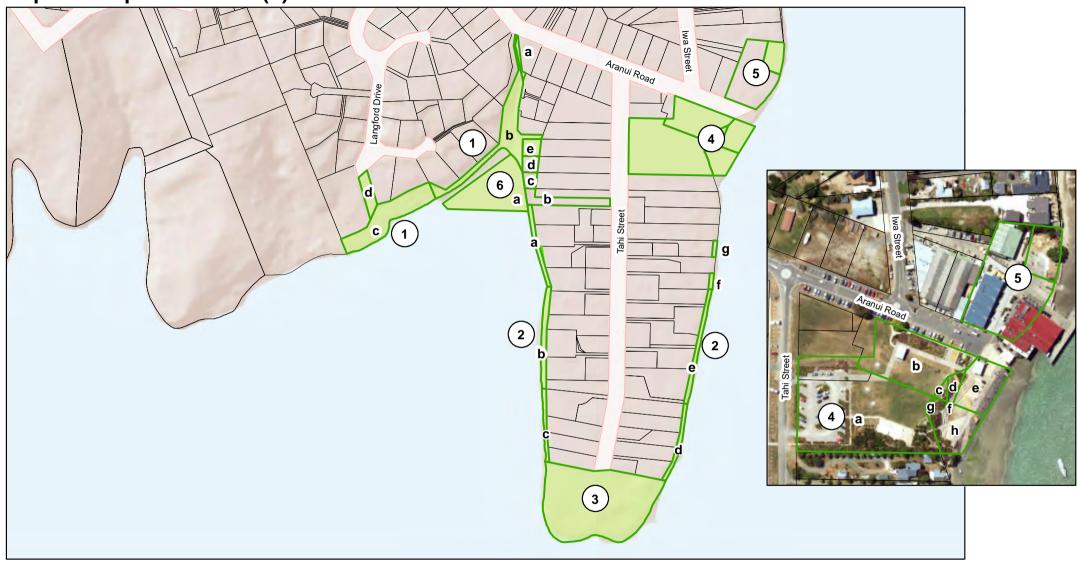

### Map 15 - Mapua reserves (d)

- 1 Aranui Road to Langford Drive Walkway Reserve (a) Lot 1 DP 472570 (b) Lot 28 DP 17242 (c) Lot 29 DP 17242 (d) Lot 64 DP 18328
- 2 Grossi Point Esplanade Reserve (a) Lot 15 DP 6482 (b) Lot 11 DP 4524 (c) Lot 11 DP 5006 (d) Lot 9 DP 5006 (e) Lot 10 DP 4524 (f) Lot 4 DP 7570 (g) Lot 4 DP 491680
- 3 Grossi Point Recreation Reserve Pt Lot 2 DP 417
- 4 Māpua Waterfront Park (a) Lot 2 DP 11106 (b) Lot 6 DP 11502 (c) Lot 5 DP 11502 (d) Lot 7 DP 11502 (e) Lot 1 DP 11502 (f) Lot 3 DP 11502
- (g) Lot 4 DP 11502 (h) Lot 2 DP 11502
- 5 Ngāio Park Pt Sec 2 Moutere Hills District
- 6 Tahi Esplanade (a) Lot 1 DP 14311 (b) Sec 13 SO 496194 (c) Sec 14 SO 496194 (d) Sec 15 SO 496194 (e) Sec 16 SO 496194