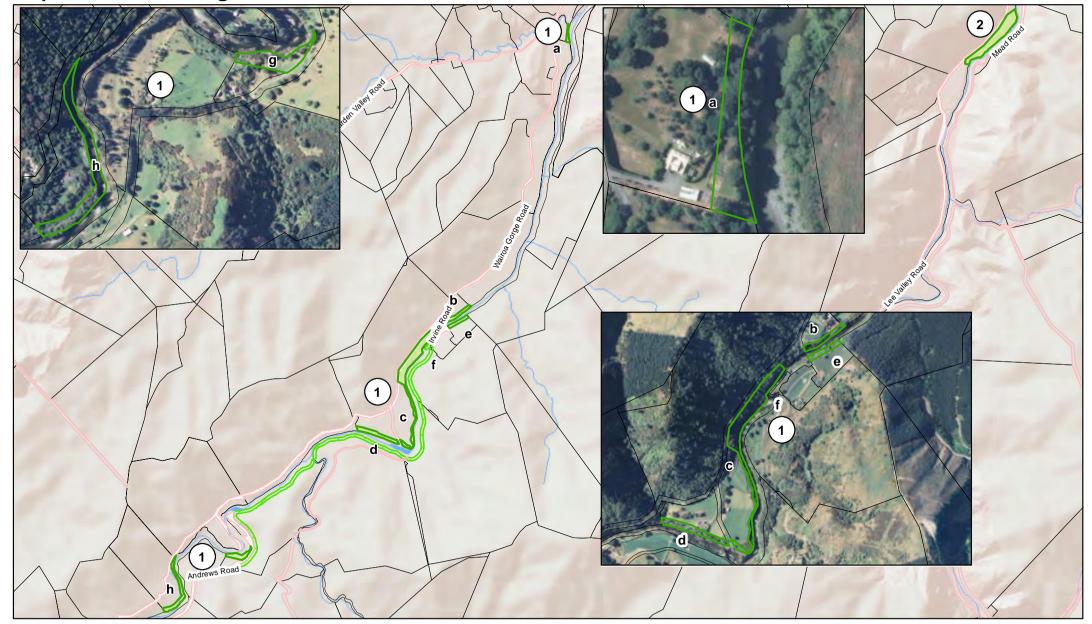

# Map 32 - Wairoa Gorge reserves

- 1 Wairoa Gorge Esplanade Reserves (a) Lot 3 DP 8124 (b) Lot 14 DP 19390 (c) Lot 15 DP 19390 (d) Lot 16 DP 19390
- (e) Lot 3 DP 503414 (f) Lot 4 DP 503414 (g) Lot 3 DP 15136 (h) Lot 2 DP 17531
- 2 Firestones Reserve Lot 1 DP 984