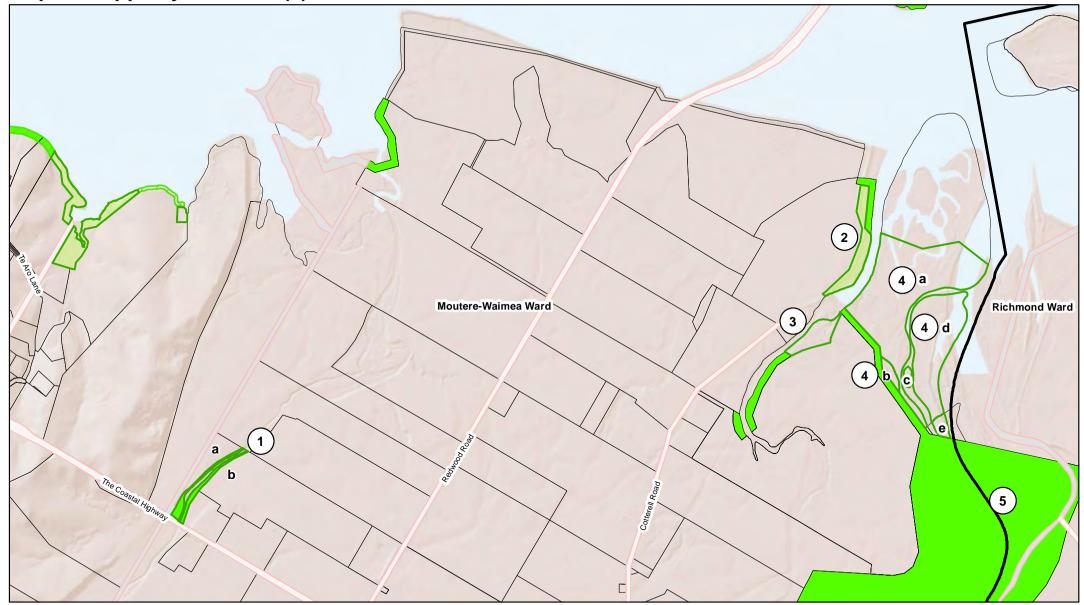

- 1 Dawson Road Walkway Reserve Lot 2 DP 20482
- 2 Dominion Flats Walkway Reserve Sec 1 SO 441669
- 3 Dominion Flats Scenic Reserve (a) Sec 9 SO 445119 (b) Sec 2 SO 465263
- 4 Chaytor Road Walkway (easement)
- 5 Higgs Reserve Sec 46 SO 442515
- 6 Waimea Inlet Esplanade Reserve Lot 3 DP 411290
- 7 Apple Valley Road Esplanade Reserve Lot 8 DP 315786

Map 17 - Waimea Inlet reserves (overview map)

See Maps 18-22 for details about reserves shown on this overview map.

**Map 18 - Bronte Road East reserves** 

- 1 Bronte Road East Esplanade Reserves (a) Lot 7 DP 431683 (b) Lot 4 DP 485078 (c) Lot 4 DP 30419 (d) Lot 4 DP 14727 (e) Lot 3 DP 464313 (f) Lot 5 DP 5201
- 2 Bronte Road East Walkway Reserve (a) Lot 8 DP 431683 (b) Lot 8 DP 431757
- 3 McIndoe Scenic Reserve (a) Lot 1 DP 17353 (b) Pt Lot 1 DP 14160