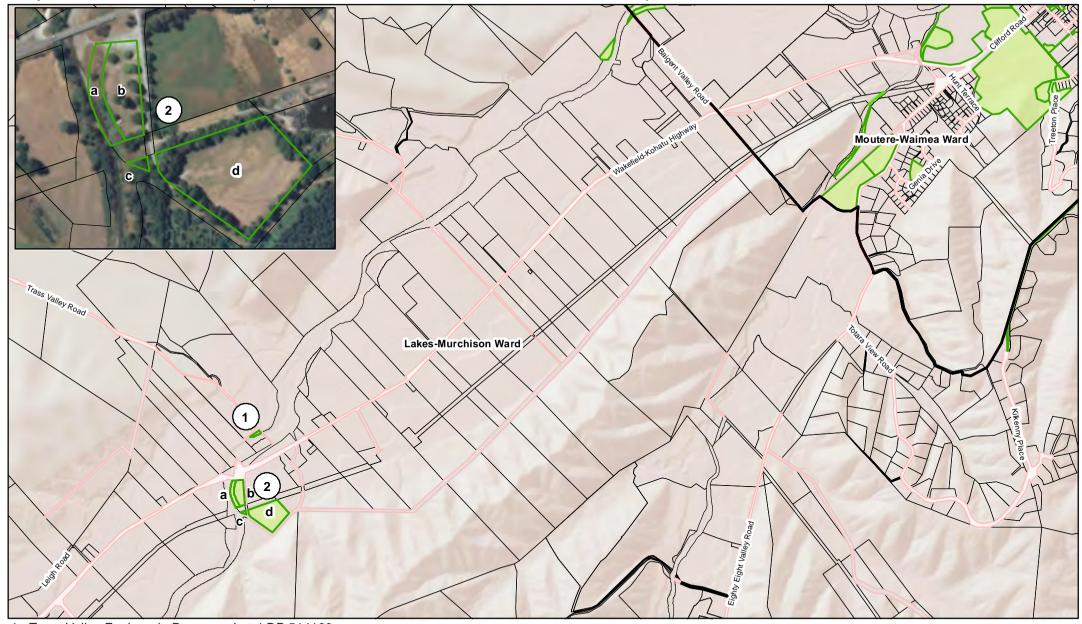

Map 31 - Wai-iti reserves (located within the Lakes-Murchison Ward)

- 1 Trass Valley Esplanade Reserve Lot 4 DP 514199
- 2 Wai-iti Recreation Reserve (a) Sec 195 Waimea South District (b) Sec 191 Waimea South District (c) Sec 189 Waimea South District (d) Sec 190 Waimea South District