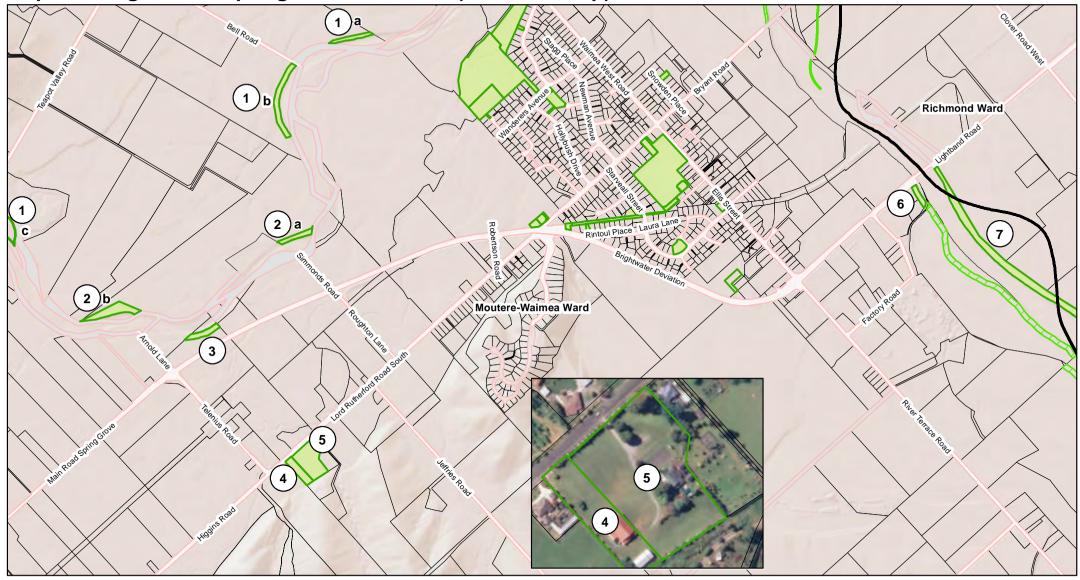

### Map 25 - Brightwater/Spring Grove reserves (overview map)

- 1 Teapot Valley Road Esplanade Reserves (a) Lot 3 DP 18391 (b) Lot 3 DP 16373 (c) Lot 13 DP 554658
- 2 Wai-iti River Esplanade Reserves (a) Lot 5 DP 16950 (b) Lot 6 DP 16950
- 3 Arnold Lane Esplanade Reserve Lot 3 DP 16982
- 4 Spring Grove Hall Reserve Lot 1 DP 5978
- 5 Spring Grove School Reserve Lot 2 DP 14970
- 6 Lightband Road Esplanade Reserve Lot 4 DP 358238
- 7 Wairoa River Esplanade Reserve Pt Lot 3 DP 16911

### Map 26 - Brightwater reserves (a)

- 1 Lord Rutherford Park (a) Lot 22 DP 18760 (b) Lot 10 DP 18760 (c) Lot 1 DP 19228 (d) Lot 201 DP 428860 (e) Lot 103 DP 486076
- 2 Snowden Bush (not a Council reserve)
- 3 Coach Place Recreation Reserve (a) Lot 16 DP 15864 (b) Lot 8 DP 9795 (c) Lot 65 DP 328503
- 4 Snowden Place Recreation Reserve Lot 5 DP 10022

#### Map 27 - Brightwater reserves (b)

- 1 Lord Rutherford Memorial Historic Reserve (a) Pt Lot 2 DP 9151 (b) Lot 1 DP 9151 (c) Lot 1 DP 14795 (d) Lot 2 DP 5360
- 2 Brightwater Railway Reserve Walkway (a) Lot 24 DP 16254 (b) Lot 25 DP 14155 (c) Rintoul Place Walway Lot 10 DP 16254 (d) Lot 26 DP 16254
- (e) Lot 1 DP 14155 Blk IX Waimea SD (f) Lot 28 DP 9598 (g) Pt Lot 2 DP 10225
- 3 Brightwater Recreation Reserve (a) Pt Sec 18 Waimea South District (b) Sec 2 SO 458932 (c) Sec 1 SO 458932 (d) Lot 1 DP 10225 (e) Pt Lot 2 DP 10225
- 4 Brightwater Village Green Lot 1 DP 314047
- 5 Starveall Street Recreation Reserve Lot 68 DP 20400
- 6 Brightwater School Recreation Reserve Lot 1 DP 19812