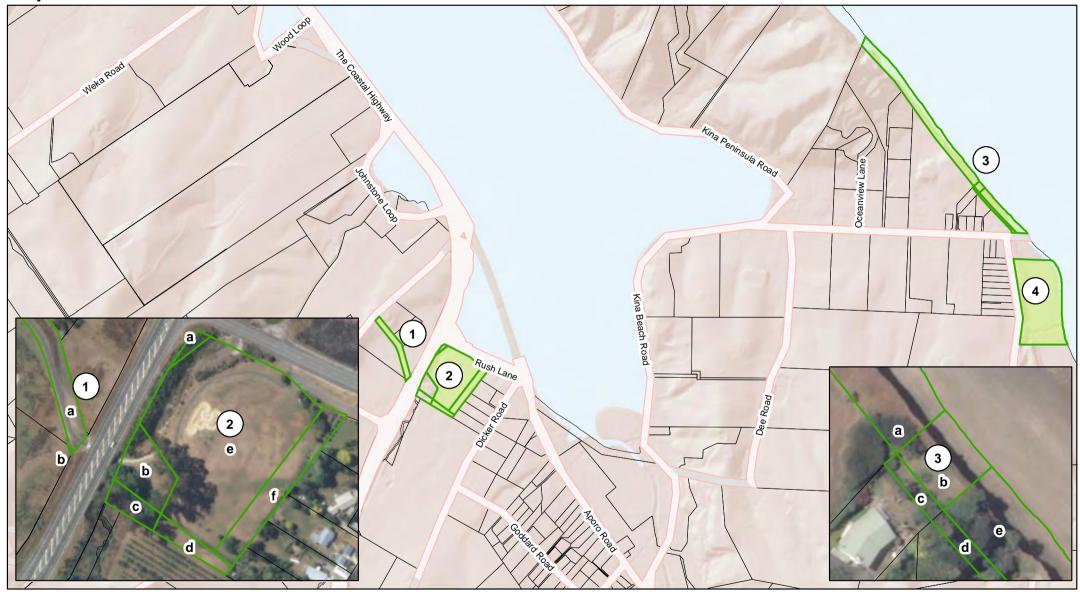

Map 9 - Kina/Ruby Bay reserves (overview map)

- 1- Tasman Bay Esplanade Reserves (a) Lot 3 DP 15091 (b) Lot 3 DP 10545
- 2 Deck Road Recreation Reserve Lot 702 DP 531767
- 3 Deck Road Walkway (easement) See Map 10 for details about the other reserves in this location

#### Map 10 - Ruby Bay reserves

- 1 Deck Road Recreation Reserve Lot 702 DP 531767 2 - Aporo Road Esplanade Reserve - Lot 8 DP 439005
- 3 Moutere Bluff Esplanade Reserve Lot 2 DP 11134
- 4 McKee Memorial Recreation Reserve (a), (b) & (c) Pt Sec 134 Moutere Hills Dist
- 5 Pine Hill Heights Scenic Reserve (a) Lot 24 DP 15280 (b) Lot 29 DP 13646
- 6 Pine Hill Heights Walkway Reserves (a) Lot 5 DP 16139 (b) Lot 25 DP 15280 (c) Lot 27 DP 13646
- 7 Pine Hill Recreation Reserve (a) Sec 129 Moutere Hills Dist (b) Pt Lot 13 DP 4955
- 8 Ruby Bay Esplanade Reserves (see Map 12)
- 9 Westmere Drive Recreation Reserve Lot 45 DP 497879
- 10 Stagecoach Walkway (easement)
- 11 Pine Hill Road to Pippin Lane Walkway Lots 4 & 5 DP 424010 (unformed legal road)