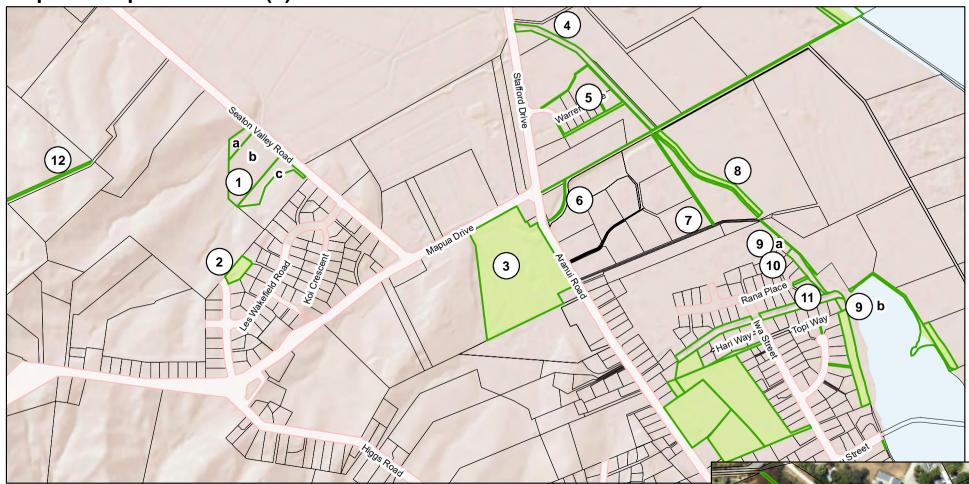

Map 11 - Mapua/Ruby Bay reserves (overview map)

See Maps 12-15 for details about reserves shown on this overview map.

### Map 12 - Mapua/Ruby Bay reserves (a)

- 1 Ruby Bay Esplanade Reserves (a) Lot 14 DP 4955 (b) Lot 2 DP 7091 (c) Lot 4 DP 4849 (d) Lot 30 DP 6775
- 2 Chaytor Recreation Reserve Lot 10 DP 16467
- 3 Old Mill Walkway Reserve (a) Lot 12 DP 16467 (b) Lot 4 DP 528043 (c) Lot 3 DP 528043 (d) Lot 13 DP 16467 (e) Lot 1 DP 17367 (f) Lot 2 DP 17367
- (g) Sec 1 SO 450338 (h) Lot 17 DP 336741
- 4 Aranui Road Māpua School Walkway Reserve Lot 16 DP 336741

#### Map 13 - Mapua reserves (b)

- 1 Seaton Valley Road Reserve (a) Sec 4 SO 493935 (b) Sec 3 SO 493935 (c) Sec 2 SO 493935
- 2 Catherine Road Recreation Reserve Lot 84 DP 498202
- 3 Aranui Park Scenic Reserve Lot 1 DP 8474
- 4 Stafford Drive Drain Walkway Lot 2 DP 306472
- 5 Warren Place Walkway Reserve Lot 12 DP 18043
- 6 Aranui Road Māpua School Walkway Reserve Lot 16 DP 336741
- 7 Old Mill Walkway Reserve (a) Lot 12 DP 16467 (b) Lot 4 DP 528043 (c) Lot 3 DP 528043 (d) Lot 13 DP 16467
- (e) Lot 1 DP 17367 (f) Lot 2 DP 17367 (g) Sec 1 SO 450338 (h) Lot 17 DP 336741
- 8 Aranui Road Esplanade Reserve Lot 4 DP 432685
- 9 Moreland Place Esplanade Reserve (a) Lot 6 DP 304288 (b) Lot 96 DP 504876
- 10 Rana Place Esplanade Reserve Lot 98 DP 523762
- 11 Rana Place Walkway Reserve Lot 97 DP 523762
- 12 Seaton Valley Road Walkway Reserve Lot 5 DP 500024