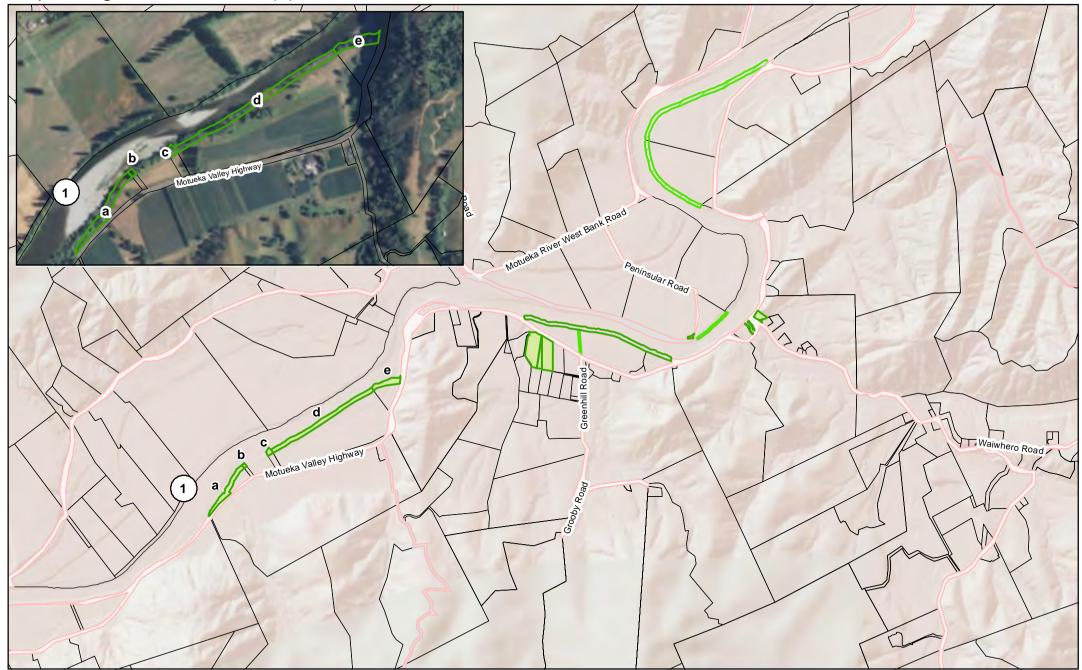

# Map 2 - Ngatimoti reserves (b)

- 1 Ngatimoti Recreation Reserve (a) Lot 1 DP 17558 (b) Lot 5 DP 16565 (c) Lot 5 DP 457491
- 2 Ngatimoti Esplanade Reserve #2 (a) Sec 1 SO 348951 (b) Lot 4 DP 15783 (c) Lot 3 DP 4898
- 3 Peninsula Road Esplanade Reserve Lot 2 DP 19247
- 4 Ngatimoti Memorial Hall Reserve (a) Pt Sec 22 SQ 7 (b) Sec 114 SQ 7
- 5 Ngatimoti War Memorial Reserve Lot 1 DP 2544