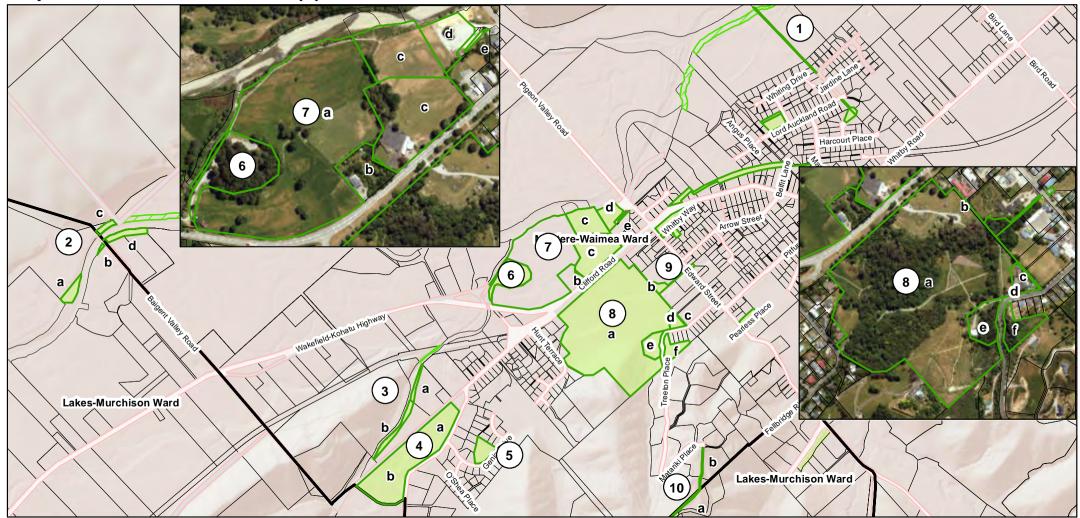

#### Map 29 - Wakefield reserves (a)

- 1 George Fyfe Way Walkway Reserve Lot 100 DP 527106
- 2 Baigent Valley Road Golf Road Esplanade Reserve (a) Lot 3 DP 438207 (located in the Lakes-Murchison Ward) (b) Lot 4 DP 17895 (c) Lot 8 DP 16046 (d) Lot 6 DP 16046
- 3 Eighty Eight Valley Esplanade Reserves (a) Lot 2 DP 12882 (b) Lot 2 DP 17067
- 4 Robson Reserve (a) Sec 1 SO 352066 (b) Sec 2 SO 352066
- 5 Genia Drive Recreation Reserve Lot 50 DP 343385
- 6 Edward Baigent Memorial Scenic Reserve Lot 2 DP 4029
- 7 Wakefield Recreation Reserve (a) Lot 7 DP 519610 (b) Lot 1 DP 10557 (c) Pt Sec 206 Waimea South District (d) Lot 1 DP 19250 (e) Lot 2 DP 19250
- 8 Faulkner Bush Reserve (a) includes Waikari Reserve Sec 1 SO 348765 (b) Lot 2 DP 436177 (c) Lot 3 DP 436177 (d) Sec 2 SO 348765 (e) Sec 3 SO 348765 (f) Sec 4 SO 348765
- 9 Edward Street Recreation Reserve Lot 3 DP 339820
- 10 Kilkenny Place Walkway (a) Lot 9 DP 372973 (b) ROW easement (partially located within the Lakes-Murchison Ward)

#### Map 30 - Wakefield reserves (b)

- 1 Council-owned land adjoining Wakefield Recreation Reserve (a) Lot 1 DP 6315 (b) Pt Sec VIIA Waimea South District (c) River Bed Waimea South District
- 2 George Fyfe Way Walkway Reserve Lot 100 DP 527106
- 3 Shuttleworth Recreation Reserve (a) Lot 1 DP 20184 (b) Lot 2 DP 20184
- 4 Anslow Place Recreation Reserve (a) Lot 10 DP 305955 (b) Lot 18 DP 10001
- 5 Wakefield Railway Reserve Walkway (a) Lot 1 DP 16542 (b) Lot 3 DP 16542 (c) Lot 5 DP 16542
- 6 Belfit Lane Walkway Pt Lot 2A DP 280
- 7 Martin Point Recreation Reserve Lot 1 DP 2327
- 8 Whitby Green Lot 1 SO 14091
- 9 Wakefield Library Memorial Gardens Pt Sec 85 Blk XII Wai-iti SD
- 10 Wakefield Hall Reserve Lot 2 DP 7510