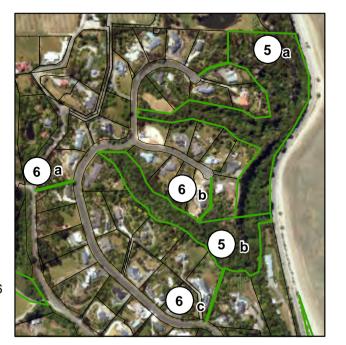

Map 9 - Kina/Ruby Bay reserves (overview map)

- 1- Tasman Bay Esplanade Reserves (a) Lot 3 DP 15091 (b) Lot 3 DP 10545
- 2 Deck Road Recreation Reserve Lot 702 DP 531767
- 3 Deck Road Walkway (easement) See Map 10 for details about the other reserves in this location

#### Map 10 - Ruby Bay reserves

- 1 Deck Road Recreation Reserve Lot 702 DP 531767 2 - Aporo Road Esplanade Reserve - Lot 8 DP 439005
- 3 Moutere Bluff Esplanade Reserve Lot 2 DP 11134
- 4 McKee Memorial Recreation Reserve (a), (b) & (c) Pt Sec 134 Moutere Hills Dist
- 5 Pine Hill Heights Scenic Reserve (a) Lot 24 DP 15280 (b) Lot 29 DP 13646
- 6 Pine Hill Heights Walkway Reserves (a) Lot 5 DP 16139 (b) Lot 25 DP 15280 (c) Lot 27 DP 13646
- 7 Pine Hill Recreation Reserve (a) Sec 129 Moutere Hills Dist (b) Pt Lot 13 DP 4955
- 8 Ruby Bay Esplanade Reserves (see Map 12)
- 9 Westmere Drive Recreation Reserve Lot 45 DP 497879
- 10 Stagecoach Walkway (easement)
- 11 Pine Hill Road to Pippin Lane Walkway Lots 4 & 5 DP 424010 (unformed legal road)