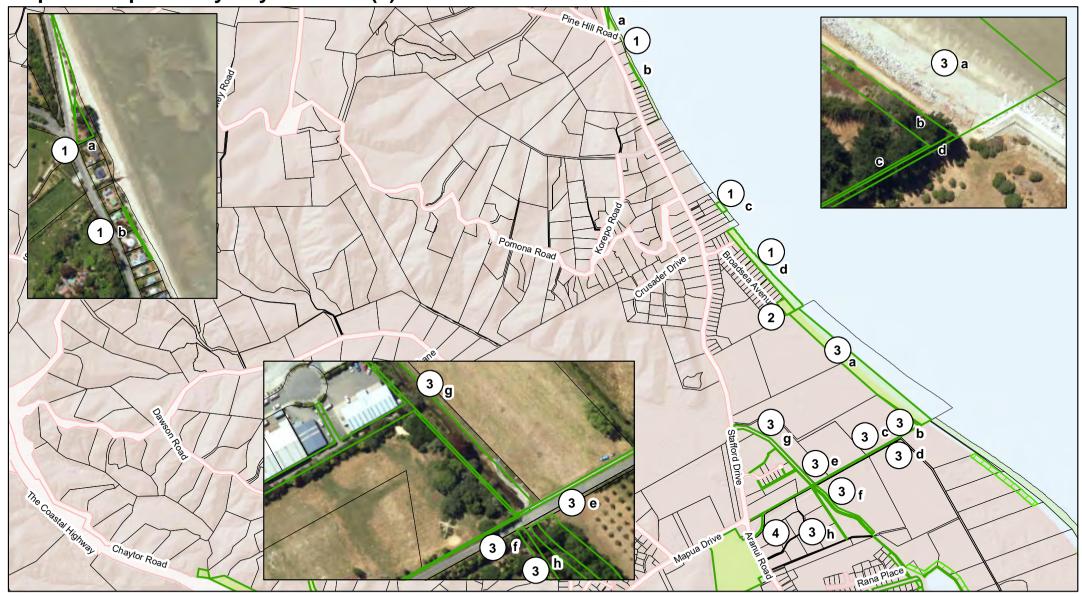

#### Map 10 - Ruby Bay reserves

- 1 Deck Road Recreation Reserve Lot 702 DP 531767 2 - Aporo Road Esplanade Reserve - Lot 8 DP 439005
- 3 Moutere Bluff Esplanade Reserve Lot 2 DP 11134
- 4 McKee Memorial Recreation Reserve (a), (b) & (c) Pt Sec 134 Moutere Hills Dist
- 5 Pine Hill Heights Scenic Reserve (a) Lot 24 DP 15280 (b) Lot 29 DP 13646
- 6 Pine Hill Heights Walkway Reserves (a) Lot 5 DP 16139 (b) Lot 25 DP 15280 (c) Lot 27 DP 13646
- 7 Pine Hill Recreation Reserve (a) Sec 129 Moutere Hills Dist (b) Pt Lot 13 DP 4955
- 8 Ruby Bay Esplanade Reserves (see Map 12)
- 9 Westmere Drive Recreation Reserve Lot 45 DP 497879
- 10 Stagecoach Walkway (easement)
- 11 Pine Hill Road to Pippin Lane Walkway Lots 4 & 5 DP 424010 (unformed legal road)

Map 11 - Mapua/Ruby Bay reserves (overview map)

See Maps 12-15 for details about reserves shown on this overview map.

### Map 12 - Mapua/Ruby Bay reserves (a)

- 1 Ruby Bay Esplanade Reserves (a) Lot 14 DP 4955 (b) Lot 2 DP 7091 (c) Lot 4 DP 4849 (d) Lot 30 DP 6775
- 2 Chaytor Recreation Reserve Lot 10 DP 16467
- 3 Old Mill Walkway Reserve (a) Lot 12 DP 16467 (b) Lot 4 DP 528043 (c) Lot 3 DP 528043 (d) Lot 13 DP 16467 (e) Lot 1 DP 17367 (f) Lot 2 DP 17367
- (g) Sec 1 SO 450338 (h) Lot 17 DP 336741
- 4 Aranui Road Māpua School Walkway Reserve Lot 16 DP 336741

#### Map 13 - Mapua reserves (b)

- 1 Seaton Valley Road Reserve (a) Sec 4 SO 493935 (b) Sec 3 SO 493935 (c) Sec 2 SO 493935
- 2 Catherine Road Recreation Reserve Lot 84 DP 498202
- 3 Aranui Park Scenic Reserve Lot 1 DP 8474
- 4 Stafford Drive Drain Walkway Lot 2 DP 306472
- 5 Warren Place Walkway Reserve Lot 12 DP 18043
- 6 Aranui Road Māpua School Walkway Reserve Lot 16 DP 336741
- 7 Old Mill Walkway Reserve (a) Lot 12 DP 16467 (b) Lot 4 DP 528043 (c) Lot 3 DP 528043 (d) Lot 13 DP 16467
- (e) Lot 1 DP 17367 (f) Lot 2 DP 17367 (g) Sec 1 SO 450338 (h) Lot 17 DP 336741
- 8 Aranui Road Esplanade Reserve Lot 4 DP 432685
- 9 Moreland Place Esplanade Reserve (a) Lot 6 DP 304288 (b) Lot 96 DP 504876
- 10 Rana Place Esplanade Reserve Lot 98 DP 523762
- 11 Rana Place Walkway Reserve Lot 97 DP 523762
- 12 Seaton Valley Road Walkway Reserve Lot 5 DP 500024