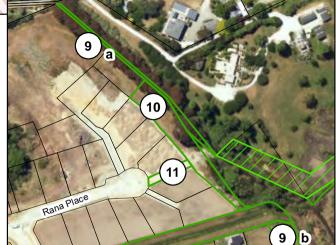

#### Map 13 - Mapua reserves (b)

- 1 Seaton Valley Road Reserve (a) Sec 4 SO 493935 (b) Sec 3 SO 493935 (c) Sec 2 SO 493935
- 2 Catherine Road Recreation Reserve Lot 84 DP 498202
- 3 Aranui Park Scenic Reserve Lot 1 DP 8474
- 4 Stafford Drive Drain Walkway Lot 2 DP 306472
- 5 Warren Place Walkway Reserve Lot 12 DP 18043
- 6 Aranui Road Māpua School Walkway Reserve Lot 16 DP 336741
- 7 Old Mill Walkway Reserve (a) Lot 12 DP 16467 (b) Lot 4 DP 528043 (c) Lot 3 DP 528043 (d) Lot 13 DP 16467
- (e) Lot 1 DP 17367 (f) Lot 2 DP 17367 (g) Sec 1 SO 450338 (h) Lot 17 DP 336741
- 8 Aranui Road Esplanade Reserve Lot 4 DP 432685
- 9 Moreland Place Esplanade Reserve (a) Lot 6 DP 304288 (b) Lot 96 DP 504876
- 10 Rana Place Esplanade Reserve Lot 98 DP 523762
- 11 Rana Place Walkway Reserve Lot 97 DP 523762
- 12 Seaton Valley Road Walkway Reserve Lot 5 DP 500024