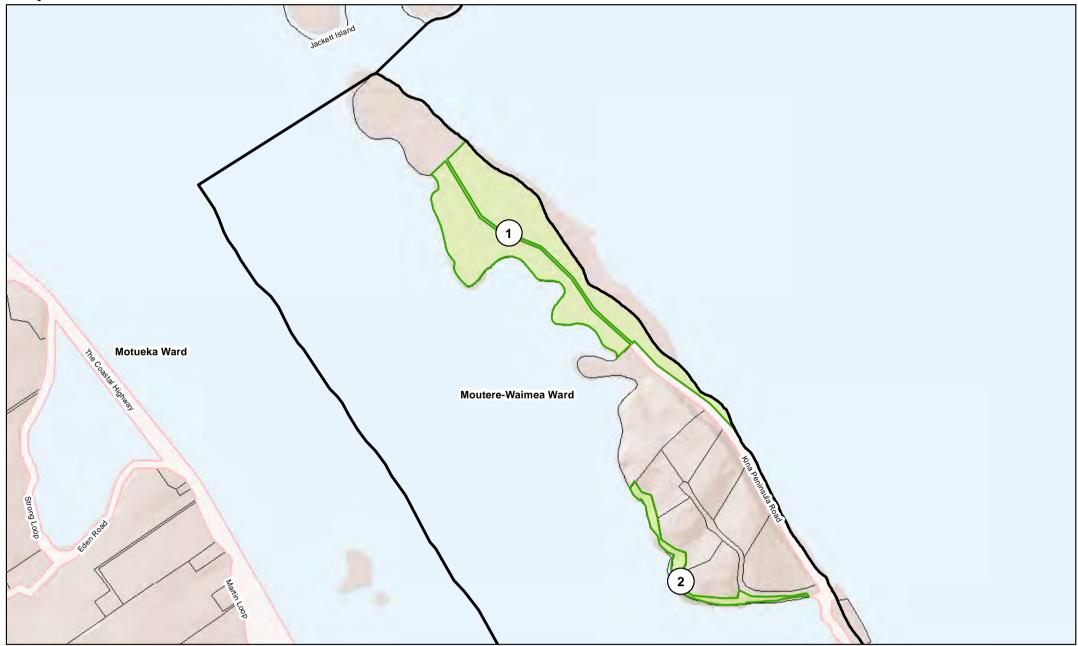

# Map 2 - Ngatimoti reserves (b)

- 1 Ngatimoti Recreation Reserve (a) Lot 1 DP 17558 (b) Lot 5 DP 16565 (c) Lot 5 DP 457491
- 2 Ngatimoti Esplanade Reserve #2 (a) Sec 1 SO 348951 (b) Lot 4 DP 15783 (c) Lot 3 DP 4898
- 3 Peninsula Road Esplanade Reserve Lot 2 DP 19247
- 4 Ngatimoti Memorial Hall Reserve (a) Pt Sec 22 SQ 7 (b) Sec 114 SQ 7
- 5 Ngatimoti War Memorial Reserve Lot 1 DP 2544