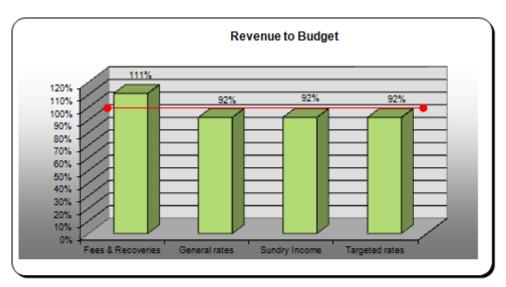

# 1 SUMMARISED INCOME EXPENDITURE STATEMENT AND FINANCIAL POSITION

| Actual: Ful<br>(\$000's) | l Year June 2011            | Actual:<br>May 2012<br>(\$000's) | Budget:<br>Full Year June 2012<br>(\$000's) |
|--------------------------|-----------------------------|----------------------------------|---------------------------------------------|
| 101,011                  | Operating revenue           | 94,953                           | 99,868                                      |
| 89,939                   | Operating expenses          | 94,501                           | 96,143                                      |
| 11,072                   | Operating surplus (Deficit) | 452                              | 3,725                                       |
| Actual: Ful<br>(\$000's) | l Year June 2011            | Actual:<br>May 2012<br>(\$000's) | Budget:<br>Full Year June 2012<br>(\$000's) |
| 24,858                   | Current assets              | 24,027                           | 16,755                                      |
| 69,239                   | Current liabilities         | 32,038                           | 23,222                                      |
| (44,381)                 | Working capital             | (8,011)                          | (6,467)                                     |
| 1,221,970                | Non current assets          | 1,238,432                        | 1,290,808                                   |
| 91,127                   | Non current liabilities     | 143,521                          | 146,021                                     |
| 1,086,462                | Total net assets            | 1,086,914                        | 1,138,320                                   |

As previously reported the major variations to budget are the Port Nelson special dividend, the reparation work from the December 2011 rain event, the valuation of Council's derivatives, the work on Jacketts Island, and the low level of vested assets. Close monitoring of both Income and Expenditure items has seen a surplus reported for the year to date as at 31 May 2012, a pleasing turnaround from previous months. The high level position of each section, with pertinent comments is also attached for information.

#### **Interim June 2012 Position**

Whilst most of the information from direct inputs has now been updated into our systems, there still remains substantial work to finalise the year-end accounts. Among the significant items yet to be adjusted are; updating the Joint Venture and Council Controlled Organisations trading positions and the interaction with dividends received by Council and their flow-on effect in Council's Statement of Comprehensive Income. It is these promulgated adjustments as directed by the International Financial Reporting Standards, (IFRS), along with the removal of any inter-company trading, which means the monthly management position will be different to the published annual accounts. At this stage of the process I can report that the total operating income is \$107 million, being some \$7.3

million above budget, and total operating expenditure is \$104 million, \$7.9 million above budget. Whilst this is reporting a net surplus very close to budget, the preliminary state of this information means the result is far from final, and will change once the Annual Report is complete.