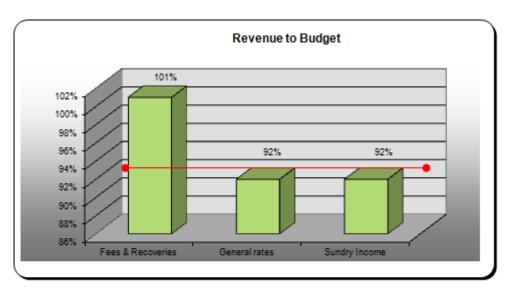

|       | 8,119,775 A                                | 8,119,775 Net Assets | 3,028,917       | 11,053,653 FI<br>11,148,692 T                              |                                                                                                                                                                                                                                                                                                                                                                                                                                                                                                                                                                                                                                                                                                                                                                                                                                                                                                                                                                                                                                                                                                                                                                                                                                                                                                                                                                                                                                                                                                                                                                                                                                                                                                                                                                                                                                                                                                                                                                                                                                                                                                                                | Actual   |                      |                             | 180,855 0<br>466,560 T<br>(93,369) S                                                                                                                       | 85,317 H<br>3,572 W<br>9,187 M                                                          | 85,627 G                            | 77,875 W                                     | 000     | June 11              |
|-------|--------------------------------------------|----------------------|-----------------|------------------------------------------------------------|--------------------------------------------------------------------------------------------------------------------------------------------------------------------------------------------------------------------------------------------------------------------------------------------------------------------------------------------------------------------------------------------------------------------------------------------------------------------------------------------------------------------------------------------------------------------------------------------------------------------------------------------------------------------------------------------------------------------------------------------------------------------------------------------------------------------------------------------------------------------------------------------------------------------------------------------------------------------------------------------------------------------------------------------------------------------------------------------------------------------------------------------------------------------------------------------------------------------------------------------------------------------------------------------------------------------------------------------------------------------------------------------------------------------------------------------------------------------------------------------------------------------------------------------------------------------------------------------------------------------------------------------------------------------------------------------------------------------------------------------------------------------------------------------------------------------------------------------------------------------------------------------------------------------------------------------------------------------------------------------------------------------------------------------------------------------------------------------------------------------------------|----------|----------------------|-----------------------------|------------------------------------------------------------------------------------------------------------------------------------------------------------|-----------------------------------------------------------------------------------------|-------------------------------------|----------------------------------------------|---------|----------------------|
| Note: | Accomplated Equity & Reserves Total Equity | et Assets            | 3,026,917 Leans | Discours & Infrastructural Assets Total Assets Liabilities | Assets                                                                                                                                                                                                                                                                                                                                                                                                                                                                                                                                                                                                                                                                                                                                                                                                                                                                                                                                                                                                                                                                                                                                                                                                                                                                                                                                                                                                                                                                                                                                                                                                                                                                                                                                                                                                                                                                                                                                                                                                                                                                                                                         |          | managed and a second | Balance Sheet (Provisional) | Loop List I commence comment comments Loop Interest - proposed merine losers 180,855   Depreciation 466,550   Total Expenses (95,869)   Surphus/(Oefficit) | Harbour Expenses<br>Wharf Maintenance (Minor Works)<br>Marina Maintenance (Minor Works) | Seneral Rates Total Income Expenses | New Marina Income What Income Boas Ramp Fees | Income. |                      |
|       | 8,092,589<br>8,092,589                     | 8,092,589            | 2,972,484       | 11,065,073                                                 | No. of the last of | Actual   | Н                    | Provisional)                | 44,488<br>217,937<br>(89,209)                                                                                                                              | 124,562<br>4,358<br>843                                                                 | 128,728                             | 21,147                                       | - Seman | This Quarter June 12 |
|       | 8,113,509                                  | 8,113,509            | 4,714,193       | 12,000<br>12,815,702<br>12,827,702                         |                                                                                                                                                                                                                                                                                                                                                                                                                                                                                                                                                                                                                                                                                                                                                                                                                                                                                                                                                                                                                                                                                                                                                                                                                                                                                                                                                                                                                                                                                                                                                                                                                                                                                                                                                                                                                                                                                                                                                                                                                                                                                                                                | Budget % |                      |                             | 45,245<br>31,008<br>44,488<br>164,664<br>1,907                                                                                                             | 39,961<br>1,913<br>2,049                                                                | 52,700<br>166,571                   | 45,297                                       | Second  | r June 12            |
| -     | 100%                                       | %5001<br>%50         | 63%             | 475%<br>86%<br><b>86</b> %                                 | п                                                                                                                                                                                                                                                                                                                                                                                                                                                                                                                                                                                                                                                                                                                                                                                                                                                                                                                                                                                                                                                                                                                                                                                                                                                                                                                                                                                                                                                                                                                                                                                                                                                                                                                                                                                                                                                                                                                                                                                                                                                                                                                              | 3        |                      |                             | 108,530<br>177,951<br>590,380<br>(69,081)                                                                                                                  | 220,311<br>10,697<br>12,901                                                             | 212,553<br>521,299                  | 89,421<br>9,330                              | Access  |                      |
|       |                                            |                      |                 |                                                            |                                                                                                                                                                                                                                                                                                                                                                                                                                                                                                                                                                                                                                                                                                                                                                                                                                                                                                                                                                                                                                                                                                                                                                                                                                                                                                                                                                                                                                                                                                                                                                                                                                                                                                                                                                                                                                                                                                                                                                                                                                                                                                                                |          |                      |                             | 191,981<br>124,032<br>177,951<br>658,654<br>7,629                                                                                                          | 159,844<br>7,650<br>8,156                                                               | 210,798<br>666,283                  | 197,196                                      | Budget  | N                    |
|       |                                            |                      |                 |                                                            |                                                                                                                                                                                                                                                                                                                                                                                                                                                                                                                                                                                                                                                                                                                                                                                                                                                                                                                                                                                                                                                                                                                                                                                                                                                                                                                                                                                                                                                                                                                                                                                                                                                                                                                                                                                                                                                                                                                                                                                                                                                                                                                                |          |                      |                             | %000<br>%000<br>%000<br>%0                                                                                                                                 | 138%<br>140%<br>157%                                                                    | 78%                                 | 1019                                         |         |                      |
|       |                                            |                      |                 |                                                            |                                                                                                                                                                                                                                                                                                                                                                                                                                                                                                                                                                                                                                                                                                                                                                                                                                                                                                                                                                                                                                                                                                                                                                                                                                                                                                                                                                                                                                                                                                                                                                                                                                                                                                                                                                                                                                                                                                                                                                                                                                                                                                                                |          |                      |                             | 180,981<br>134,032<br>177,951<br><b>658,654</b><br><b>7,629</b>                                                                                            | 159,844<br>7,650<br>8,196                                                               | 210,798<br>666,283                  | 197,186                                      | segue   | Full Year Budget     |
|       |                                            |                      |                 |                                                            |                                                                                                                                                                                                                                                                                                                                                                                                                                                                                                                                                                                                                                                                                                                                                                                                                                                                                                                                                                                                                                                                                                                                                                                                                                                                                                                                                                                                                                                                                                                                                                                                                                                                                                                                                                                                                                                                                                                                                                                                                                                                                                                                |          |                      |                             |                                                                                                                                                            | 138%<br>140%<br>157%                                                                    | 101%<br>78%                         | 98 101<br>980<br>11798                       | Budget  | Budget               |