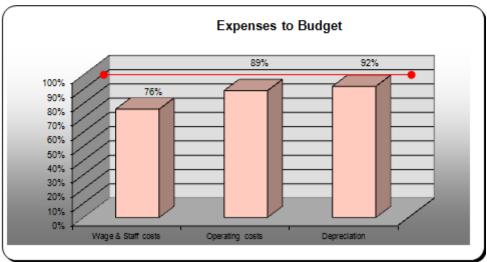

|       | 8,119,775 A                                | 8,119,775 Net Assets | 3,028,917       | 11,053,653 FI<br>11,148,692 T                              |                                                                                                                                                                                                                                                                                                                                                                                                                                                                                                                                                                                                                                                                                                                                                                                                                                                                                                                                                                                                                                                                                                                                                                                                                                                                                                                                                                                                                                                                                                                                                                                                                                                                                                                                                                                                                                                                                                                                                                                                                                                                                                                                | Actual   |                      |                             | 180,855 0<br>466,560 T<br>(93,369) S                                                                                                                       | 85,317 H<br>3,572 W<br>9,187 M                                                          | 85,627 G                            | 77,875 W                                     | 000     | June 11              |
|-------|--------------------------------------------|----------------------|-----------------|------------------------------------------------------------|--------------------------------------------------------------------------------------------------------------------------------------------------------------------------------------------------------------------------------------------------------------------------------------------------------------------------------------------------------------------------------------------------------------------------------------------------------------------------------------------------------------------------------------------------------------------------------------------------------------------------------------------------------------------------------------------------------------------------------------------------------------------------------------------------------------------------------------------------------------------------------------------------------------------------------------------------------------------------------------------------------------------------------------------------------------------------------------------------------------------------------------------------------------------------------------------------------------------------------------------------------------------------------------------------------------------------------------------------------------------------------------------------------------------------------------------------------------------------------------------------------------------------------------------------------------------------------------------------------------------------------------------------------------------------------------------------------------------------------------------------------------------------------------------------------------------------------------------------------------------------------------------------------------------------------------------------------------------------------------------------------------------------------------------------------------------------------------------------------------------------------|----------|----------------------|-----------------------------|------------------------------------------------------------------------------------------------------------------------------------------------------------|-----------------------------------------------------------------------------------------|-------------------------------------|----------------------------------------------|---------|----------------------|
| Note: | Accomplated Equity & Reserves Total Equity | et Assets            | 3,026,917 Leans | Discours & Infrastructural Assets Total Assets Liabilities | Assets                                                                                                                                                                                                                                                                                                                                                                                                                                                                                                                                                                                                                                                                                                                                                                                                                                                                                                                                                                                                                                                                                                                                                                                                                                                                                                                                                                                                                                                                                                                                                                                                                                                                                                                                                                                                                                                                                                                                                                                                                                                                                                                         |          | managed and a second | Balance Sheet (Provisional) | Loop List I commence comment comments Loop Interest - proposed merine losers 180,855   Depreciation 466,550   Total Expenses (95,869)   Surphus/(Oefficit) | Harbour Expenses<br>Wharf Maintenance (Minor Works)<br>Marina Maintenance (Minor Works) | Seneral Rates Total Income Expenses | New Marina Income What Income Boas Ramp Fees | Income. |                      |
|       | 8,092,589<br>8,092,589                     | 8,092,589            | 2,972,484       | 11,065,073                                                 | No. of the last of | Actual   | Н                    | Provisional)                | 44,488<br>217,937<br>(89,209)                                                                                                                              | 124,562<br>4,358<br>843                                                                 | 128,728                             | 21,147                                       | - Seman | This Quarter June 12 |
|       | 8,113,509                                  | 8,113,509            | 4,714,193       | 12,000<br>12,815,702<br>12,827,702                         |                                                                                                                                                                                                                                                                                                                                                                                                                                                                                                                                                                                                                                                                                                                                                                                                                                                                                                                                                                                                                                                                                                                                                                                                                                                                                                                                                                                                                                                                                                                                                                                                                                                                                                                                                                                                                                                                                                                                                                                                                                                                                                                                | Budget % |                      |                             | 45,245<br>31,008<br>44,488<br>164,664<br>1,907                                                                                                             | 39,961<br>1,913<br>2,049                                                                | 52,700<br>166,571                   | 45,297                                       | Second  | r June 12            |
| -     | 100%                                       | %5001<br>%50         | 63%             | 475%<br>86%<br><b>86</b> %                                 | п                                                                                                                                                                                                                                                                                                                                                                                                                                                                                                                                                                                                                                                                                                                                                                                                                                                                                                                                                                                                                                                                                                                                                                                                                                                                                                                                                                                                                                                                                                                                                                                                                                                                                                                                                                                                                                                                                                                                                                                                                                                                                                                              | 3        |                      |                             | 108,530<br>177,951<br>590,380<br>(69,081)                                                                                                                  | 220,311<br>10,697<br>12,901                                                             | 212,553<br>521,299                  | 89,421<br>9,330                              | Access  |                      |
|       |                                            |                      |                 |                                                            |                                                                                                                                                                                                                                                                                                                                                                                                                                                                                                                                                                                                                                                                                                                                                                                                                                                                                                                                                                                                                                                                                                                                                                                                                                                                                                                                                                                                                                                                                                                                                                                                                                                                                                                                                                                                                                                                                                                                                                                                                                                                                                                                |          |                      |                             | 191,981<br>124,032<br>177,951<br>658,654<br>7,629                                                                                                          | 159,844<br>7,650<br>8,156                                                               | 210,798<br>666,283                  | 197,196                                      | Budget  | N                    |
|       |                                            |                      |                 |                                                            |                                                                                                                                                                                                                                                                                                                                                                                                                                                                                                                                                                                                                                                                                                                                                                                                                                                                                                                                                                                                                                                                                                                                                                                                                                                                                                                                                                                                                                                                                                                                                                                                                                                                                                                                                                                                                                                                                                                                                                                                                                                                                                                                |          |                      |                             | %000<br>%000<br>%000<br>%0                                                                                                                                 | 138%<br>140%<br>157%                                                                    | 78%                                 | 1019                                         |         |                      |
|       |                                            |                      |                 |                                                            |                                                                                                                                                                                                                                                                                                                                                                                                                                                                                                                                                                                                                                                                                                                                                                                                                                                                                                                                                                                                                                                                                                                                                                                                                                                                                                                                                                                                                                                                                                                                                                                                                                                                                                                                                                                                                                                                                                                                                                                                                                                                                                                                |          |                      |                             | 180,981<br>134,032<br>177,951<br><b>658,654</b><br><b>7,629</b>                                                                                            | 159,844<br>7,650<br>8,196                                                               | 210,798<br>666,283                  | 197,186                                      | segue   | Full Year Budget     |
|       |                                            |                      |                 |                                                            |                                                                                                                                                                                                                                                                                                                                                                                                                                                                                                                                                                                                                                                                                                                                                                                                                                                                                                                                                                                                                                                                                                                                                                                                                                                                                                                                                                                                                                                                                                                                                                                                                                                                                                                                                                                                                                                                                                                                                                                                                                                                                                                                |          |                      |                             |                                                                                                                                                            | 138%<br>140%<br>157%                                                                    | 101%<br>78%                         | 98 101<br>980<br>11798                       | Budget  | Budget               |