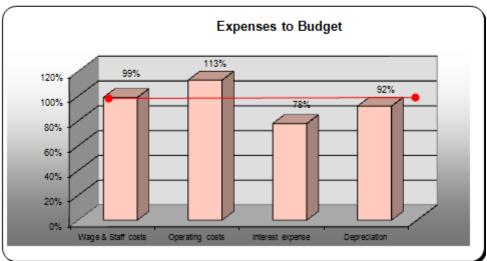

# 1 SUMMARISED INCOME EXPENDITURE STATEMENT AND FINANCIAL POSITION

| Actual: Ful<br>(\$000's) | l Year June 2011            | Actual:<br>May 2012<br>(\$000's) | Budget:<br>Full Year June 2012<br>(\$000's) |
|--------------------------|-----------------------------|----------------------------------|---------------------------------------------|
| 101,011                  | Operating revenue           | 94,953                           | 99,868                                      |
| 89,939                   | Operating expenses          | 94,501                           | 96,143                                      |
| 11,072                   | Operating surplus (Deficit) | 452                              | 3,725                                       |
| Actual: Ful<br>(\$000's) | l Year June 2011            | Actual:<br>May 2012<br>(\$000's) | Budget:<br>Full Year June 2012<br>(\$000's) |
| 24,858                   | Current assets              | 24,027                           | 16,755                                      |
| 69,239                   | Current liabilities         | 32,038                           | 23,222                                      |
| (44,381)                 | Working capital             | (8,011)                          | (6,467)                                     |
| 1,221,970                | Non current assets          | 1,238,432                        | 1,290,808                                   |
| 91,127                   | Non current liabilities     | 143,521                          | 146,021                                     |
| 1,086,462                | Total net assets            | 1,086,914                        | 1,138,320                                   |

As previously reported the major variations to budget are the Port Nelson special dividend, the reparation work from the December 2011 rain event, the valuation of Council's derivatives, the work on Jacketts Island, and the low level of vested assets. Close monitoring of both Income and Expenditure items has seen a surplus reported for the year to date as at 31 May 2012, a pleasing turnaround from previous months. The high level position of each section, with pertinent comments is also attached for information.

#### **Interim June 2012 Position**

Whilst most of the information from direct inputs has now been updated into our systems, there still remains substantial work to finalise the year-end accounts. Among the significant items yet to be adjusted are; updating the Joint Venture and Council Controlled Organisations trading positions and the interaction with dividends received by Council and their flow-on effect in Council's Statement of Comprehensive Income. It is these promulgated adjustments as directed by the International Financial Reporting Standards, (IFRS), along with the removal of any inter-company trading, which means the monthly management position will be different to the published annual accounts. At this stage of the process I can report that the total operating income is \$107 million, being some \$7.3

million above budget, and total operating expenditure is \$104 million, \$7.9 million above budget. Whilst this is reporting a net surplus very close to budget, the preliminary state of this information means the result is far from final, and will change once the Annual Report is complete.