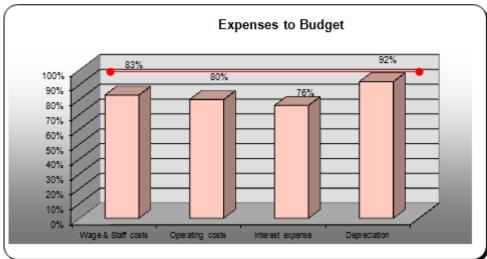

| June 11 Actual Income 426.310 Harvesting Income 436,065 Total Income 436 |                                               |
|--------------------------------------------------------------------------------------------------------------------------------------------------------------------------------------------------------------------------------------------------------------------------------------------------------------------------------------------------------------------------------------------------------------------------------------------------------------------------------------------------------------------------------------------------------------------------------------------------------------------------------------------------------------------------------------------------------------------------------------------------------------------------------------------------------------------------------------------------------------------------------------------------------------------------------------------------------------------------------------------------------------------------------------------------------------------------------------------------------------------------------------------------------------------------------------------------------------------------------------------------------------------------------------------------------------------------------------------------------------------------------------------------------------------------------------------------------------------------------------------------------------------------------------------------------------------------------------------------------------------------------------------------------------------------------------------------------------------------------------------------------------------------------------------------------------------------------------------------------------------------------------------------------------------------------------------------------------------------------------------------------------------------------------------------------------------------------------------------------------------------------|-----------------------------------------------|
| Actual   Provisional   Provi   |                                               |
| Profit & Loss States  This Charter June 2012  Actual Budget  4,74,610 26,99  74,690 118,20  74,690 118,20  74,690 26,90  74,690 118,20  74,690 35,25  441,476 36,26  451,26  451,26  451,26  451,26  451,26  451,26  451,26  451,26  451,26  451,26  451,26  451,26  451,26  451,26  451,26  451,26  451,26  451,26  451,26  451,26  451,26  451,26  451,26  451,26  451,26  451,26  451,26  451,26  451,26  451,26  451,26  451,26  451,26  451,26  451,26  451,26  451,26  451,26  451,26  451,26  451,26  451,26  451,26  451,26  451,26  451,26  451,26  451,26  451,26  451,26  451,26  451,26  451,26  451,26  451,26  451,26  451,26  451,26  451,26  451,26  451,26  451,26  451,26  451,26  451,26  451,26  451,26  451,26  451,26  451,26  451,26  451,26  451,26  451,26  451,26  451,26  451,26  451,26  451,26  451,26  451,26  451,26  451,26  451,26  451,26  451,26  451,26  451,26  451,26  451,26  451,26  451,26  451,26  451,26  451,26  451,26  451,26  451,26  451,26  451,26  451,26  451,26  451,26  451,26  451,26  451,26  451,26  451,26  451,26  451,26  451,26  451,26  451,26  451,26  451,26  451,26  451,26  451,26  451,26  451,26  451,26  451,26  451,26  451,26  451,26  451,26  451,26  451,26  451,26  451,26  451,26  451,26  451,26  451,26  451,26  451,26  451,26  451,26  451,26  451,26  451,26  451,26  451,26  451,26  451,26  451,26  451,26  451,26  451,26  451,26  451,26  451,26  451,26  451,26  451,26  451,26  451,26  451,26  451,26  451,26  451,26  451,26  451,26  451,26  451,26  451,26  451,26  451,26  451,26  451,26  451,26  451,26  451,26  451,26  451,26  451,26  451,26  451,26  451,26  451,26  451,26  451,26  451,26  451,26  451,26  451,26  451,26  451,26  451,26  451,26  451,26  451,26  451,26  451,26  451,26  451,26  451,26  451,26  451,26  451,26  451,26  451,26  451,26  451,26  451,26  451,26  451,26  451,26  451,26  451,26  451,26  451,26  451,26  451,26  451,26  451,26  451,26  451,26  451,26  451,26  451,26  451,26  451,26  451,26  451,26  451,26  451,26  451,26  451,26  451,26  451,26  451,26  451,26  451,26  451,26  4 | For the                                       |
| Profft & Loss Statement (Provisional)  1.44.610                                                                                                                                                                                                                                                                                                                                                                                                                                                                                                                                                                                                                                                                                                                                                                                                                                                                                                                                                                                                                                                                                                                                                                                                                                                                                                                                                                                                                                                                                                                                                                                                                                                                                                                                                                                                                                                                                                                                                                                                                                                                                | Forestry<br>For the Period Ended 30 June 2012 |
| Actual Ac | )<br>30 June 2012                             |
| VTD 11/12 Budget 1,978,051 2,500,051 1,035,905 472,800 93,094 145,000 1,861,043 142,008                                                                                                                                                                                                                                                                                                                                                                                                                                                                                                                                                                                                                                                                                                                                                                                                                                                                                                                                                                                                                                                                                                                                                                                                                                                                                                                                                                                                                                                                                                                                                                                                                                                                                                                                                                                                                                                                                                                                                                                                                                        |                                               |
| W of Budget 123% 135% 102% 102% 102% 102% 102% 102% 102% 102                                                                                                                                                                                                                                                                                                                                                                                                                                                                                                                                                                                                                                                                                                                                                                                                                                                                                                                                                                                                                                                                                                                                                                                                                                                                                                                                                                                                                                                                                                                                                                                                                                                                                                                                                                                                                                                                                                                                                                                                                                                                   |                                               |
| Full Year Budget Budget                                                                                                                                                                                                                                                                                                                                                                                                                                                                                                                                                                                                                                                                                                                                                                                                                                                                                                                                                                                                                                                                                                                                                                                                                                                                                                                                                                                                                                                                                                                                                                                                                                                                                                                                                                                                                                                                                                                                                                                                                                                                                                        |                                               |
| Budget % of Budget 123% 135% 135% 106% 106% 106% 106% 106%                                                                                                                                                                                                                                                                                                                                                                                                                                                                                                                                                                                                                                                                                                                                                                                                                                                                                                                                                                                                                                                                                                                                                                                                                                                                                                                                                                                                                                                                                                                                                                                                                                                                                                                                                                                                                                                                                                                                                                                                                                                                     |                                               |