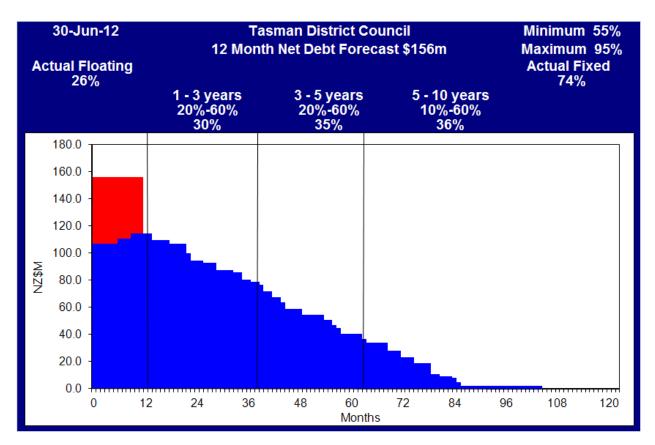

### **Fixed Rate Maturity Profile Limit**

|              | Minimum | Maximum | Actual: June 2012 | Limit Met |
|--------------|---------|---------|-------------------|-----------|
| 1 – 3 years  | 20%     | 60%     | 30%               | <b>✓</b>  |
| 3 – 5 years  | 20%     | 60%     | 35%               | ✓         |
| 5 – 10 years | 10%     | 60%     | 36%               | ✓         |

### 1.4 Fixed/Floating Profile

(A maturity greater than 1 year is defined as fixed)

| Minimum | Maximum | Fixed<br>Actual: June<br>2012 | Limit Met |
|---------|---------|-------------------------------|-----------|
| 55%     | 95%     | 74%                           | <b>✓</b>  |