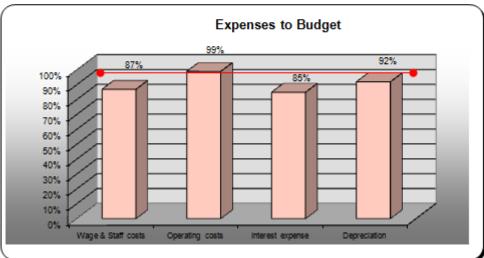

# 1 SUMMARISED INCOME EXPENDITURE STATEMENT AND FINANCIAL POSITION

| Actual: Ful<br>(\$000's) | l Year June 2011            | Actual:<br>May 2012<br>(\$000's) | Budget:<br>Full Year June 2012<br>(\$000's) |
|--------------------------|-----------------------------|----------------------------------|---------------------------------------------|
| 101,011                  | Operating revenue           | 94,953                           | 99,868                                      |
| 89,939                   | Operating expenses          | 94,501                           | 96,143                                      |
| 11,072                   | Operating surplus (Deficit) | 452                              | 3,725                                       |
| Actual: Ful<br>(\$000's) | l Year June 2011            | Actual:<br>May 2012<br>(\$000's) | Budget:<br>Full Year June 2012<br>(\$000's) |
| 24,858                   | Current assets              | 24,027                           | 16,755                                      |
| 69,239                   | Current liabilities         | 32,038                           | 23,222                                      |
| (44,381)                 | Working capital             | (8,011)                          | (6,467)                                     |
| 1,221,970                | Non current assets          | 1,238,432                        | 1,290,808                                   |
| 91,127                   | Non current liabilities     | 143,521                          | 146,021                                     |
| 1,086,462                | Total net assets            | 1,086,914                        | 1,138,320                                   |

As previously reported the major variations to budget are the Port Nelson special dividend, the reparation work from the December 2011 rain event, the valuation of Council's derivatives, the work on Jacketts Island, and the low level of vested assets. Close monitoring of both Income and Expenditure items has seen a surplus reported for the year to date as at 31 May 2012, a pleasing turnaround from previous months. The high level position of each section, with pertinent comments is also attached for information.

#### **Interim June 2012 Position**

Whilst most of the information from direct inputs has now been updated into our systems, there still remains substantial work to finalise the year-end accounts. Among the significant items yet to be adjusted are; updating the Joint Venture and Council Controlled Organisations trading positions and the interaction with dividends received by Council and their flow-on effect in Council's Statement of Comprehensive Income. It is these promulgated adjustments as directed by the International Financial Reporting Standards, (IFRS), along with the removal of any inter-company trading, which means the monthly management position will be different to the published annual accounts. At this stage of the process I can report that the total operating income is \$107 million, being some \$7.3

million above budget, and total operating expenditure is \$104 million, \$7.9 million above budget. Whilst this is reporting a net surplus very close to budget, the preliminary state of this information means the result is far from final, and will change once the Annual Report is complete.