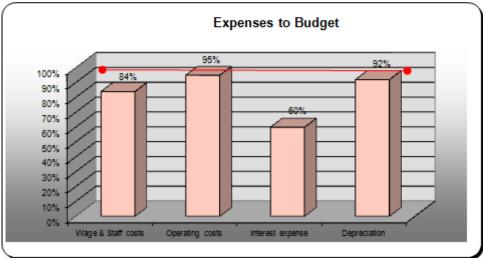

It is pleasing to see a surplus in the monthly accounts for May, particularly the increase in recoveries. It will be interesting to see if this continues and may be a sign of increasing activity around the region. The decrease in costs still needs to be clarified to see if it was just a result of delayed work or if it signals a true cost saving. Clearly, controlling operating costs is a key to managing our budgets in these challenging circumstances.