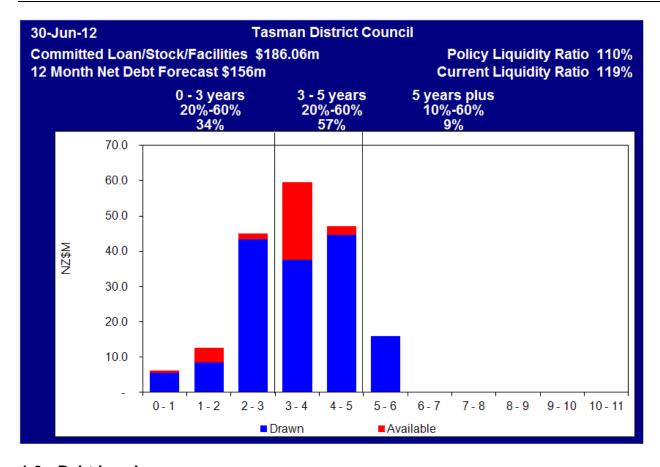

### 1.5 Facility Maturity Limit

To minimise the risks of large concentrations of debt maturing or being reissued in periods where credit margins are high for reasons within or beyond Council's control, delegated debt maturities are generally spread widely over a band of maturities.

It is important to note the current liquidity ratio exceeds the policy limit. Staff continue to work on reducing bank facilities to ensure that the cost of maintaining facilities is reduced.

While it would have been preferable to be fully in compliance at this point in time with policy, good progress is being made and it is expected that compliance with policy will occur in the near future.

### 1.6 Debt Levels

| Treasury Limits                                                  | Actual June 2012 | Within<br>Limits |
|------------------------------------------------------------------|------------------|------------------|
| Net Debt not to exceed 20% of equity                             | 13.45%           | <b>✓</b>         |
| Net external debt not to exceed 250% of total operating revenues | 143.2%           | <b>✓</b>         |
| Net interest as a % of total revenues to be less than 20%        | 6.89%            | ✓                |
| Net interest as a % of total annual rates to be less than 25%    | 13.0%            | <b>✓</b>         |
| Liquidity over the next 12 months to be at least 110%            | 119.0%           | <b>✓</b>         |