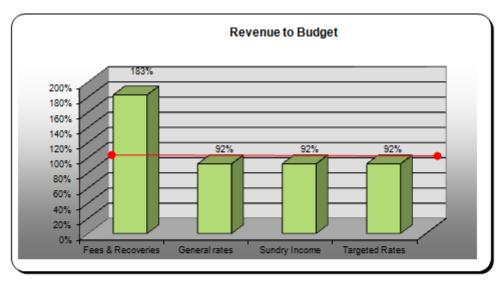

| June 11 Actual Income 426.310 Harvesting Income 436,065 Total Income 436 |                                               |
|--------------------------------------------------------------------------------------------------------------------------------------------------------------------------------------------------------------------------------------------------------------------------------------------------------------------------------------------------------------------------------------------------------------------------------------------------------------------------------------------------------------------------------------------------------------------------------------------------------------------------------------------------------------------------------------------------------------------------------------------------------------------------------------------------------------------------------------------------------------------------------------------------------------------------------------------------------------------------------------------------------------------------------------------------------------------------------------------------------------------------------------------------------------------------------------------------------------------------------------------------------------------------------------------------------------------------------------------------------------------------------------------------------------------------------------------------------------------------------------------------------------------------------------------------------------------------------------------------------------------------------------------------------------------------------------------------------------------------------------------------------------------------------------------------------------------------------------------------------------------------------------------------------------------------------------------------------------------------------------------------------------------------------------------------------------------------------------------------------------------------------|-----------------------------------------------|
| Actual   Provisional   Provi   |                                               |
| Profit & Loss States  This Charter June 2012  Actual Budget  4,74,610 26,99  74,690 118,20  74,690 118,20  74,690 26,90  74,690 118,20  74,690 35,25  441,476 36,26  451,26  451,26  451,26  451,26  451,26  451,26  451,26  451,26  451,26  451,26  451,26  451,26  451,26  451,26  451,26  451,26  451,26  451,26  451,26  451,26  451,26  451,26  451,26  451,26  451,26  451,26  451,26  451,26  451,26  451,26  451,26  451,26  451,26  451,26  451,26  451,26  451,26  451,26  451,26  451,26  451,26  451,26  451,26  451,26  451,26  451,26  451,26  451,26  451,26  451,26  451,26  451,26  451,26  451,26  451,26  451,26  451,26  451,26  451,26  451,26  451,26  451,26  451,26  451,26  451,26  451,26  451,26  451,26  451,26  451,26  451,26  451,26  451,26  451,26  451,26  451,26  451,26  451,26  451,26  451,26  451,26  451,26  451,26  451,26  451,26  451,26  451,26  451,26  451,26  451,26  451,26  451,26  451,26  451,26  451,26  451,26  451,26  451,26  451,26  451,26  451,26  451,26  451,26  451,26  451,26  451,26  451,26  451,26  451,26  451,26  451,26  451,26  451,26  451,26  451,26  451,26  451,26  451,26  451,26  451,26  451,26  451,26  451,26  451,26  451,26  451,26  451,26  451,26  451,26  451,26  451,26  451,26  451,26  451,26  451,26  451,26  451,26  451,26  451,26  451,26  451,26  451,26  451,26  451,26  451,26  451,26  451,26  451,26  451,26  451,26  451,26  451,26  451,26  451,26  451,26  451,26  451,26  451,26  451,26  451,26  451,26  451,26  451,26  451,26  451,26  451,26  451,26  451,26  451,26  451,26  451,26  451,26  451,26  451,26  451,26  451,26  451,26  451,26  451,26  451,26  451,26  451,26  451,26  451,26  451,26  451,26  451,26  451,26  451,26  451,26  451,26  451,26  451,26  451,26  451,26  451,26  451,26  451,26  451,26  451,26  451,26  451,26  451,26  451,26  451,26  451,26  451,26  451,26  451,26  451,26  451,26  451,26  451,26  451,26  451,26  451,26  451,26  451,26  451,26  451,26  451,26  451,26  451,26  451,26  451,26  451,26  451,26  451,26  451,26  451,26  451,26  451,26  451,26  451,26  451,26  4 | For the                                       |
| Profft & Loss Statement (Provisional)  1.44.610                                                                                                                                                                                                                                                                                                                                                                                                                                                                                                                                                                                                                                                                                                                                                                                                                                                                                                                                                                                                                                                                                                                                                                                                                                                                                                                                                                                                                                                                                                                                                                                                                                                                                                                                                                                                                                                                                                                                                                                                                                                                                | Forestry<br>For the Period Ended 30 June 2012 |
| Actual Ac | )<br>30 June 2012                             |
| VTD 11/12 Budget 1,978,051 2,500,051 1,035,905 472,800 93,094 145,000 1,861,043 142,008                                                                                                                                                                                                                                                                                                                                                                                                                                                                                                                                                                                                                                                                                                                                                                                                                                                                                                                                                                                                                                                                                                                                                                                                                                                                                                                                                                                                                                                                                                                                                                                                                                                                                                                                                                                                                                                                                                                                                                                                                                        |                                               |
| W of Budget 123% 135% 102% 102% 102% 102% 102% 102% 102% 102                                                                                                                                                                                                                                                                                                                                                                                                                                                                                                                                                                                                                                                                                                                                                                                                                                                                                                                                                                                                                                                                                                                                                                                                                                                                                                                                                                                                                                                                                                                                                                                                                                                                                                                                                                                                                                                                                                                                                                                                                                                                   |                                               |
| Full Year Budget Budget                                                                                                                                                                                                                                                                                                                                                                                                                                                                                                                                                                                                                                                                                                                                                                                                                                                                                                                                                                                                                                                                                                                                                                                                                                                                                                                                                                                                                                                                                                                                                                                                                                                                                                                                                                                                                                                                                                                                                                                                                                                                                                        |                                               |
| Budget % of Budget 123% 135% 135% 106% 106% 106% 106% 106%                                                                                                                                                                                                                                                                                                                                                                                                                                                                                                                                                                                                                                                                                                                                                                                                                                                                                                                                                                                                                                                                                                                                                                                                                                                                                                                                                                                                                                                                                                                                                                                                                                                                                                                                                                                                                                                                                                                                                                                                                                                                     |                                               |