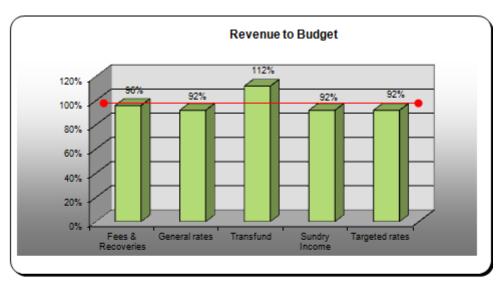

# 1 SUMMARISED INCOME EXPENDITURE STATEMENT AND FINANCIAL POSITION

| Actual: Ful<br>(\$000's) | l Year June 2011            | Actual:<br>May 2012<br>(\$000's) | Budget:<br>Full Year June 2012<br>(\$000's) |
|--------------------------|-----------------------------|----------------------------------|---------------------------------------------|
| 101,011                  | Operating revenue           | 94,953                           | 99,868                                      |
| 89,939                   | Operating expenses          | 94,501                           | 96,143                                      |
| 11,072                   | Operating surplus (Deficit) | 452                              | 3,725                                       |
| Actual: Ful<br>(\$000's) | l Year June 2011            | Actual:<br>May 2012<br>(\$000's) | Budget:<br>Full Year June 2012<br>(\$000's) |
| 24,858                   | Current assets              | 24,027                           | 16,755                                      |
| 69,239                   | Current liabilities         | 32,038                           | 23,222                                      |
| (44,381)                 | Working capital             | (8,011)                          | (6,467)                                     |
| 1,221,970                | Non current assets          | 1,238,432                        | 1,290,808                                   |
| 91,127                   | Non current liabilities     | 143,521                          | 146,021                                     |
| 1,086,462                | Total net assets            | 1,086,914                        | 1,138,320                                   |

As previously reported the major variations to budget are the Port Nelson special dividend, the reparation work from the December 2011 rain event, the valuation of Council's derivatives, the work on Jacketts Island, and the low level of vested assets. Close monitoring of both Income and Expenditure items has seen a surplus reported for the year to date as at 31 May 2012, a pleasing turnaround from previous months. The high level position of each section, with pertinent comments is also attached for information.

#### **Interim June 2012 Position**

Whilst most of the information from direct inputs has now been updated into our systems, there still remains substantial work to finalise the year-end accounts. Among the significant items yet to be adjusted are; updating the Joint Venture and Council Controlled Organisations trading positions and the interaction with dividends received by Council and their flow-on effect in Council's Statement of Comprehensive Income. It is these promulgated adjustments as directed by the International Financial Reporting Standards, (IFRS), along with the removal of any inter-company trading, which means the monthly management position will be different to the published annual accounts. At this stage of the process I can report that the total operating income is \$107 million, being some \$7.3

million above budget, and total operating expenditure is \$104 million, \$7.9 million above budget. Whilst this is reporting a net surplus very close to budget, the preliminary state of this information means the result is far from final, and will change once the Annual Report is complete.