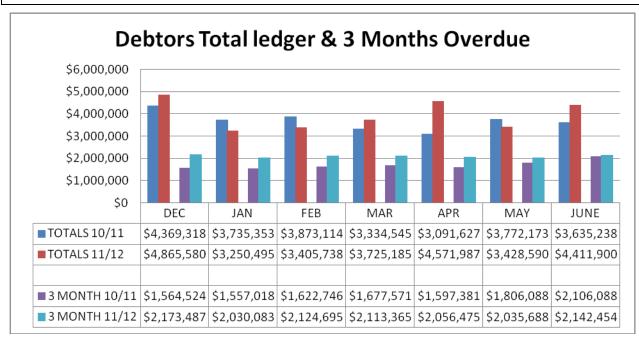

#### 3 DEBTORS

- Outstanding Development Contributions remain a significant portion of the 3
  months and over portion of the ledger. Increased collectability is expected as a
  result of the change in the Development Contribution Policy in the Long Term Plan.
- Total debtors has risen slightly, mainly from invoicing landholders with their share of River Z reparation work, and a higher NZ Transport Agency claim unpaid as at year end.