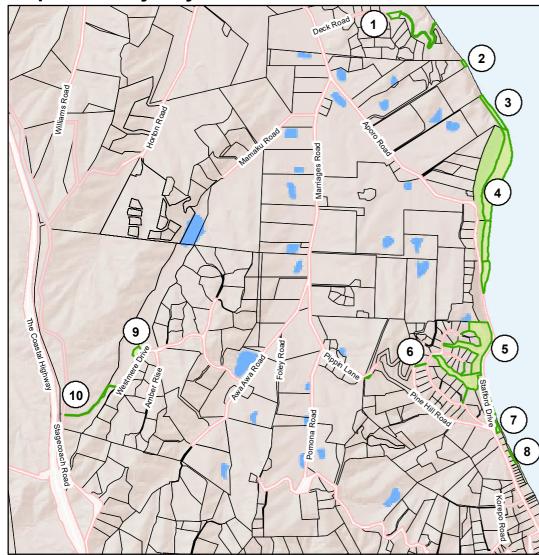

## Map 10 - Ruby Bay reserves

- 1 Deck Road Reserve Lot 702 DP 531767
- 2 Aporo Road Esplanade Reserve Lot 8 DP 439005
- 3 Moutere Bluff Esplanade Reserve Lot 2 DP 11134
- 4 McKee Memorial Recreation Reserve (a), (b) & (c) Pt Sec 134 Moutere Hills Dist
- 5 Pine Hill Heights Reserve (a) Lot 24 DP 15280 (b) Lot 29 DP 13646
- 6 Pine Hill Heights Walkways (a) Lot 5 DP 16139 (b) Lot 25 DP 15280 (c) Lot 27 DP 13646
- 7 Pine Hill Recreation Reserve (a) Sec 129 Moutere Hills Dist (b) Pt Lot 13 DP 4955
- 8 Ruby Bay Esplanade Reserve (a) Lot 14 DP 4955 (b) Lot 2 DP 7091
- 9 Wesmere Drive Reserve Lot 45 DP 497879
- 10 Stagecoach Walkway (easement)