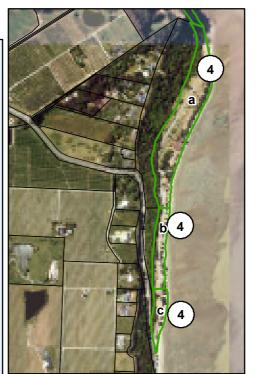

## Map 10 - Ruby Bay reserves

- 1 Deck Road Reserve Lot 702 DP 531767
- 2 Aporo Road Esplanade Reserve Lot 8 DP 439005
- 3 Moutere Bluff Esplanade Reserve Lot 2 DP 11134
- 4 McKee Memorial Recreation Reserve (a), (b) & (c) Pt Sec 134 Moutere Hills Dist
- 5 Pine Hill Heights Reserve (a) Lot 24 DP 15280 (b) Lot 29 DP 13646
- 6 Pine Hill Heights Walkways (a) Lot 5 DP 16139 (b) Lot 25 DP 15280 (c) Lot 27 DP 13646
- 7 Pine Hill Recreation Reserve (a) Sec 129 Moutere Hills Dist (b) Pt Lot 13 DP 4955
- 8 Ruby Bay Esplanade Reserve (a) Lot 14 DP 4955 (b) Lot 2 DP 7091
- 9 Wesmere Drive Reserve Lot 45 DP 497879
- 10 Stagecoach Walkway (easement)