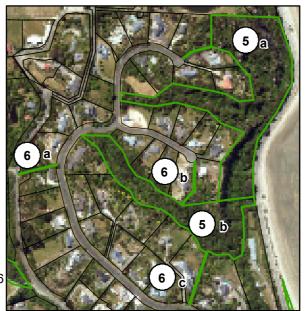

## Map 10 - Ruby Bay reserves

- 1 Deck Road Reserve Lot 702 DP 531767
- 2 Aporo Road Esplanade Reserve Lot 8 DP 439005
- 3 Moutere Bluff Esplanade Reserve Lot 2 DP 11134
- 4 McKee Memorial Recreation Reserve (a), (b) & (c) Pt Sec 134 Moutere Hills Dist
- 5 Pine Hill Heights Reserve (a) Lot 24 DP 15280 (b) Lot 29 DP 13646
- 6 Pine Hill Heights Walkways (a) Lot 5 DP 16139 (b) Lot 25 DP 15280 (c) Lot 27 DP 13646
- 7 Pine Hill Recreation Reserve (a) Sec 129 Moutere Hills Dist (b) Pt Lot 13 DP 4955
- 8 Ruby Bay Esplanade Reserve (a) Lot 14 DP 4955 (b) Lot 2 DP 7091
- 9 Wesmere Drive Reserve Lot 45 DP 497879
- 10 Stagecoach Walkway (easement)