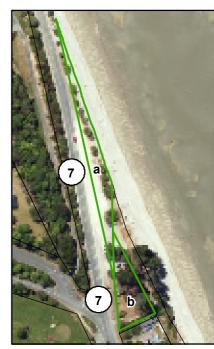

## Map 10 - Ruby Bay reserves

- 1 Deck Road Reserve Lot 702 DP 531767
- 2 Aporo Road Esplanade Reserve Lot 8 DP 439005
- 3 Moutere Bluff Esplanade Reserve Lot 2 DP 11134
- 4 McKee Memorial Recreation Reserve (a), (b) & (c) Pt Sec 134 Moutere Hills Dist
- 5 Pine Hill Heights Reserve (a) Lot 24 DP 15280 (b) Lot 29 DP 13646
- 6 Pine Hill Heights Walkways (a) Lot 5 DP 16139 (b) Lot 25 DP 15280 (c) Lot 27 DP 13646
- 7 Pine Hill Recreation Reserve (a) Sec 129 Moutere Hills Dist (b) Pt Lot 13 DP 4955
- 8 Ruby Bay Esplanade Reserve (a) Lot 14 DP 4955 (b) Lot 2 DP 7091
- 9 Wesmere Drive Reserve Lot 45 DP 497879
- 10 Stagecoach Walkway (easement)