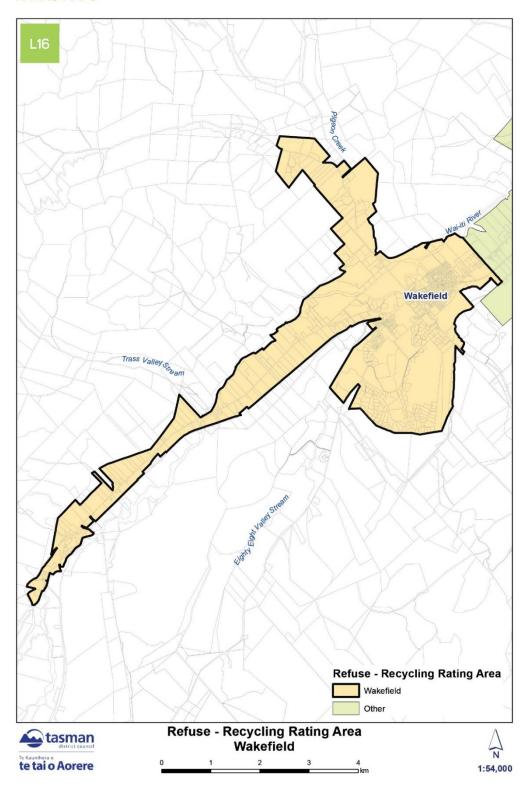

#### RATING MAPS INDEX (CONT.)

| RATING MAP NAME                                  | MAP REFERENCE |
|--------------------------------------------------|---------------|
| RICHMOND BUSINESS RATING AREA                    | H1 (page 66)  |
| RUBY BAY STOPBANK RATING AREA                    | I1 (page 67)  |
| MĀPUA STOPBANK RATING AREA                       | J1 (page 68)  |
| TORRENT BAY RATING AREA A                        | K1 (page 69)  |
| TORRENT BAY RATING AREA B                        | K2 (page 70)  |
| REFUSE – RECYCLING RATING AREA:                  |               |
| Brightwater – Waimea                             | L1 (page 71)  |
| Collingwood                                      | L2 (page 72)  |
| Kaiteriteri                                      | L3 (page 73)  |
| Korere Tophouse                                  | L4 (page 74)  |
| Ligar Bay – Tata Beach                           | L5 (page 75)  |
| Mārahau                                          | L6 (page 76)  |
| Motueka                                          | L7 (page 77)  |
| Moutere                                          | L8 (page 78)  |
| Põhara                                           | L9 (page 79)  |
| Richmond                                         | L10 (page 80) |
| Riwaka                                           | L11 (page 81) |
| St Arnaud                                        | L12 (page 82) |
| Tākaka                                           | L13 (page 83) |
| Tapawera                                         | L14 (page 84) |
| Upper Tākaka                                     | L15 (page 85) |
| Wakefield                                        | L16 (page 86) |
| GOLDEN BAY COMMUNITY BOARD RATING AREA           | M1 (page 87)  |
| MOTUEKA COMMUNITY BOARD RATING AREA              | N1 (page 88)  |
| WAIMEA COMMUNITY DAM ZONE OF BENEFIT RATING AREA | O1 (page 89)  |