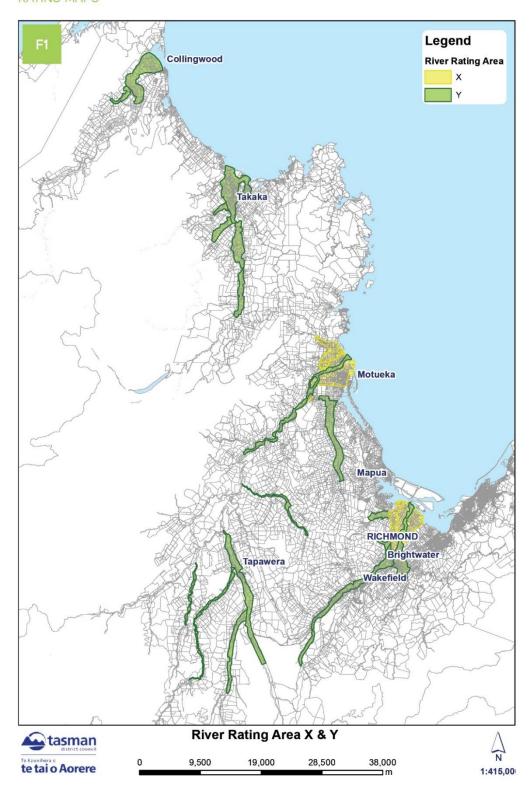

# RATING MAPS INDEX

| RATING MAP NAME                                                 | MAP REFERENCE |
|-----------------------------------------------------------------|---------------|
| STORMWATER URBAN DRAINAGE RATING AREA                           |               |
| Brightwater                                                     | A1 (page 41)  |
| Collingwood                                                     | A2 (page 42)  |
| Kaiteriteri                                                     | A3 (page 43)  |
| Ligar Bay – Tata Beach                                          | A4 (page 44)  |
| Māpua – Ruby Bay                                                | A5 (page 45)  |
| Motueka                                                         | A6 (page 46)  |
| Murchison                                                       | A7 (page 47)  |
| Patons Rock                                                     | A8 (page 48)  |
| Põhara                                                          | A9 (page 49)  |
| Richmond                                                        | A10 (page 50) |
| St Arnaud                                                       | A11 (page 51) |
| Tākaka                                                          | A12 (page 52) |
| Tapawera                                                        | A13 (page 53) |
| Tasman                                                          | A14 (page 54) |
| Wakefield                                                       | A15 (page 55) |
| HAMAMA RURAL WATER SUPPLY RATING AREA                           | B1 (page 56)  |
| MOTUEKA FIREFIGHTING WATER SUPPLY RATING AREA                   | C1 (page 57)  |
| TĀKAKA FIREFIGHTING WATER SUPPLY COMMERCIAL CBD RATING AREA     | D1 (page 58)  |
| TÄKAKA FIREFIGHTING WATER SUPPLY RESIDENTIAL RATING AREA        | D2 (page 59)  |
| TĀKAKA FIREFIGHTING WATER SUPPLY REST OF GOLDEN BAY RATING AREA | D3 (page 60)  |
| WAI-ITI DAM RATING AREA                                         | E1 (page 61)  |
| RIVER RATING AREA X AND Y                                       | F1 (page 62)  |
| RIVER RATING AREA X, Y, AND Z                                   | F2 (page 63)  |
| MOTUEKA BUSINESS RATING AREA A AND B                            | G1 (page 64)  |
| MOTUEKA BUSINESS RATING AREA A AND B – DETAIL MAP               | G2 (page 65)  |