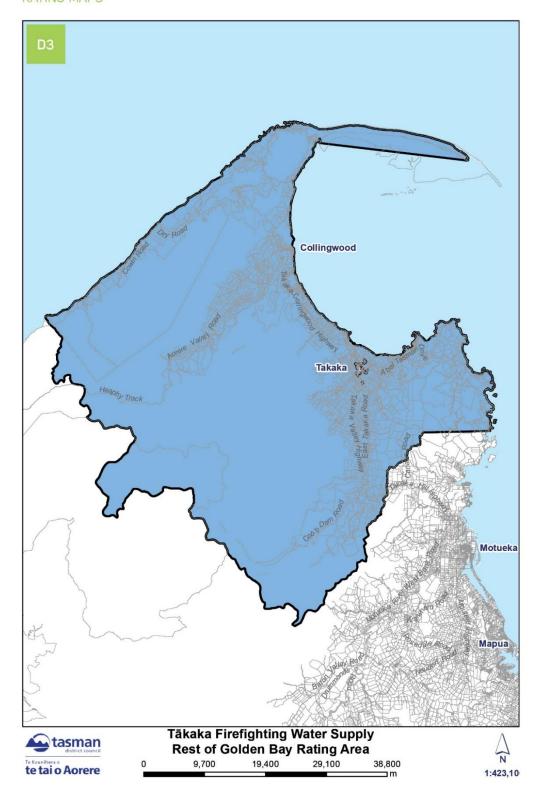

# RATING MAPS INDEX

| RATING MAP NAME                                                 | MAP REFERENCE |
|-----------------------------------------------------------------|---------------|
| STORMWATER URBAN DRAINAGE RATING AREA                           |               |
| Brightwater                                                     | A1 (page 41)  |
| Collingwood                                                     | A2 (page 42)  |
| Kaiteriteri                                                     | A3 (page 43)  |
| Ligar Bay – Tata Beach                                          | A4 (page 44)  |
| Māpua – Ruby Bay                                                | A5 (page 45)  |
| Motueka                                                         | A6 (page 46)  |
| Murchison                                                       | A7 (page 47)  |
| Patons Rock                                                     | A8 (page 48)  |
| Põhara                                                          | A9 (page 49)  |
| Richmond                                                        | A10 (page 50) |
| St Arnaud                                                       | A11 (page 51) |
| Tākaka                                                          | A12 (page 52) |
| Tapawera                                                        | A13 (page 53) |
| Tasman                                                          | A14 (page 54) |
| Wakefield                                                       | A15 (page 55) |
| HAMAMA RURAL WATER SUPPLY RATING AREA                           | B1 (page 56)  |
| MOTUEKA FIREFIGHTING WATER SUPPLY RATING AREA                   | C1 (page 57)  |
| TĀKAKA FIREFIGHTING WATER SUPPLY COMMERCIAL CBD RATING AREA     | D1 (page 58)  |
| TÄKAKA FIREFIGHTING WATER SUPPLY RESIDENTIAL RATING AREA        | D2 (page 59)  |
| TĀKAKA FIREFIGHTING WATER SUPPLY REST OF GOLDEN BAY RATING AREA | D3 (page 60)  |
| WAI-ITI DAM RATING AREA                                         | E1 (page 61)  |
| RIVER RATING AREA X AND Y                                       | F1 (page 62)  |
| RIVER RATING AREA X, Y, AND Z                                   | F2 (page 63)  |
| MOTUEKA BUSINESS RATING AREA A AND B                            | G1 (page 64)  |
| MOTUEKA BUSINESS RATING AREA A AND B – DETAIL MAP               | G2 (page 65)  |