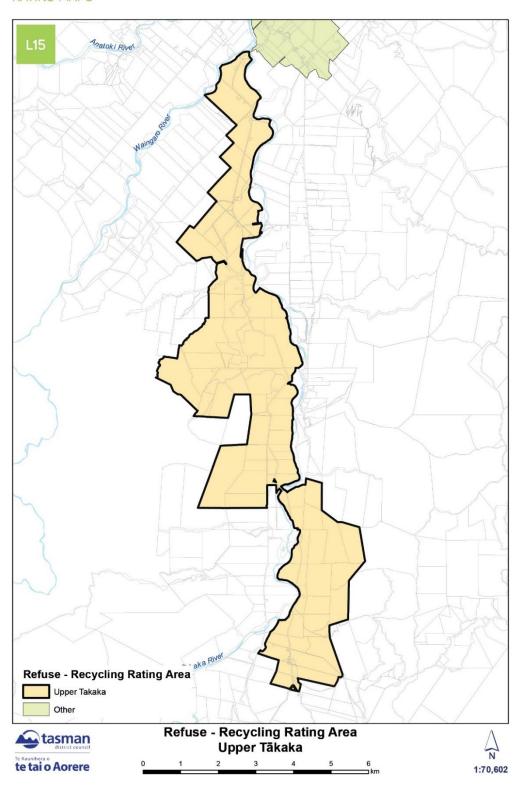

#### RATING MAPS INDEX (CONT.)

| RATING MAP NAME                                  | MAP REFERENCE |
|--------------------------------------------------|---------------|
| RICHMOND BUSINESS RATING AREA                    | H1 (page 66)  |
| RUBY BAY STOPBANK RATING AREA                    | I1 (page 67)  |
| MĀPUA STOPBANK RATING AREA                       | J1 (page 68)  |
| TORRENT BAY RATING AREA A                        | K1 (page 69)  |
| TORRENT BAY RATING AREA B                        | K2 (page 70)  |
| REFUSE – RECYCLING RATING AREA:                  |               |
| Brightwater – Waimea                             | L1 (page 71)  |
| Collingwood                                      | L2 (page 72)  |
| Kaiteriteri                                      | L3 (page 73)  |
| Korere Tophouse                                  | L4 (page 74)  |
| Ligar Bay – Tata Beach                           | L5 (page 75)  |
| Mārahau                                          | L6 (page 76)  |
| Motueka                                          | L7 (page 77)  |
| Moutere                                          | L8 (page 78)  |
| Põhara                                           | L9 (page 79)  |
| Richmond                                         | L10 (page 80) |
| Riwaka                                           | L11 (page 81) |
| St Arnaud                                        | L12 (page 82) |
| Tākaka                                           | L13 (page 83) |
| Tapawera                                         | L14 (page 84) |
| Upper Tākaka                                     | L15 (page 85) |
| Wakefield                                        | L16 (page 86) |
| GOLDEN BAY COMMUNITY BOARD RATING AREA           | M1 (page 87)  |
| MOTUEKA COMMUNITY BOARD RATING AREA              | N1 (page 88)  |
| WAIMEA COMMUNITY DAM ZONE OF BENEFIT RATING AREA | O1 (page 89)  |