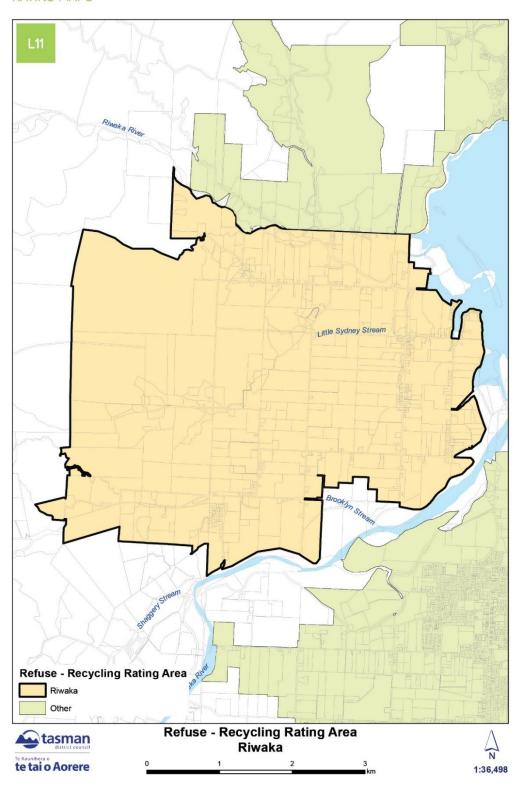

#### RATING MAPS INDEX (CONT.)

| RATING MAP NAME                                  | MAP REFERENCE |
|--------------------------------------------------|---------------|
| RICHMOND BUSINESS RATING AREA                    | H1 (page 66)  |
| RUBY BAY STOPBANK RATING AREA                    | I1 (page 67)  |
| MĀPUA STOPBANK RATING AREA                       | J1 (page 68)  |
| TORRENT BAY RATING AREA A                        | K1 (page 69)  |
| TORRENT BAY RATING AREA B                        | K2 (page 70)  |
| REFUSE – RECYCLING RATING AREA:                  |               |
| Brightwater – Waimea                             | L1 (page 71)  |
| Collingwood                                      | L2 (page 72)  |
| Kaiteriteri                                      | L3 (page 73)  |
| Korere Tophouse                                  | L4 (page 74)  |
| Ligar Bay – Tata Beach                           | L5 (page 75)  |
| Mārahau                                          | L6 (page 76)  |
| Motueka                                          | L7 (page 77)  |
| Moutere                                          | L8 (page 78)  |
| Põhara                                           | L9 (page 79)  |
| Richmond                                         | L10 (page 80) |
| Riwaka                                           | L11 (page 81) |
| St Arnaud                                        | L12 (page 82) |
| Tākaka                                           | L13 (page 83) |
| Tapawera                                         | L14 (page 84) |
| Upper Tākaka                                     | L15 (page 85) |
| Wakefield                                        | L16 (page 86) |
| GOLDEN BAY COMMUNITY BOARD RATING AREA           | M1 (page 87)  |
| MOTUEKA COMMUNITY BOARD RATING AREA              | N1 (page 88)  |
| WAIMEA COMMUNITY DAM ZONE OF BENEFIT RATING AREA | O1 (page 89)  |