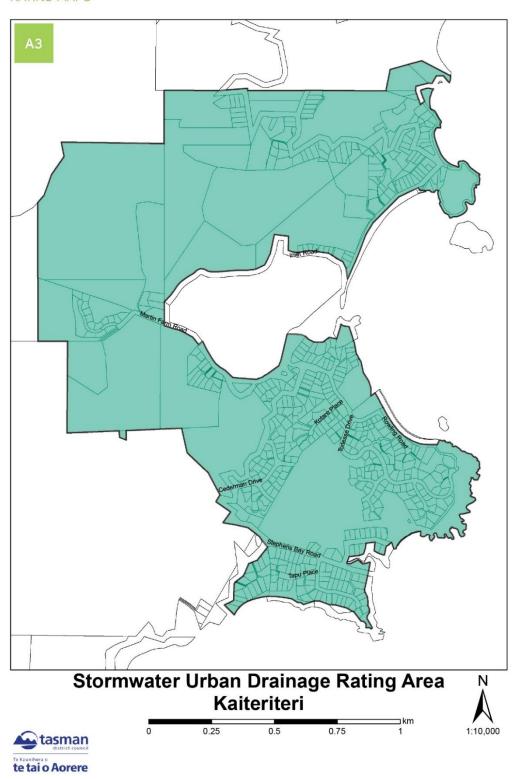

# RATING MAPS INDEX

| RATING MAP NAME                                                 | MAP REFERENCE |
|-----------------------------------------------------------------|---------------|
| STORMWATER URBAN DRAINAGE RATING AREA                           |               |
| Brightwater                                                     | A1 (page 41)  |
| Collingwood                                                     | A2 (page 42)  |
| Kaiteriteri                                                     | A3 (page 43)  |
| Ligar Bay – Tata Beach                                          | A4 (page 44)  |
| Māpua – Ruby Bay                                                | A5 (page 45)  |
| Motueka                                                         | A6 (page 46)  |
| Murchison                                                       | A7 (page 47)  |
| Patons Rock                                                     | A8 (page 48)  |
| Põhara                                                          | A9 (page 49)  |
| Richmond                                                        | A10 (page 50) |
| St Arnaud                                                       | A11 (page 51) |
| Tākaka                                                          | A12 (page 52) |
| Tapawera                                                        | A13 (page 53) |
| Tasman                                                          | A14 (page 54) |
| Wakefield                                                       | A15 (page 55) |
| HAMAMA RURAL WATER SUPPLY RATING AREA                           | B1 (page 56)  |
| MOTUEKA FIREFIGHTING WATER SUPPLY RATING AREA                   | C1 (page 57)  |
| TĀKAKA FIREFIGHTING WATER SUPPLY COMMERCIAL CBD RATING AREA     | D1 (page 58)  |
| TÄKAKA FIREFIGHTING WATER SUPPLY RESIDENTIAL RATING AREA        | D2 (page 59)  |
| TĀKAKA FIREFIGHTING WATER SUPPLY REST OF GOLDEN BAY RATING AREA | D3 (page 60)  |
| WAI-ITI DAM RATING AREA                                         | E1 (page 61)  |
| RIVER RATING AREA X AND Y                                       | F1 (page 62)  |
| RIVER RATING AREA X, Y, AND Z                                   | F2 (page 63)  |
| MOTUEKA BUSINESS RATING AREA A AND B                            | G1 (page 64)  |
| MOTUEKA BUSINESS RATING AREA A AND B – DETAIL MAP               | G2 (page 65)  |