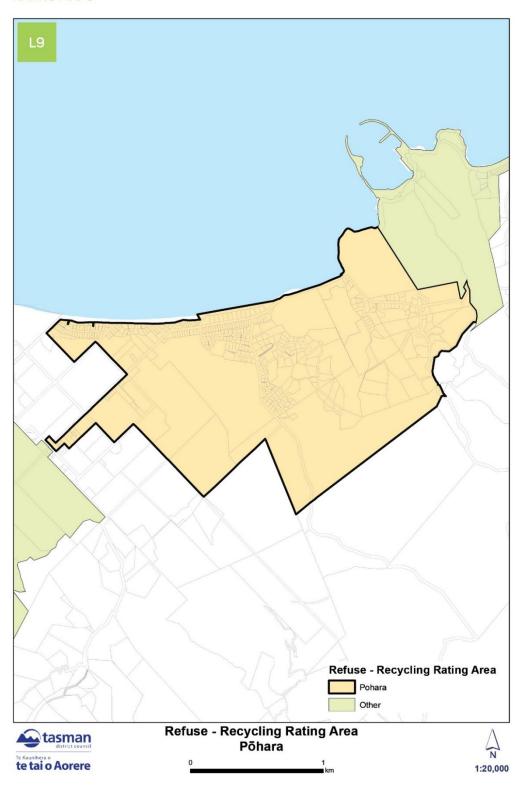

#### RATING MAPS INDEX (CONT.)

| RATING MAP NAME                                  | MAP REFERENCE |
|--------------------------------------------------|---------------|
| RICHMOND BUSINESS RATING AREA                    | H1 (page 66)  |
| RUBY BAY STOPBANK RATING AREA                    | I1 (page 67)  |
| MĀPUA STOPBANK RATING AREA                       | J1 (page 68)  |
| TORRENT BAY RATING AREA A                        | K1 (page 69)  |
| TORRENT BAY RATING AREA B                        | K2 (page 70)  |
| REFUSE – RECYCLING RATING AREA:                  |               |
| Brightwater – Waimea                             | L1 (page 71)  |
| Collingwood                                      | L2 (page 72)  |
| Kaiteriteri                                      | L3 (page 73)  |
| Korere Tophouse                                  | L4 (page 74)  |
| Ligar Bay – Tata Beach                           | L5 (page 75)  |
| Mārahau                                          | L6 (page 76)  |
| Motueka                                          | L7 (page 77)  |
| Moutere                                          | L8 (page 78)  |
| Põhara                                           | L9 (page 79)  |
| Richmond                                         | L10 (page 80) |
| Riwaka                                           | L11 (page 81) |
| St Arnaud                                        | L12 (page 82) |
| Tākaka                                           | L13 (page 83) |
| Tapawera                                         | L14 (page 84) |
| Upper Tākaka                                     | L15 (page 85) |
| Wakefield                                        | L16 (page 86) |
| GOLDEN BAY COMMUNITY BOARD RATING AREA           | M1 (page 87)  |
| MOTUEKA COMMUNITY BOARD RATING AREA              | N1 (page 88)  |
| WAIMEA COMMUNITY DAM ZONE OF BENEFIT RATING AREA | O1 (page 89)  |