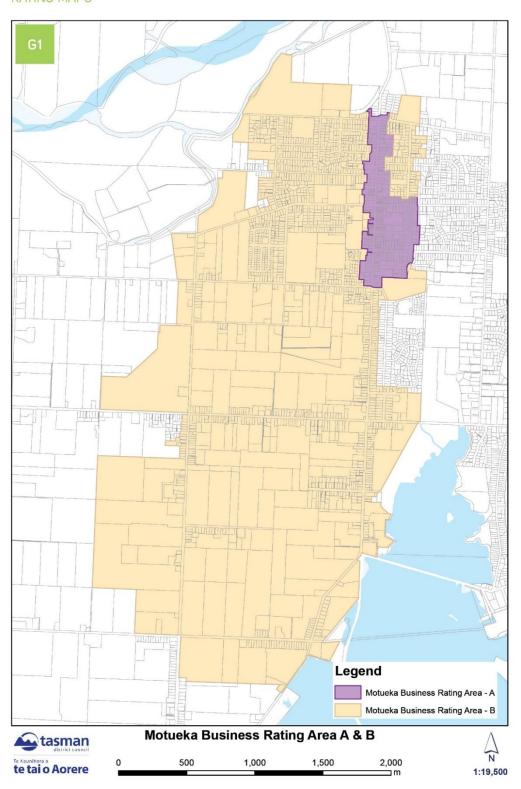

# RATING MAPS INDEX

| RATING MAP NAME                                                 | MAP REFERENCE |
|-----------------------------------------------------------------|---------------|
| STORMWATER URBAN DRAINAGE RATING AREA                           |               |
| Brightwater                                                     | A1 (page 41)  |
| Collingwood                                                     | A2 (page 42)  |
| Kaiteriteri                                                     | A3 (page 43)  |
| Ligar Bay – Tata Beach                                          | A4 (page 44)  |
| Māpua – Ruby Bay                                                | A5 (page 45)  |
| Motueka                                                         | A6 (page 46)  |
| Murchison                                                       | A7 (page 47)  |
| Patons Rock                                                     | A8 (page 48)  |
| Põhara                                                          | A9 (page 49)  |
| Richmond                                                        | A10 (page 50) |
| St Arnaud                                                       | A11 (page 51) |
| Tākaka                                                          | A12 (page 52) |
| Tapawera                                                        | A13 (page 53) |
| Tasman                                                          | A14 (page 54) |
| Wakefield                                                       | A15 (page 55) |
| HAMAMA RURAL WATER SUPPLY RATING AREA                           | B1 (page 56)  |
| MOTUEKA FIREFIGHTING WATER SUPPLY RATING AREA                   | C1 (page 57)  |
| TĀKAKA FIREFIGHTING WATER SUPPLY COMMERCIAL CBD RATING AREA     | D1 (page 58)  |
| TÄKAKA FIREFIGHTING WATER SUPPLY RESIDENTIAL RATING AREA        | D2 (page 59)  |
| TĀKAKA FIREFIGHTING WATER SUPPLY REST OF GOLDEN BAY RATING AREA | D3 (page 60)  |
| WAI-ITI DAM RATING AREA                                         | E1 (page 61)  |
| RIVER RATING AREA X AND Y                                       | F1 (page 62)  |
| RIVER RATING AREA X, Y, AND Z                                   | F2 (page 63)  |
| MOTUEKA BUSINESS RATING AREA A AND B                            | G1 (page 64)  |
| MOTUEKA BUSINESS RATING AREA A AND B – DETAIL MAP               | G2 (page 65)  |