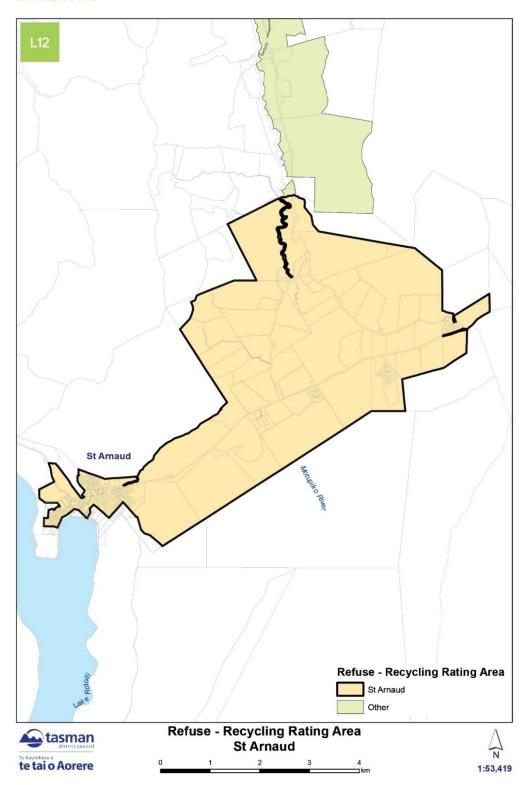

#### RATING MAPS INDEX (CONT.)

| RATING MAP NAME                                  | MAP REFERENCE |
|--------------------------------------------------|---------------|
| RICHMOND BUSINESS RATING AREA                    | H1 (page 66)  |
| RUBY BAY STOPBANK RATING AREA                    | I1 (page 67)  |
| MĀPUA STOPBANK RATING AREA                       | J1 (page 68)  |
| TORRENT BAY RATING AREA A                        | K1 (page 69)  |
| TORRENT BAY RATING AREA B                        | K2 (page 70)  |
| REFUSE – RECYCLING RATING AREA:                  |               |
| Brightwater – Waimea                             | L1 (page 71)  |
| Collingwood                                      | L2 (page 72)  |
| Kaiteriteri                                      | L3 (page 73)  |
| Korere Tophouse                                  | L4 (page 74)  |
| Ligar Bay – Tata Beach                           | L5 (page 75)  |
| Mārahau                                          | L6 (page 76)  |
| Motueka                                          | L7 (page 77)  |
| Moutere                                          | L8 (page 78)  |
| Põhara                                           | L9 (page 79)  |
| Richmond                                         | L10 (page 80) |
| Riwaka                                           | L11 (page 81) |
| St Arnaud                                        | L12 (page 82) |
| Tākaka                                           | L13 (page 83) |
| Tapawera                                         | L14 (page 84) |
| Upper Tākaka                                     | L15 (page 85) |
| Wakefield                                        | L16 (page 86) |
| GOLDEN BAY COMMUNITY BOARD RATING AREA           | M1 (page 87)  |
| MOTUEKA COMMUNITY BOARD RATING AREA              | N1 (page 88)  |
| WAIMEA COMMUNITY DAM ZONE OF BENEFIT RATING AREA | O1 (page 89)  |