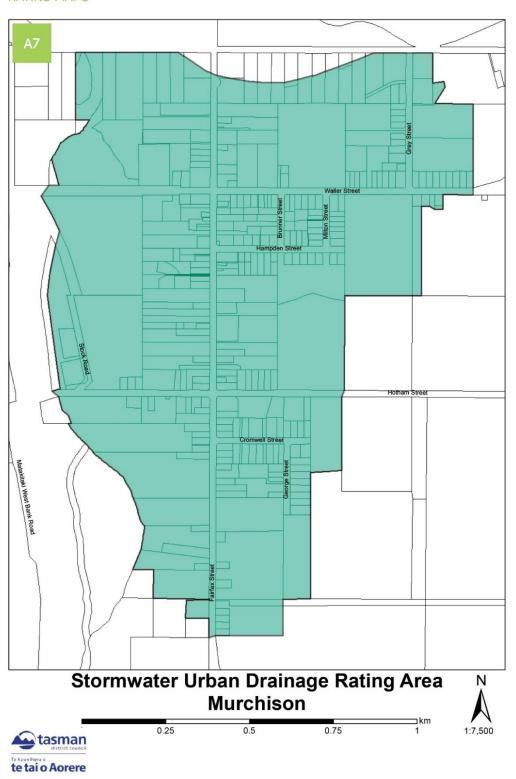

# RATING MAPS INDEX

| RATING MAP NAME                                                 | MAP REFERENCE |
|-----------------------------------------------------------------|---------------|
| STORMWATER URBAN DRAINAGE RATING AREA                           |               |
| Brightwater                                                     | A1 (page 41)  |
| Collingwood                                                     | A2 (page 42)  |
| Kaiteriteri                                                     | A3 (page 43)  |
| Ligar Bay – Tata Beach                                          | A4 (page 44)  |
| Māpua – Ruby Bay                                                | A5 (page 45)  |
| Motueka                                                         | A6 (page 46)  |
| Murchison                                                       | A7 (page 47)  |
| Patons Rock                                                     | A8 (page 48)  |
| Põhara                                                          | A9 (page 49)  |
| Richmond                                                        | A10 (page 50) |
| St Arnaud                                                       | A11 (page 51) |
| Tākaka                                                          | A12 (page 52) |
| Tapawera                                                        | A13 (page 53) |
| Tasman                                                          | A14 (page 54) |
| Wakefield                                                       | A15 (page 55) |
| HAMAMA RURAL WATER SUPPLY RATING AREA                           | B1 (page 56)  |
| MOTUEKA FIREFIGHTING WATER SUPPLY RATING AREA                   | C1 (page 57)  |
| TĀKAKA FIREFIGHTING WATER SUPPLY COMMERCIAL CBD RATING AREA     | D1 (page 58)  |
| TÄKAKA FIREFIGHTING WATER SUPPLY RESIDENTIAL RATING AREA        | D2 (page 59)  |
| TĀKAKA FIREFIGHTING WATER SUPPLY REST OF GOLDEN BAY RATING AREA | D3 (page 60)  |
| WAI-ITI DAM RATING AREA                                         | E1 (page 61)  |
| RIVER RATING AREA X AND Y                                       | F1 (page 62)  |
| RIVER RATING AREA X, Y, AND Z                                   | F2 (page 63)  |
| MOTUEKA BUSINESS RATING AREA A AND B                            | G1 (page 64)  |
| MOTUEKA BUSINESS RATING AREA A AND B – DETAIL MAP               | G2 (page 65)  |