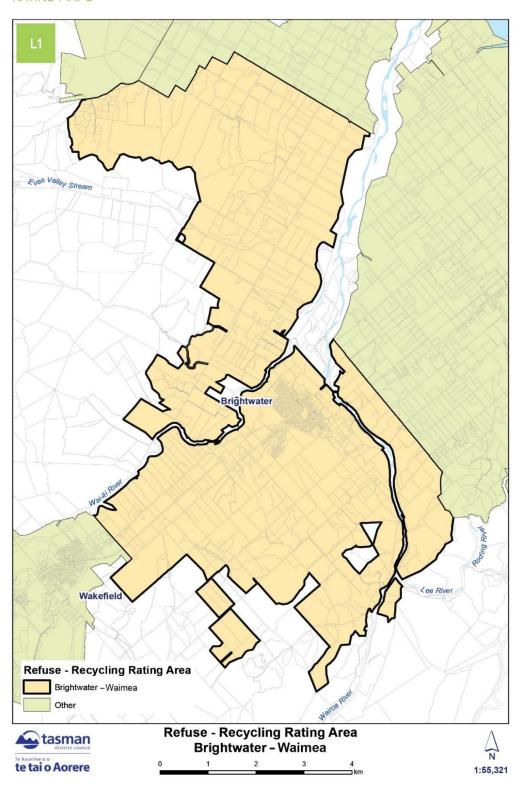

#### RATING MAPS INDEX (CONT.)

| RATING MAP NAME                                  | MAP REFERENCE |
|--------------------------------------------------|---------------|
| RICHMOND BUSINESS RATING AREA                    | H1 (page 66)  |
| RUBY BAY STOPBANK RATING AREA                    | I1 (page 67)  |
| MĀPUA STOPBANK RATING AREA                       | J1 (page 68)  |
| TORRENT BAY RATING AREA A                        | K1 (page 69)  |
| TORRENT BAY RATING AREA B                        | K2 (page 70)  |
| REFUSE – RECYCLING RATING AREA:                  |               |
| Brightwater – Waimea                             | L1 (page 71)  |
| Collingwood                                      | L2 (page 72)  |
| Kaiteriteri                                      | L3 (page 73)  |
| Korere Tophouse                                  | L4 (page 74)  |
| Ligar Bay – Tata Beach                           | L5 (page 75)  |
| Mārahau                                          | L6 (page 76)  |
| Motueka                                          | L7 (page 77)  |
| Moutere                                          | L8 (page 78)  |
| Põhara                                           | L9 (page 79)  |
| Richmond                                         | L10 (page 80) |
| Riwaka                                           | L11 (page 81) |
| St Arnaud                                        | L12 (page 82) |
| Tākaka                                           | L13 (page 83) |
| Tapawera                                         | L14 (page 84) |
| Upper Tākaka                                     | L15 (page 85) |
| Wakefield                                        | L16 (page 86) |
| GOLDEN BAY COMMUNITY BOARD RATING AREA           | M1 (page 87)  |
| MOTUEKA COMMUNITY BOARD RATING AREA              | N1 (page 88)  |
| WAIMEA COMMUNITY DAM ZONE OF BENEFIT RATING AREA | O1 (page 89)  |