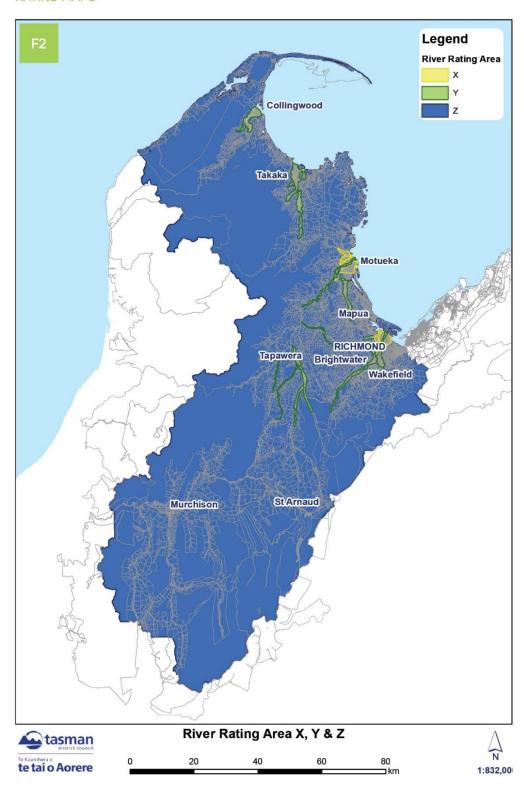

# RATING MAPS INDEX

| RATING MAP NAME                                                 | MAP REFERENCE |
|-----------------------------------------------------------------|---------------|
| STORMWATER URBAN DRAINAGE RATING AREA                           |               |
| Brightwater                                                     | A1 (page 41)  |
| Collingwood                                                     | A2 (page 42)  |
| Kaiteriteri                                                     | A3 (page 43)  |
| Ligar Bay – Tata Beach                                          | A4 (page 44)  |
| Māpua – Ruby Bay                                                | A5 (page 45)  |
| Motueka                                                         | A6 (page 46)  |
| Murchison                                                       | A7 (page 47)  |
| Patons Rock                                                     | A8 (page 48)  |
| Põhara                                                          | A9 (page 49)  |
| Richmond                                                        | A10 (page 50) |
| St Arnaud                                                       | A11 (page 51) |
| Tākaka                                                          | A12 (page 52) |
| Tapawera                                                        | A13 (page 53) |
| Tasman                                                          | A14 (page 54) |
| Wakefield                                                       | A15 (page 55) |
| HAMAMA RURAL WATER SUPPLY RATING AREA                           | B1 (page 56)  |
| MOTUEKA FIREFIGHTING WATER SUPPLY RATING AREA                   | C1 (page 57)  |
| TĀKAKA FIREFIGHTING WATER SUPPLY COMMERCIAL CBD RATING AREA     | D1 (page 58)  |
| TÄKAKA FIREFIGHTING WATER SUPPLY RESIDENTIAL RATING AREA        | D2 (page 59)  |
| TĀKAKA FIREFIGHTING WATER SUPPLY REST OF GOLDEN BAY RATING AREA | D3 (page 60)  |
| WAI-ITI DAM RATING AREA                                         | E1 (page 61)  |
| RIVER RATING AREA X AND Y                                       | F1 (page 62)  |
| RIVER RATING AREA X, Y, AND Z                                   | F2 (page 63)  |
| MOTUEKA BUSINESS RATING AREA A AND B                            | G1 (page 64)  |
| MOTUEKA BUSINESS RATING AREA A AND B – DETAIL MAP               | G2 (page 65)  |