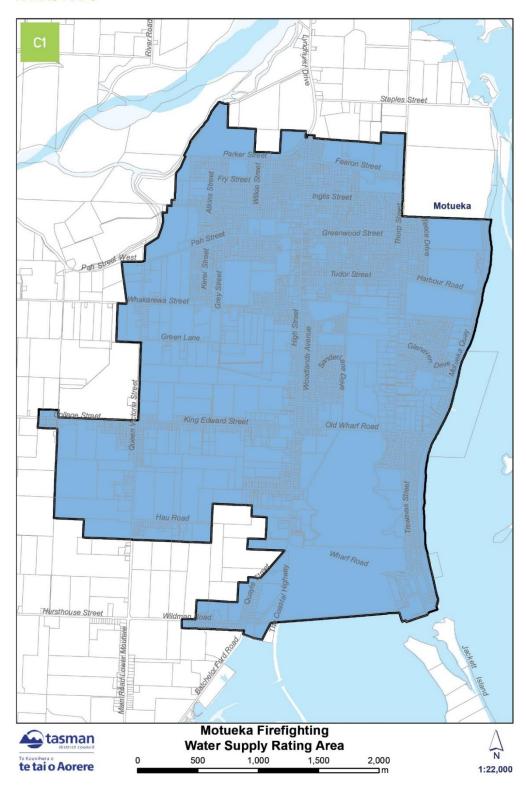

# RATING MAPS INDEX

| RATING MAP NAME                                                 | MAP REFERENCE |
|-----------------------------------------------------------------|---------------|
| STORMWATER URBAN DRAINAGE RATING AREA                           |               |
| Brightwater                                                     | A1 (page 41)  |
| Collingwood                                                     | A2 (page 42)  |
| Kaiteriteri                                                     | A3 (page 43)  |
| Ligar Bay – Tata Beach                                          | A4 (page 44)  |
| Māpua – Ruby Bay                                                | A5 (page 45)  |
| Motueka                                                         | A6 (page 46)  |
| Murchison                                                       | A7 (page 47)  |
| Patons Rock                                                     | A8 (page 48)  |
| Põhara                                                          | A9 (page 49)  |
| Richmond                                                        | A10 (page 50) |
| St Arnaud                                                       | A11 (page 51) |
| Tākaka                                                          | A12 (page 52) |
| Tapawera                                                        | A13 (page 53) |
| Tasman                                                          | A14 (page 54) |
| Wakefield                                                       | A15 (page 55) |
| HAMAMA RURAL WATER SUPPLY RATING AREA                           | B1 (page 56)  |
| MOTUEKA FIREFIGHTING WATER SUPPLY RATING AREA                   | C1 (page 57)  |
| TĀKAKA FIREFIGHTING WATER SUPPLY COMMERCIAL CBD RATING AREA     | D1 (page 58)  |
| TÄKAKA FIREFIGHTING WATER SUPPLY RESIDENTIAL RATING AREA        | D2 (page 59)  |
| TĀKAKA FIREFIGHTING WATER SUPPLY REST OF GOLDEN BAY RATING AREA | D3 (page 60)  |
| WAI-ITI DAM RATING AREA                                         | E1 (page 61)  |
| RIVER RATING AREA X AND Y                                       | F1 (page 62)  |
| RIVER RATING AREA X, Y, AND Z                                   | F2 (page 63)  |
| MOTUEKA BUSINESS RATING AREA A AND B                            | G1 (page 64)  |
| MOTUEKA BUSINESS RATING AREA A AND B – DETAIL MAP               | G2 (page 65)  |