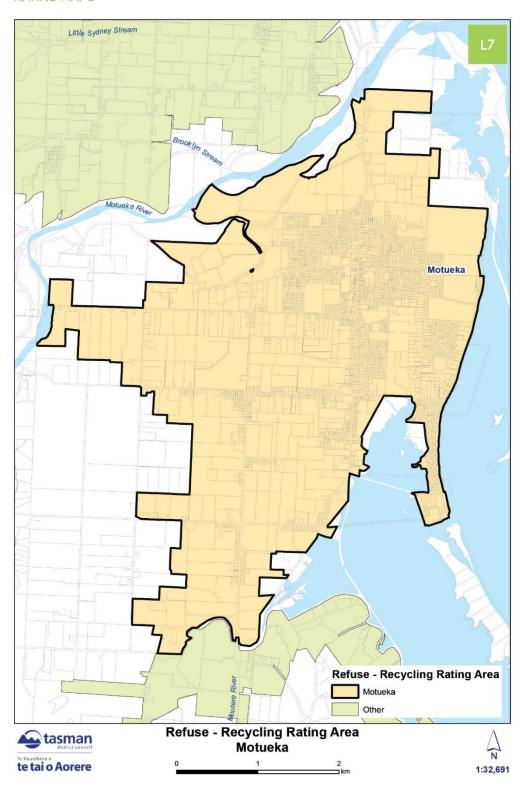

#### RATING MAPS INDEX (CONT.)

| RATING MAP NAME                                  | MAP REFERENCE |
|--------------------------------------------------|---------------|
| RICHMOND BUSINESS RATING AREA                    | H1 (page 66)  |
| RUBY BAY STOPBANK RATING AREA                    | I1 (page 67)  |
| MĀPUA STOPBANK RATING AREA                       | J1 (page 68)  |
| TORRENT BAY RATING AREA A                        | K1 (page 69)  |
| TORRENT BAY RATING AREA B                        | K2 (page 70)  |
| REFUSE – RECYCLING RATING AREA:                  |               |
| Brightwater – Waimea                             | L1 (page 71)  |
| Collingwood                                      | L2 (page 72)  |
| Kaiteriteri                                      | L3 (page 73)  |
| Korere Tophouse                                  | L4 (page 74)  |
| Ligar Bay – Tata Beach                           | L5 (page 75)  |
| Mārahau                                          | L6 (page 76)  |
| Motueka                                          | L7 (page 77)  |
| Moutere                                          | L8 (page 78)  |
| Põhara                                           | L9 (page 79)  |
| Richmond                                         | L10 (page 80) |
| Riwaka                                           | L11 (page 81) |
| St Arnaud                                        | L12 (page 82) |
| Tākaka                                           | L13 (page 83) |
| Tapawera                                         | L14 (page 84) |
| Upper Tākaka                                     | L15 (page 85) |
| Wakefield                                        | L16 (page 86) |
| GOLDEN BAY COMMUNITY BOARD RATING AREA           | M1 (page 87)  |
| MOTUEKA COMMUNITY BOARD RATING AREA              | N1 (page 88)  |
| WAIMEA COMMUNITY DAM ZONE OF BENEFIT RATING AREA | O1 (page 89)  |