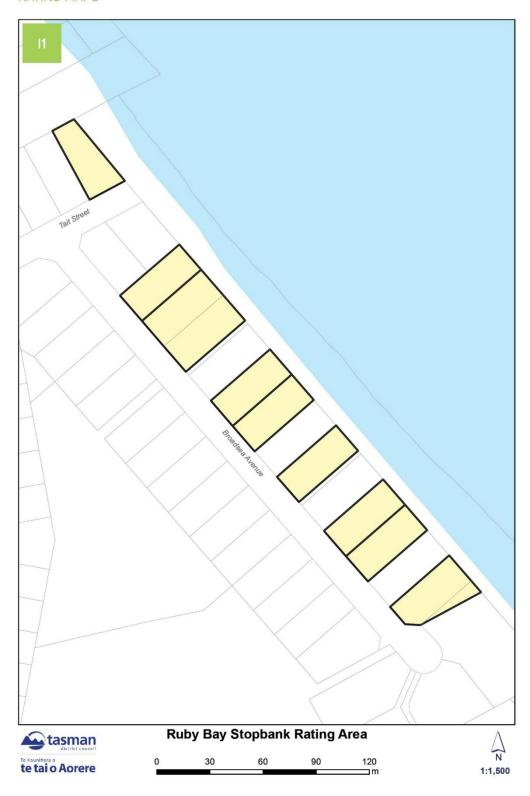

#### RATING MAPS INDEX (CONT.)

| RATING MAP NAME                                  | MAP REFERENCE |
|--------------------------------------------------|---------------|
| RICHMOND BUSINESS RATING AREA                    | H1 (page 66)  |
| RUBY BAY STOPBANK RATING AREA                    | I1 (page 67)  |
| MĀPUA STOPBANK RATING AREA                       | J1 (page 68)  |
| TORRENT BAY RATING AREA A                        | K1 (page 69)  |
| TORRENT BAY RATING AREA B                        | K2 (page 70)  |
| REFUSE – RECYCLING RATING AREA:                  |               |
| Brightwater – Waimea                             | L1 (page 71)  |
| Collingwood                                      | L2 (page 72)  |
| Kaiteriteri                                      | L3 (page 73)  |
| Korere Tophouse                                  | L4 (page 74)  |
| Ligar Bay – Tata Beach                           | L5 (page 75)  |
| Mārahau                                          | L6 (page 76)  |
| Motueka                                          | L7 (page 77)  |
| Moutere                                          | L8 (page 78)  |
| Põhara                                           | L9 (page 79)  |
| Richmond                                         | L10 (page 80) |
| Riwaka                                           | L11 (page 81) |
| St Arnaud                                        | L12 (page 82) |
| Tākaka                                           | L13 (page 83) |
| Tapawera                                         | L14 (page 84) |
| Upper Tākaka                                     | L15 (page 85) |
| Wakefield                                        | L16 (page 86) |
| GOLDEN BAY COMMUNITY BOARD RATING AREA           | M1 (page 87)  |
| MOTUEKA COMMUNITY BOARD RATING AREA              | N1 (page 88)  |
| WAIMEA COMMUNITY DAM ZONE OF BENEFIT RATING AREA | O1 (page 89)  |