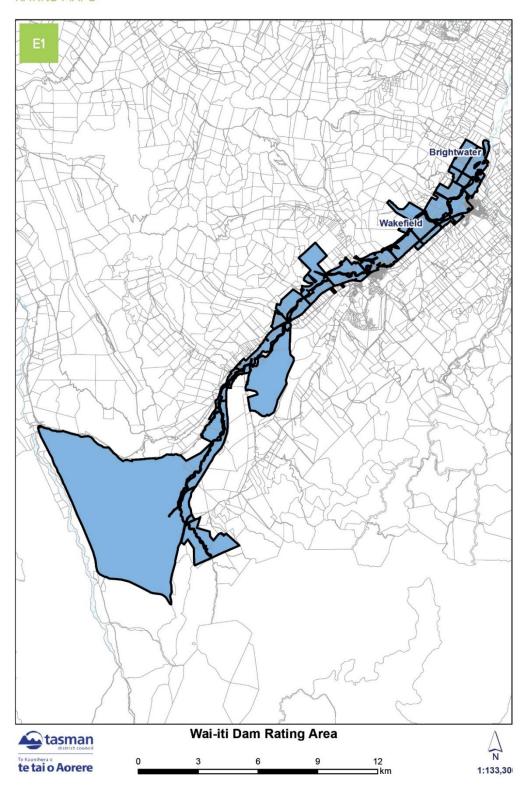

# RATING MAPS INDEX

| RATING MAP NAME                                                 | MAP REFERENCE |
|-----------------------------------------------------------------|---------------|
| STORMWATER URBAN DRAINAGE RATING AREA                           |               |
| Brightwater                                                     | A1 (page 41)  |
| Collingwood                                                     | A2 (page 42)  |
| Kaiteriteri                                                     | A3 (page 43)  |
| Ligar Bay – Tata Beach                                          | A4 (page 44)  |
| Māpua – Ruby Bay                                                | A5 (page 45)  |
| Motueka                                                         | A6 (page 46)  |
| Murchison                                                       | A7 (page 47)  |
| Patons Rock                                                     | A8 (page 48)  |
| Põhara                                                          | A9 (page 49)  |
| Richmond                                                        | A10 (page 50) |
| St Arnaud                                                       | A11 (page 51) |
| Tākaka                                                          | A12 (page 52) |
| Tapawera                                                        | A13 (page 53) |
| Tasman                                                          | A14 (page 54) |
| Wakefield                                                       | A15 (page 55) |
| HAMAMA RURAL WATER SUPPLY RATING AREA                           | B1 (page 56)  |
| MOTUEKA FIREFIGHTING WATER SUPPLY RATING AREA                   | C1 (page 57)  |
| TĀKAKA FIREFIGHTING WATER SUPPLY COMMERCIAL CBD RATING AREA     | D1 (page 58)  |
| TÄKAKA FIREFIGHTING WATER SUPPLY RESIDENTIAL RATING AREA        | D2 (page 59)  |
| TĀKAKA FIREFIGHTING WATER SUPPLY REST OF GOLDEN BAY RATING AREA | D3 (page 60)  |
| WAI-ITI DAM RATING AREA                                         | E1 (page 61)  |
| RIVER RATING AREA X AND Y                                       | F1 (page 62)  |
| RIVER RATING AREA X, Y, AND Z                                   | F2 (page 63)  |
| MOTUEKA BUSINESS RATING AREA A AND B                            | G1 (page 64)  |
| MOTUEKA BUSINESS RATING AREA A AND B – DETAIL MAP               | G2 (page 65)  |