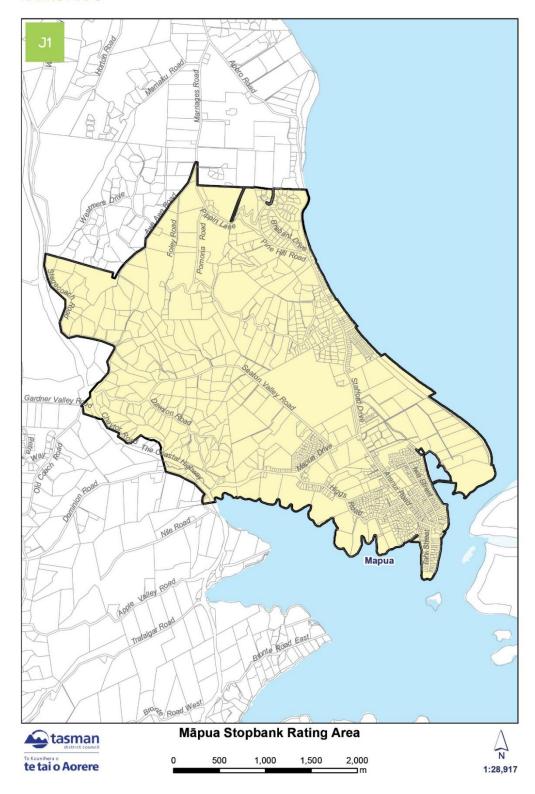

#### RATING MAPS INDEX (CONT.)

| RATING MAP NAME                                  | MAP REFERENCE |
|--------------------------------------------------|---------------|
| RICHMOND BUSINESS RATING AREA                    | H1 (page 66)  |
| RUBY BAY STOPBANK RATING AREA                    | I1 (page 67)  |
| MĀPUA STOPBANK RATING AREA                       | J1 (page 68)  |
| TORRENT BAY RATING AREA A                        | K1 (page 69)  |
| TORRENT BAY RATING AREA B                        | K2 (page 70)  |
| REFUSE – RECYCLING RATING AREA:                  |               |
| Brightwater – Waimea                             | L1 (page 71)  |
| Collingwood                                      | L2 (page 72)  |
| Kaiteriteri                                      | L3 (page 73)  |
| Korere Tophouse                                  | L4 (page 74)  |
| Ligar Bay – Tata Beach                           | L5 (page 75)  |
| Mārahau                                          | L6 (page 76)  |
| Motueka                                          | L7 (page 77)  |
| Moutere                                          | L8 (page 78)  |
| Põhara                                           | L9 (page 79)  |
| Richmond                                         | L10 (page 80) |
| Riwaka                                           | L11 (page 81) |
| St Arnaud                                        | L12 (page 82) |
| Tākaka                                           | L13 (page 83) |
| Tapawera                                         | L14 (page 84) |
| Upper Tākaka                                     | L15 (page 85) |
| Wakefield                                        | L16 (page 86) |
| GOLDEN BAY COMMUNITY BOARD RATING AREA           | M1 (page 87)  |
| MOTUEKA COMMUNITY BOARD RATING AREA              | N1 (page 88)  |
| WAIMEA COMMUNITY DAM ZONE OF BENEFIT RATING AREA | O1 (page 89)  |