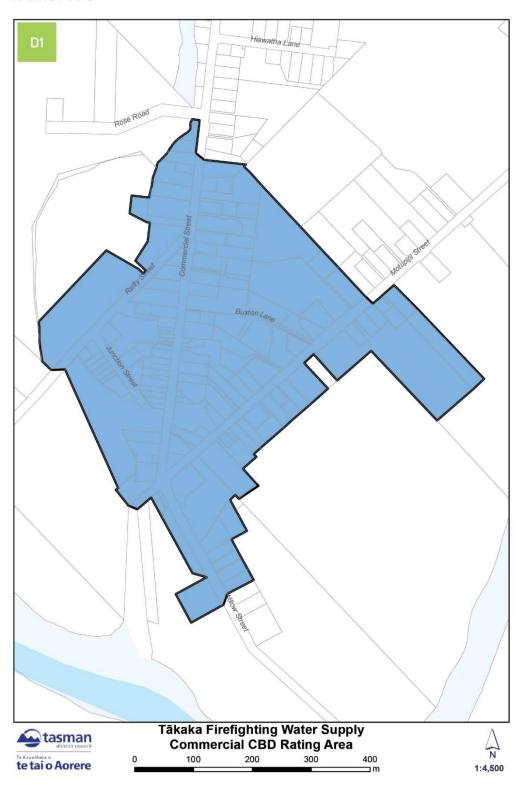

# RATING MAPS INDEX

| RATING MAP NAME                                                 | MAP REFERENCE |
|-----------------------------------------------------------------|---------------|
| STORMWATER URBAN DRAINAGE RATING AREA                           |               |
| Brightwater                                                     | A1 (page 41)  |
| Collingwood                                                     | A2 (page 42)  |
| Kaiteriteri                                                     | A3 (page 43)  |
| Ligar Bay – Tata Beach                                          | A4 (page 44)  |
| Māpua – Ruby Bay                                                | A5 (page 45)  |
| Motueka                                                         | A6 (page 46)  |
| Murchison                                                       | A7 (page 47)  |
| Patons Rock                                                     | A8 (page 48)  |
| Põhara                                                          | A9 (page 49)  |
| Richmond                                                        | A10 (page 50) |
| St Arnaud                                                       | A11 (page 51) |
| Tākaka                                                          | A12 (page 52) |
| Tapawera                                                        | A13 (page 53) |
| Tasman                                                          | A14 (page 54) |
| Wakefield                                                       | A15 (page 55) |
| HAMAMA RURAL WATER SUPPLY RATING AREA                           | B1 (page 56)  |
| MOTUEKA FIREFIGHTING WATER SUPPLY RATING AREA                   | C1 (page 57)  |
| TĀKAKA FIREFIGHTING WATER SUPPLY COMMERCIAL CBD RATING AREA     | D1 (page 58)  |
| TÄKAKA FIREFIGHTING WATER SUPPLY RESIDENTIAL RATING AREA        | D2 (page 59)  |
| TĀKAKA FIREFIGHTING WATER SUPPLY REST OF GOLDEN BAY RATING AREA | D3 (page 60)  |
| WAI-ITI DAM RATING AREA                                         | E1 (page 61)  |
| RIVER RATING AREA X AND Y                                       | F1 (page 62)  |
| RIVER RATING AREA X, Y, AND Z                                   | F2 (page 63)  |
| MOTUEKA BUSINESS RATING AREA A AND B                            | G1 (page 64)  |
| MOTUEKA BUSINESS RATING AREA A AND B – DETAIL MAP               | G2 (page 65)  |