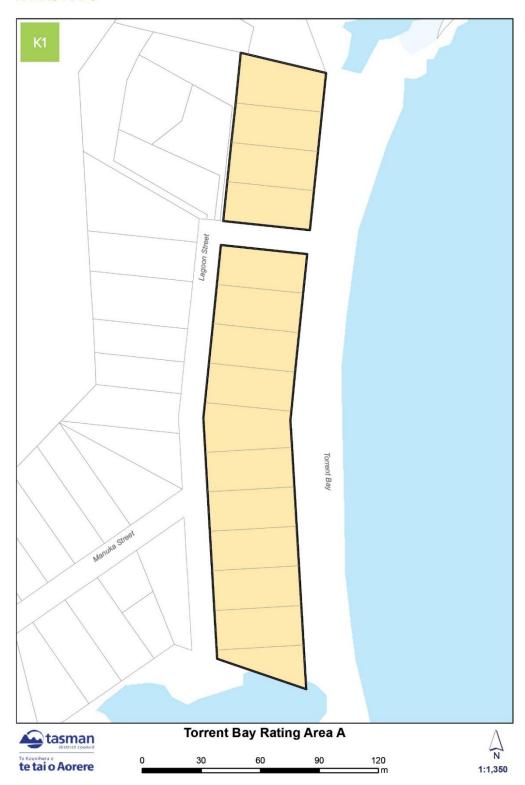

#### RATING MAPS INDEX (CONT.)

| RATING MAP NAME                                  | MAP REFERENCE |
|--------------------------------------------------|---------------|
| RICHMOND BUSINESS RATING AREA                    | H1 (page 66)  |
| RUBY BAY STOPBANK RATING AREA                    | I1 (page 67)  |
| MĀPUA STOPBANK RATING AREA                       | J1 (page 68)  |
| TORRENT BAY RATING AREA A                        | K1 (page 69)  |
| TORRENT BAY RATING AREA B                        | K2 (page 70)  |
| REFUSE – RECYCLING RATING AREA:                  |               |
| Brightwater – Waimea                             | L1 (page 71)  |
| Collingwood                                      | L2 (page 72)  |
| Kaiteriteri                                      | L3 (page 73)  |
| Korere Tophouse                                  | L4 (page 74)  |
| Ligar Bay – Tata Beach                           | L5 (page 75)  |
| Mārahau                                          | L6 (page 76)  |
| Motueka                                          | L7 (page 77)  |
| Moutere                                          | L8 (page 78)  |
| Põhara                                           | L9 (page 79)  |
| Richmond                                         | L10 (page 80) |
| Riwaka                                           | L11 (page 81) |
| St Arnaud                                        | L12 (page 82) |
| Tākaka                                           | L13 (page 83) |
| Tapawera                                         | L14 (page 84) |
| Upper Tākaka                                     | L15 (page 85) |
| Wakefield                                        | L16 (page 86) |
| GOLDEN BAY COMMUNITY BOARD RATING AREA           | M1 (page 87)  |
| MOTUEKA COMMUNITY BOARD RATING AREA              | N1 (page 88)  |
| WAIMEA COMMUNITY DAM ZONE OF BENEFIT RATING AREA | O1 (page 89)  |