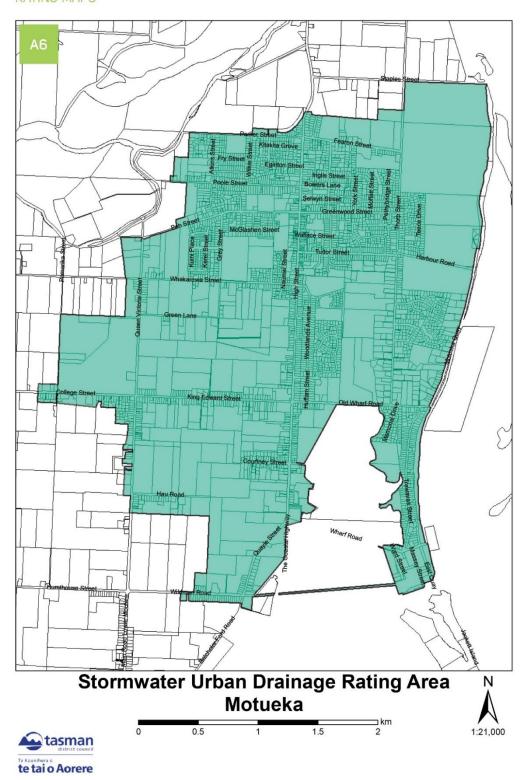

# RATING MAPS INDEX

| RATING MAP NAME                                                 | MAP REFERENCE |
|-----------------------------------------------------------------|---------------|
| STORMWATER URBAN DRAINAGE RATING AREA                           |               |
| Brightwater                                                     | A1 (page 41)  |
| Collingwood                                                     | A2 (page 42)  |
| Kaiteriteri                                                     | A3 (page 43)  |
| Ligar Bay – Tata Beach                                          | A4 (page 44)  |
| Māpua – Ruby Bay                                                | A5 (page 45)  |
| Motueka                                                         | A6 (page 46)  |
| Murchison                                                       | A7 (page 47)  |
| Patons Rock                                                     | A8 (page 48)  |
| Põhara                                                          | A9 (page 49)  |
| Richmond                                                        | A10 (page 50) |
| St Arnaud                                                       | A11 (page 51) |
| Tākaka                                                          | A12 (page 52) |
| Tapawera                                                        | A13 (page 53) |
| Tasman                                                          | A14 (page 54) |
| Wakefield                                                       | A15 (page 55) |
| HAMAMA RURAL WATER SUPPLY RATING AREA                           | B1 (page 56)  |
| MOTUEKA FIREFIGHTING WATER SUPPLY RATING AREA                   | C1 (page 57)  |
| TĀKAKA FIREFIGHTING WATER SUPPLY COMMERCIAL CBD RATING AREA     | D1 (page 58)  |
| TÄKAKA FIREFIGHTING WATER SUPPLY RESIDENTIAL RATING AREA        | D2 (page 59)  |
| TĀKAKA FIREFIGHTING WATER SUPPLY REST OF GOLDEN BAY RATING AREA | D3 (page 60)  |
| WAI-ITI DAM RATING AREA                                         | E1 (page 61)  |
| RIVER RATING AREA X AND Y                                       | F1 (page 62)  |
| RIVER RATING AREA X, Y, AND Z                                   | F2 (page 63)  |
| MOTUEKA BUSINESS RATING AREA A AND B                            | G1 (page 64)  |
| MOTUEKA BUSINESS RATING AREA A AND B – DETAIL MAP               | G2 (page 65)  |