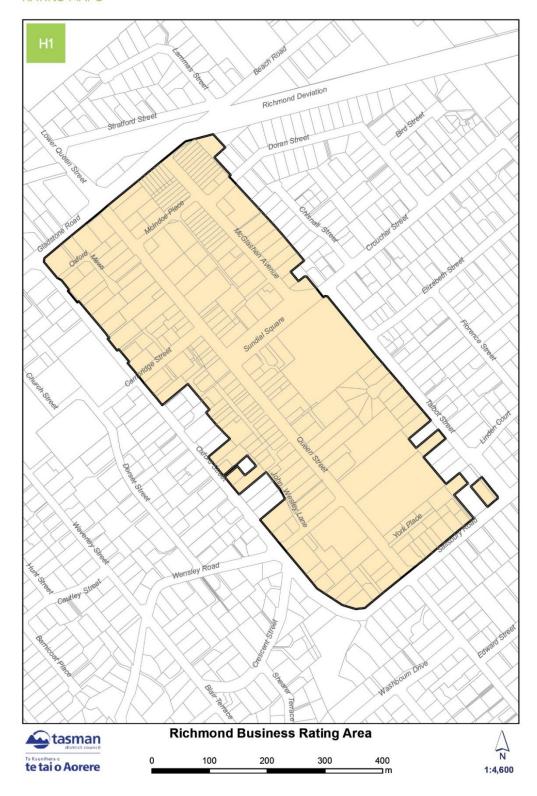

#### RATING MAPS INDEX (CONT.)

| RATING MAP NAME                                  | MAP REFERENCE |
|--------------------------------------------------|---------------|
| RICHMOND BUSINESS RATING AREA                    | H1 (page 66)  |
| RUBY BAY STOPBANK RATING AREA                    | I1 (page 67)  |
| MĀPUA STOPBANK RATING AREA                       | J1 (page 68)  |
| TORRENT BAY RATING AREA A                        | K1 (page 69)  |
| TORRENT BAY RATING AREA B                        | K2 (page 70)  |
| REFUSE – RECYCLING RATING AREA:                  |               |
| Brightwater – Waimea                             | L1 (page 71)  |
| Collingwood                                      | L2 (page 72)  |
| Kaiteriteri                                      | L3 (page 73)  |
| Korere Tophouse                                  | L4 (page 74)  |
| Ligar Bay – Tata Beach                           | L5 (page 75)  |
| Mārahau                                          | L6 (page 76)  |
| Motueka                                          | L7 (page 77)  |
| Moutere                                          | L8 (page 78)  |
| Põhara                                           | L9 (page 79)  |
| Richmond                                         | L10 (page 80) |
| Riwaka                                           | L11 (page 81) |
| St Arnaud                                        | L12 (page 82) |
| Tākaka                                           | L13 (page 83) |
| Tapawera                                         | L14 (page 84) |
| Upper Tākaka                                     | L15 (page 85) |
| Wakefield                                        | L16 (page 86) |
| GOLDEN BAY COMMUNITY BOARD RATING AREA           | M1 (page 87)  |
| MOTUEKA COMMUNITY BOARD RATING AREA              | N1 (page 88)  |
| WAIMEA COMMUNITY DAM ZONE OF BENEFIT RATING AREA | O1 (page 89)  |