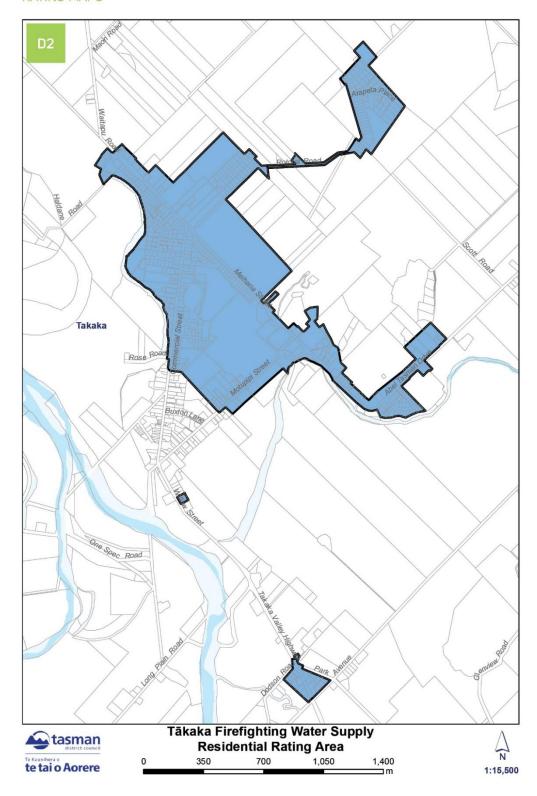

# RATING MAPS INDEX

| RATING MAP NAME                                                 | MAP REFERENCE |
|-----------------------------------------------------------------|---------------|
| STORMWATER URBAN DRAINAGE RATING AREA                           |               |
| Brightwater                                                     | A1 (page 41)  |
| Collingwood                                                     | A2 (page 42)  |
| Kaiteriteri                                                     | A3 (page 43)  |
| Ligar Bay – Tata Beach                                          | A4 (page 44)  |
| Māpua – Ruby Bay                                                | A5 (page 45)  |
| Motueka                                                         | A6 (page 46)  |
| Murchison                                                       | A7 (page 47)  |
| Patons Rock                                                     | A8 (page 48)  |
| Põhara                                                          | A9 (page 49)  |
| Richmond                                                        | A10 (page 50) |
| St Arnaud                                                       | A11 (page 51) |
| Tākaka                                                          | A12 (page 52) |
| Tapawera                                                        | A13 (page 53) |
| Tasman                                                          | A14 (page 54) |
| Wakefield                                                       | A15 (page 55) |
| HAMAMA RURAL WATER SUPPLY RATING AREA                           | B1 (page 56)  |
| MOTUEKA FIREFIGHTING WATER SUPPLY RATING AREA                   | C1 (page 57)  |
| TĀKAKA FIREFIGHTING WATER SUPPLY COMMERCIAL CBD RATING AREA     | D1 (page 58)  |
| TÄKAKA FIREFIGHTING WATER SUPPLY RESIDENTIAL RATING AREA        | D2 (page 59)  |
| TĀKAKA FIREFIGHTING WATER SUPPLY REST OF GOLDEN BAY RATING AREA | D3 (page 60)  |
| WAI-ITI DAM RATING AREA                                         | E1 (page 61)  |
| RIVER RATING AREA X AND Y                                       | F1 (page 62)  |
| RIVER RATING AREA X, Y, AND Z                                   | F2 (page 63)  |
| MOTUEKA BUSINESS RATING AREA A AND B                            | G1 (page 64)  |
| MOTUEKA BUSINESS RATING AREA A AND B – DETAIL MAP               | G2 (page 65)  |