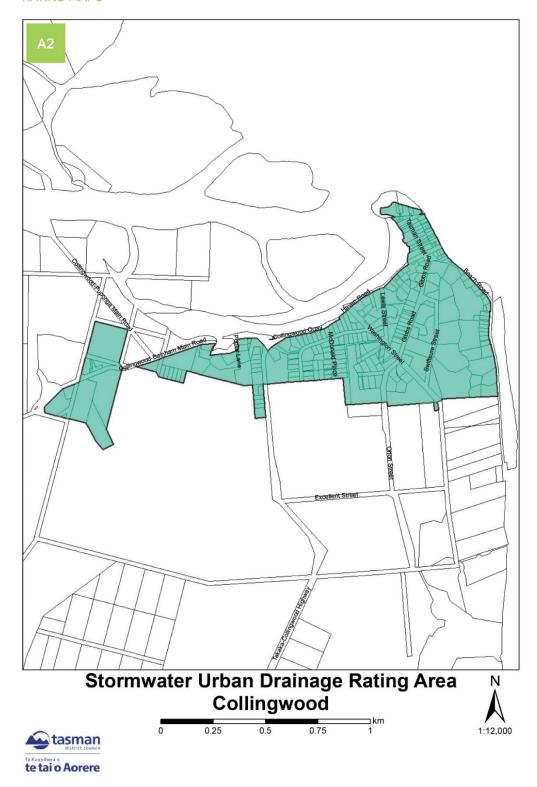

# RATING MAPS INDEX

| RATING MAP NAME                                                 | MAP REFERENCE |
|-----------------------------------------------------------------|---------------|
| STORMWATER URBAN DRAINAGE RATING AREA                           |               |
| Brightwater                                                     | A1 (page 41)  |
| Collingwood                                                     | A2 (page 42)  |
| Kaiteriteri                                                     | A3 (page 43)  |
| Ligar Bay – Tata Beach                                          | A4 (page 44)  |
| Māpua – Ruby Bay                                                | A5 (page 45)  |
| Motueka                                                         | A6 (page 46)  |
| Murchison                                                       | A7 (page 47)  |
| Patons Rock                                                     | A8 (page 48)  |
| Põhara                                                          | A9 (page 49)  |
| Richmond                                                        | A10 (page 50) |
| St Arnaud                                                       | A11 (page 51) |
| Tākaka                                                          | A12 (page 52) |
| Tapawera                                                        | A13 (page 53) |
| Tasman                                                          | A14 (page 54) |
| Wakefield                                                       | A15 (page 55) |
| HAMAMA RURAL WATER SUPPLY RATING AREA                           | B1 (page 56)  |
| MOTUEKA FIREFIGHTING WATER SUPPLY RATING AREA                   | C1 (page 57)  |
| TĀKAKA FIREFIGHTING WATER SUPPLY COMMERCIAL CBD RATING AREA     | D1 (page 58)  |
| TÄKAKA FIREFIGHTING WATER SUPPLY RESIDENTIAL RATING AREA        | D2 (page 59)  |
| TĀKAKA FIREFIGHTING WATER SUPPLY REST OF GOLDEN BAY RATING AREA | D3 (page 60)  |
| WAI-ITI DAM RATING AREA                                         | E1 (page 61)  |
| RIVER RATING AREA X AND Y                                       | F1 (page 62)  |
| RIVER RATING AREA X, Y, AND Z                                   | F2 (page 63)  |
| MOTUEKA BUSINESS RATING AREA A AND B                            | G1 (page 64)  |
| MOTUEKA BUSINESS RATING AREA A AND B – DETAIL MAP               | G2 (page 65)  |