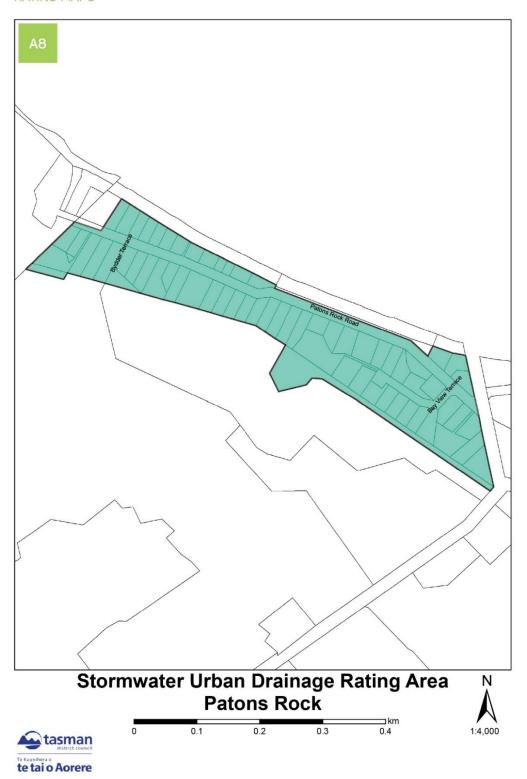

# RATING MAPS INDEX

| RATING MAP NAME                                                 | MAP REFERENCE |
|-----------------------------------------------------------------|---------------|
| STORMWATER URBAN DRAINAGE RATING AREA                           |               |
| Brightwater                                                     | A1 (page 41)  |
| Collingwood                                                     | A2 (page 42)  |
| Kaiteriteri                                                     | A3 (page 43)  |
| Ligar Bay – Tata Beach                                          | A4 (page 44)  |
| Māpua – Ruby Bay                                                | A5 (page 45)  |
| Motueka                                                         | A6 (page 46)  |
| Murchison                                                       | A7 (page 47)  |
| Patons Rock                                                     | A8 (page 48)  |
| Põhara                                                          | A9 (page 49)  |
| Richmond                                                        | A10 (page 50) |
| St Arnaud                                                       | A11 (page 51) |
| Tākaka                                                          | A12 (page 52) |
| Tapawera                                                        | A13 (page 53) |
| Tasman                                                          | A14 (page 54) |
| Wakefield                                                       | A15 (page 55) |
| HAMAMA RURAL WATER SUPPLY RATING AREA                           | B1 (page 56)  |
| MOTUEKA FIREFIGHTING WATER SUPPLY RATING AREA                   | C1 (page 57)  |
| TĀKAKA FIREFIGHTING WATER SUPPLY COMMERCIAL CBD RATING AREA     | D1 (page 58)  |
| TÄKAKA FIREFIGHTING WATER SUPPLY RESIDENTIAL RATING AREA        | D2 (page 59)  |
| TĀKAKA FIREFIGHTING WATER SUPPLY REST OF GOLDEN BAY RATING AREA | D3 (page 60)  |
| WAI-ITI DAM RATING AREA                                         | E1 (page 61)  |
| RIVER RATING AREA X AND Y                                       | F1 (page 62)  |
| RIVER RATING AREA X, Y, AND Z                                   | F2 (page 63)  |
| MOTUEKA BUSINESS RATING AREA A AND B                            | G1 (page 64)  |
| MOTUEKA BUSINESS RATING AREA A AND B – DETAIL MAP               | G2 (page 65)  |