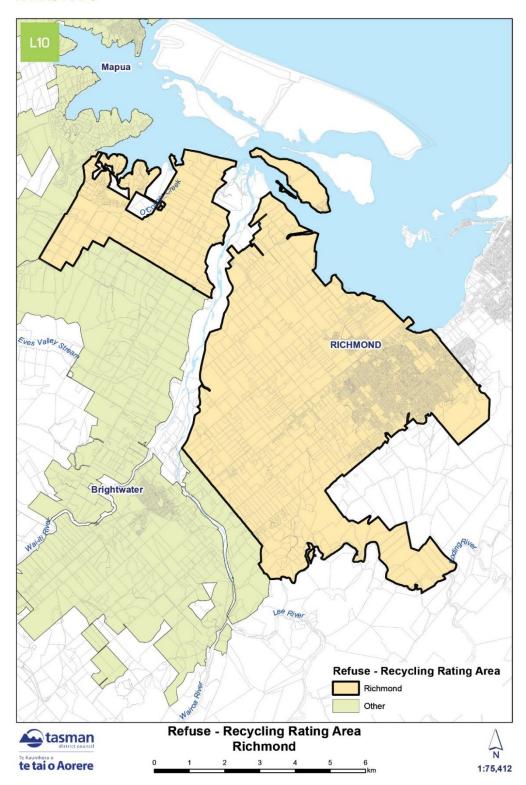

#### RATING MAPS INDEX (CONT.)

| RATING MAP NAME                                  | MAP REFERENCE |
|--------------------------------------------------|---------------|
| RICHMOND BUSINESS RATING AREA                    | H1 (page 66)  |
| RUBY BAY STOPBANK RATING AREA                    | I1 (page 67)  |
| MĀPUA STOPBANK RATING AREA                       | J1 (page 68)  |
| TORRENT BAY RATING AREA A                        | K1 (page 69)  |
| TORRENT BAY RATING AREA B                        | K2 (page 70)  |
| REFUSE – RECYCLING RATING AREA:                  |               |
| Brightwater – Waimea                             | L1 (page 71)  |
| Collingwood                                      | L2 (page 72)  |
| Kaiteriteri                                      | L3 (page 73)  |
| Korere Tophouse                                  | L4 (page 74)  |
| Ligar Bay – Tata Beach                           | L5 (page 75)  |
| Mārahau                                          | L6 (page 76)  |
| Motueka                                          | L7 (page 77)  |
| Moutere                                          | L8 (page 78)  |
| Põhara                                           | L9 (page 79)  |
| Richmond                                         | L10 (page 80) |
| Riwaka                                           | L11 (page 81) |
| St Arnaud                                        | L12 (page 82) |
| Tākaka                                           | L13 (page 83) |
| Tapawera                                         | L14 (page 84) |
| Upper Tākaka                                     | L15 (page 85) |
| Wakefield                                        | L16 (page 86) |
| GOLDEN BAY COMMUNITY BOARD RATING AREA           | M1 (page 87)  |
| MOTUEKA COMMUNITY BOARD RATING AREA              | N1 (page 88)  |
| WAIMEA COMMUNITY DAM ZONE OF BENEFIT RATING AREA | O1 (page 89)  |