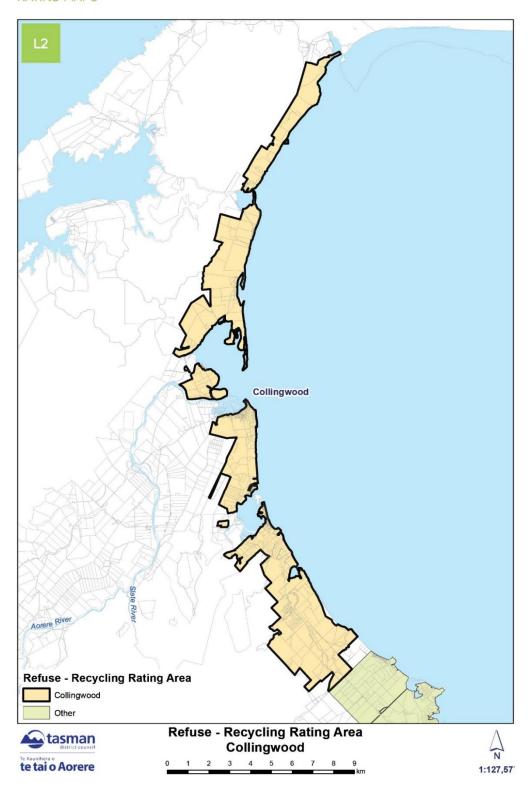

#### RATING MAPS INDEX (CONT.)

| RATING MAP NAME                                  | MAP REFERENCE |
|--------------------------------------------------|---------------|
| RICHMOND BUSINESS RATING AREA                    | H1 (page 66)  |
| RUBY BAY STOPBANK RATING AREA                    | I1 (page 67)  |
| MĀPUA STOPBANK RATING AREA                       | J1 (page 68)  |
| TORRENT BAY RATING AREA A                        | K1 (page 69)  |
| TORRENT BAY RATING AREA B                        | K2 (page 70)  |
| REFUSE – RECYCLING RATING AREA:                  |               |
| Brightwater – Waimea                             | L1 (page 71)  |
| Collingwood                                      | L2 (page 72)  |
| Kaiteriteri                                      | L3 (page 73)  |
| Korere Tophouse                                  | L4 (page 74)  |
| Ligar Bay – Tata Beach                           | L5 (page 75)  |
| Mārahau                                          | L6 (page 76)  |
| Motueka                                          | L7 (page 77)  |
| Moutere                                          | L8 (page 78)  |
| Põhara                                           | L9 (page 79)  |
| Richmond                                         | L10 (page 80) |
| Riwaka                                           | L11 (page 81) |
| St Arnaud                                        | L12 (page 82) |
| Tākaka                                           | L13 (page 83) |
| Tapawera                                         | L14 (page 84) |
| Upper Tākaka                                     | L15 (page 85) |
| Wakefield                                        | L16 (page 86) |
| GOLDEN BAY COMMUNITY BOARD RATING AREA           | M1 (page 87)  |
| MOTUEKA COMMUNITY BOARD RATING AREA              | N1 (page 88)  |
| WAIMEA COMMUNITY DAM ZONE OF BENEFIT RATING AREA | O1 (page 89)  |