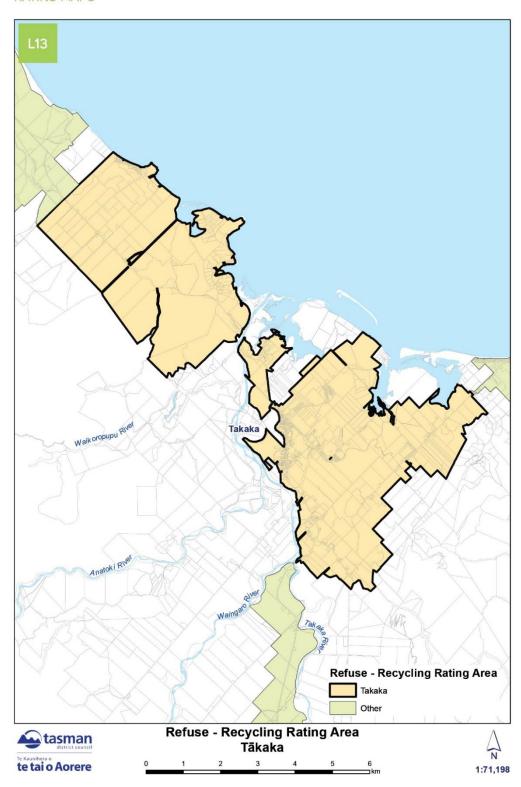

#### RATING MAPS INDEX (CONT.)

| RATING MAP NAME                                  | MAP REFERENCE |
|--------------------------------------------------|---------------|
| RICHMOND BUSINESS RATING AREA                    | H1 (page 66)  |
| RUBY BAY STOPBANK RATING AREA                    | I1 (page 67)  |
| MĀPUA STOPBANK RATING AREA                       | J1 (page 68)  |
| TORRENT BAY RATING AREA A                        | K1 (page 69)  |
| TORRENT BAY RATING AREA B                        | K2 (page 70)  |
| REFUSE – RECYCLING RATING AREA:                  |               |
| Brightwater – Waimea                             | L1 (page 71)  |
| Collingwood                                      | L2 (page 72)  |
| Kaiteriteri                                      | L3 (page 73)  |
| Korere Tophouse                                  | L4 (page 74)  |
| Ligar Bay – Tata Beach                           | L5 (page 75)  |
| Mārahau                                          | L6 (page 76)  |
| Motueka                                          | L7 (page 77)  |
| Moutere                                          | L8 (page 78)  |
| Põhara                                           | L9 (page 79)  |
| Richmond                                         | L10 (page 80) |
| Riwaka                                           | L11 (page 81) |
| St Arnaud                                        | L12 (page 82) |
| Tākaka                                           | L13 (page 83) |
| Tapawera                                         | L14 (page 84) |
| Upper Tākaka                                     | L15 (page 85) |
| Wakefield                                        | L16 (page 86) |
| GOLDEN BAY COMMUNITY BOARD RATING AREA           | M1 (page 87)  |
| MOTUEKA COMMUNITY BOARD RATING AREA              | N1 (page 88)  |
| WAIMEA COMMUNITY DAM ZONE OF BENEFIT RATING AREA | O1 (page 89)  |