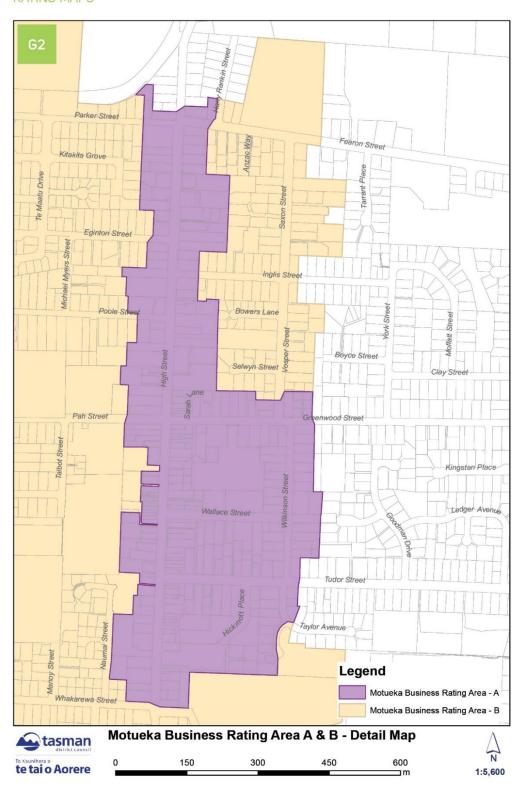

# RATING MAPS INDEX

| RATING MAP NAME                                                 | MAP REFERENCE |
|-----------------------------------------------------------------|---------------|
| STORMWATER URBAN DRAINAGE RATING AREA                           |               |
| Brightwater                                                     | A1 (page 41)  |
| Collingwood                                                     | A2 (page 42)  |
| Kaiteriteri                                                     | A3 (page 43)  |
| Ligar Bay – Tata Beach                                          | A4 (page 44)  |
| Māpua – Ruby Bay                                                | A5 (page 45)  |
| Motueka                                                         | A6 (page 46)  |
| Murchison                                                       | A7 (page 47)  |
| Patons Rock                                                     | A8 (page 48)  |
| Põhara                                                          | A9 (page 49)  |
| Richmond                                                        | A10 (page 50) |
| St Arnaud                                                       | A11 (page 51) |
| Tākaka                                                          | A12 (page 52) |
| Tapawera                                                        | A13 (page 53) |
| Tasman                                                          | A14 (page 54) |
| Wakefield                                                       | A15 (page 55) |
| HAMAMA RURAL WATER SUPPLY RATING AREA                           | B1 (page 56)  |
| MOTUEKA FIREFIGHTING WATER SUPPLY RATING AREA                   | C1 (page 57)  |
| TĀKAKA FIREFIGHTING WATER SUPPLY COMMERCIAL CBD RATING AREA     | D1 (page 58)  |
| TÄKAKA FIREFIGHTING WATER SUPPLY RESIDENTIAL RATING AREA        | D2 (page 59)  |
| TĀKAKA FIREFIGHTING WATER SUPPLY REST OF GOLDEN BAY RATING AREA | D3 (page 60)  |
| WAI-ITI DAM RATING AREA                                         | E1 (page 61)  |
| RIVER RATING AREA X AND Y                                       | F1 (page 62)  |
| RIVER RATING AREA X, Y, AND Z                                   | F2 (page 63)  |
| MOTUEKA BUSINESS RATING AREA A AND B                            | G1 (page 64)  |
| MOTUEKA BUSINESS RATING AREA A AND B – DETAIL MAP               | G2 (page 65)  |