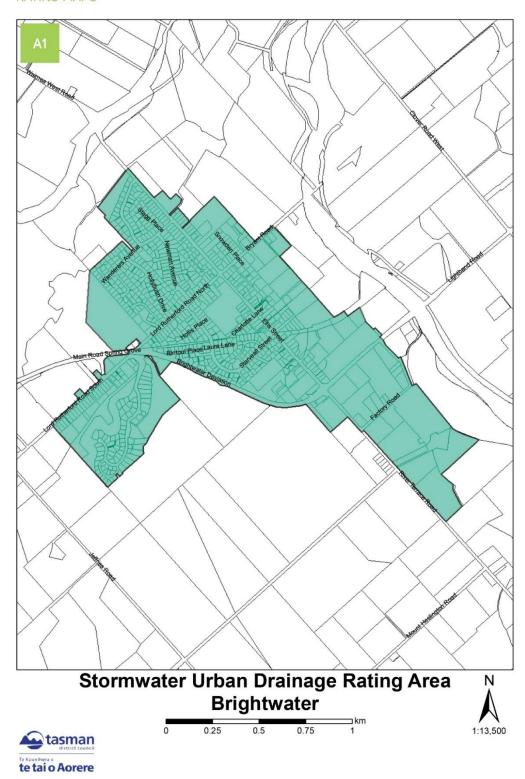

# RATING MAPS INDEX

| RATING MAP NAME                                                 | MAP REFERENCE |
|-----------------------------------------------------------------|---------------|
| STORMWATER URBAN DRAINAGE RATING AREA                           |               |
| Brightwater                                                     | A1 (page 41)  |
| Collingwood                                                     | A2 (page 42)  |
| Kaiteriteri                                                     | A3 (page 43)  |
| Ligar Bay – Tata Beach                                          | A4 (page 44)  |
| Māpua – Ruby Bay                                                | A5 (page 45)  |
| Motueka                                                         | A6 (page 46)  |
| Murchison                                                       | A7 (page 47)  |
| Patons Rock                                                     | A8 (page 48)  |
| Põhara                                                          | A9 (page 49)  |
| Richmond                                                        | A10 (page 50) |
| St Arnaud                                                       | A11 (page 51) |
| Tākaka                                                          | A12 (page 52) |
| Tapawera                                                        | A13 (page 53) |
| Tasman                                                          | A14 (page 54) |
| Wakefield                                                       | A15 (page 55) |
| HAMAMA RURAL WATER SUPPLY RATING AREA                           | B1 (page 56)  |
| MOTUEKA FIREFIGHTING WATER SUPPLY RATING AREA                   | C1 (page 57)  |
| TĀKAKA FIREFIGHTING WATER SUPPLY COMMERCIAL CBD RATING AREA     | D1 (page 58)  |
| TÄKAKA FIREFIGHTING WATER SUPPLY RESIDENTIAL RATING AREA        | D2 (page 59)  |
| TĀKAKA FIREFIGHTING WATER SUPPLY REST OF GOLDEN BAY RATING AREA | D3 (page 60)  |
| WAI-ITI DAM RATING AREA                                         | E1 (page 61)  |
| RIVER RATING AREA X AND Y                                       | F1 (page 62)  |
| RIVER RATING AREA X, Y, AND Z                                   | F2 (page 63)  |
| MOTUEKA BUSINESS RATING AREA A AND B                            | G1 (page 64)  |
| MOTUEKA BUSINESS RATING AREA A AND B – DETAIL MAP               | G2 (page 65)  |