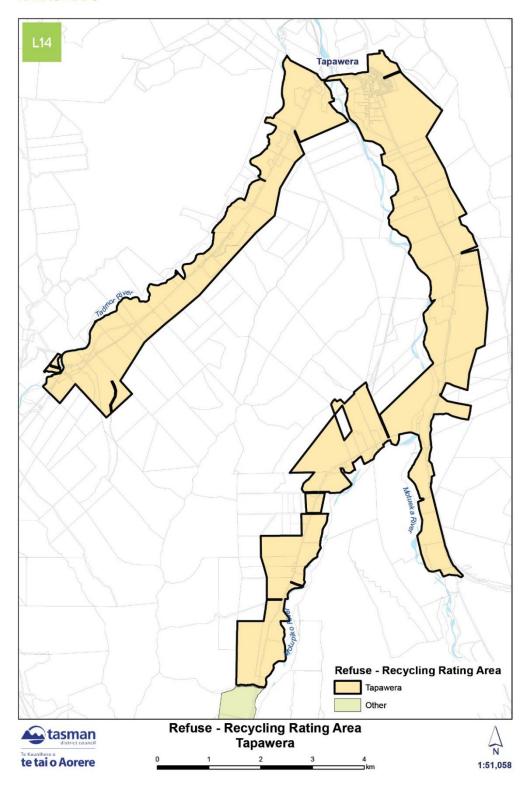

#### RATING MAPS INDEX (CONT.)

| RATING MAP NAME                                  | MAP REFERENCE |
|--------------------------------------------------|---------------|
| RICHMOND BUSINESS RATING AREA                    | H1 (page 66)  |
| RUBY BAY STOPBANK RATING AREA                    | I1 (page 67)  |
| MĀPUA STOPBANK RATING AREA                       | J1 (page 68)  |
| TORRENT BAY RATING AREA A                        | K1 (page 69)  |
| TORRENT BAY RATING AREA B                        | K2 (page 70)  |
| REFUSE – RECYCLING RATING AREA:                  |               |
| Brightwater – Waimea                             | L1 (page 71)  |
| Collingwood                                      | L2 (page 72)  |
| Kaiteriteri                                      | L3 (page 73)  |
| Korere Tophouse                                  | L4 (page 74)  |
| Ligar Bay – Tata Beach                           | L5 (page 75)  |
| Mārahau                                          | L6 (page 76)  |
| Motueka                                          | L7 (page 77)  |
| Moutere                                          | L8 (page 78)  |
| Põhara                                           | L9 (page 79)  |
| Richmond                                         | L10 (page 80) |
| Riwaka                                           | L11 (page 81) |
| St Arnaud                                        | L12 (page 82) |
| Tākaka                                           | L13 (page 83) |
| Tapawera                                         | L14 (page 84) |
| Upper Tākaka                                     | L15 (page 85) |
| Wakefield                                        | L16 (page 86) |
| GOLDEN BAY COMMUNITY BOARD RATING AREA           | M1 (page 87)  |
| MOTUEKA COMMUNITY BOARD RATING AREA              | N1 (page 88)  |
| WAIMEA COMMUNITY DAM ZONE OF BENEFIT RATING AREA | O1 (page 89)  |