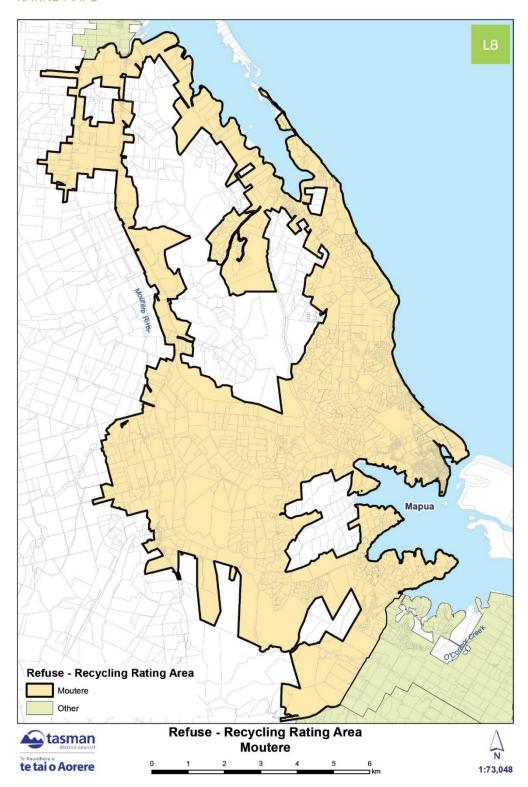

#### RATING MAPS INDEX (CONT.)

| RATING MAP NAME                                  | MAP REFERENCE |
|--------------------------------------------------|---------------|
| RICHMOND BUSINESS RATING AREA                    | H1 (page 66)  |
| RUBY BAY STOPBANK RATING AREA                    | I1 (page 67)  |
| MĀPUA STOPBANK RATING AREA                       | J1 (page 68)  |
| TORRENT BAY RATING AREA A                        | K1 (page 69)  |
| TORRENT BAY RATING AREA B                        | K2 (page 70)  |
| REFUSE – RECYCLING RATING AREA:                  |               |
| Brightwater – Waimea                             | L1 (page 71)  |
| Collingwood                                      | L2 (page 72)  |
| Kaiteriteri                                      | L3 (page 73)  |
| Korere Tophouse                                  | L4 (page 74)  |
| Ligar Bay – Tata Beach                           | L5 (page 75)  |
| Mārahau                                          | L6 (page 76)  |
| Motueka                                          | L7 (page 77)  |
| Moutere                                          | L8 (page 78)  |
| Põhara                                           | L9 (page 79)  |
| Richmond                                         | L10 (page 80) |
| Riwaka                                           | L11 (page 81) |
| St Arnaud                                        | L12 (page 82) |
| Tākaka                                           | L13 (page 83) |
| Tapawera                                         | L14 (page 84) |
| Upper Tākaka                                     | L15 (page 85) |
| Wakefield                                        | L16 (page 86) |
| GOLDEN BAY COMMUNITY BOARD RATING AREA           | M1 (page 87)  |
| MOTUEKA COMMUNITY BOARD RATING AREA              | N1 (page 88)  |
| WAIMEA COMMUNITY DAM ZONE OF BENEFIT RATING AREA | O1 (page 89)  |