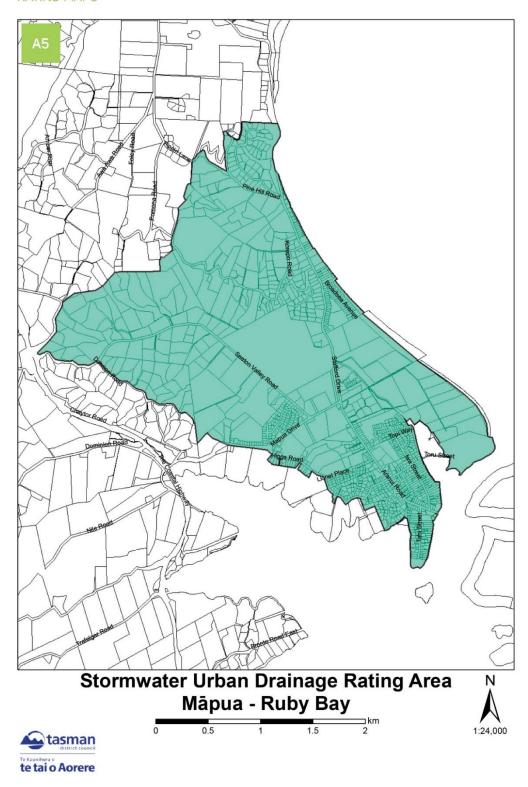

# RATING MAPS INDEX

| RATING MAP NAME                                                 | MAP REFERENCE |
|-----------------------------------------------------------------|---------------|
| STORMWATER URBAN DRAINAGE RATING AREA                           |               |
| Brightwater                                                     | A1 (page 41)  |
| Collingwood                                                     | A2 (page 42)  |
| Kaiteriteri                                                     | A3 (page 43)  |
| Ligar Bay – Tata Beach                                          | A4 (page 44)  |
| Māpua – Ruby Bay                                                | A5 (page 45)  |
| Motueka                                                         | A6 (page 46)  |
| Murchison                                                       | A7 (page 47)  |
| Patons Rock                                                     | A8 (page 48)  |
| Põhara                                                          | A9 (page 49)  |
| Richmond                                                        | A10 (page 50) |
| St Arnaud                                                       | A11 (page 51) |
| Tākaka                                                          | A12 (page 52) |
| Tapawera                                                        | A13 (page 53) |
| Tasman                                                          | A14 (page 54) |
| Wakefield                                                       | A15 (page 55) |
| HAMAMA RURAL WATER SUPPLY RATING AREA                           | B1 (page 56)  |
| MOTUEKA FIREFIGHTING WATER SUPPLY RATING AREA                   | C1 (page 57)  |
| TĀKAKA FIREFIGHTING WATER SUPPLY COMMERCIAL CBD RATING AREA     | D1 (page 58)  |
| TÄKAKA FIREFIGHTING WATER SUPPLY RESIDENTIAL RATING AREA        | D2 (page 59)  |
| TĀKAKA FIREFIGHTING WATER SUPPLY REST OF GOLDEN BAY RATING AREA | D3 (page 60)  |
| WAI-ITI DAM RATING AREA                                         | E1 (page 61)  |
| RIVER RATING AREA X AND Y                                       | F1 (page 62)  |
| RIVER RATING AREA X, Y, AND Z                                   | F2 (page 63)  |
| MOTUEKA BUSINESS RATING AREA A AND B                            | G1 (page 64)  |
| MOTUEKA BUSINESS RATING AREA A AND B – DETAIL MAP               | G2 (page 65)  |