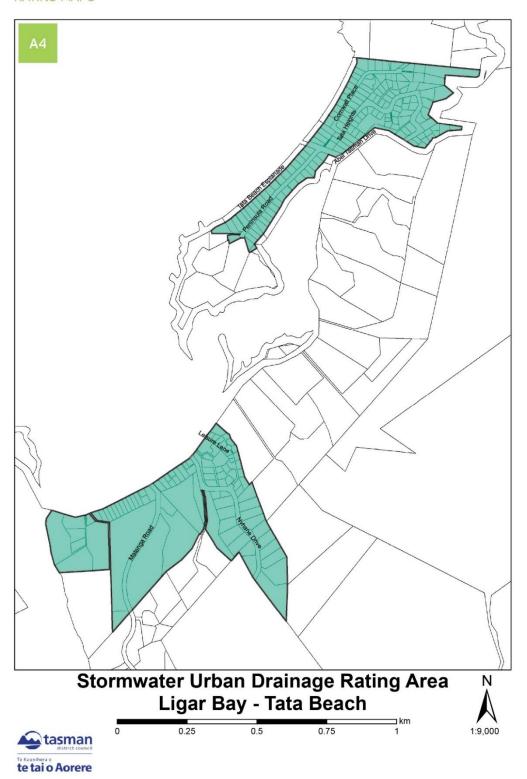

# RATING MAPS INDEX

| RATING MAP NAME                                                 | MAP REFERENCE |
|-----------------------------------------------------------------|---------------|
| STORMWATER URBAN DRAINAGE RATING AREA                           |               |
| Brightwater                                                     | A1 (page 41)  |
| Collingwood                                                     | A2 (page 42)  |
| Kaiteriteri                                                     | A3 (page 43)  |
| Ligar Bay – Tata Beach                                          | A4 (page 44)  |
| Māpua – Ruby Bay                                                | A5 (page 45)  |
| Motueka                                                         | A6 (page 46)  |
| Murchison                                                       | A7 (page 47)  |
| Patons Rock                                                     | A8 (page 48)  |
| Põhara                                                          | A9 (page 49)  |
| Richmond                                                        | A10 (page 50) |
| St Arnaud                                                       | A11 (page 51) |
| Tākaka                                                          | A12 (page 52) |
| Tapawera                                                        | A13 (page 53) |
| Tasman                                                          | A14 (page 54) |
| Wakefield                                                       | A15 (page 55) |
| HAMAMA RURAL WATER SUPPLY RATING AREA                           | B1 (page 56)  |
| MOTUEKA FIREFIGHTING WATER SUPPLY RATING AREA                   | C1 (page 57)  |
| TĀKAKA FIREFIGHTING WATER SUPPLY COMMERCIAL CBD RATING AREA     | D1 (page 58)  |
| TÄKAKA FIREFIGHTING WATER SUPPLY RESIDENTIAL RATING AREA        | D2 (page 59)  |
| TĀKAKA FIREFIGHTING WATER SUPPLY REST OF GOLDEN BAY RATING AREA | D3 (page 60)  |
| WAI-ITI DAM RATING AREA                                         | E1 (page 61)  |
| RIVER RATING AREA X AND Y                                       | F1 (page 62)  |
| RIVER RATING AREA X, Y, AND Z                                   | F2 (page 63)  |
| MOTUEKA BUSINESS RATING AREA A AND B                            | G1 (page 64)  |
| MOTUEKA BUSINESS RATING AREA A AND B – DETAIL MAP               | G2 (page 65)  |