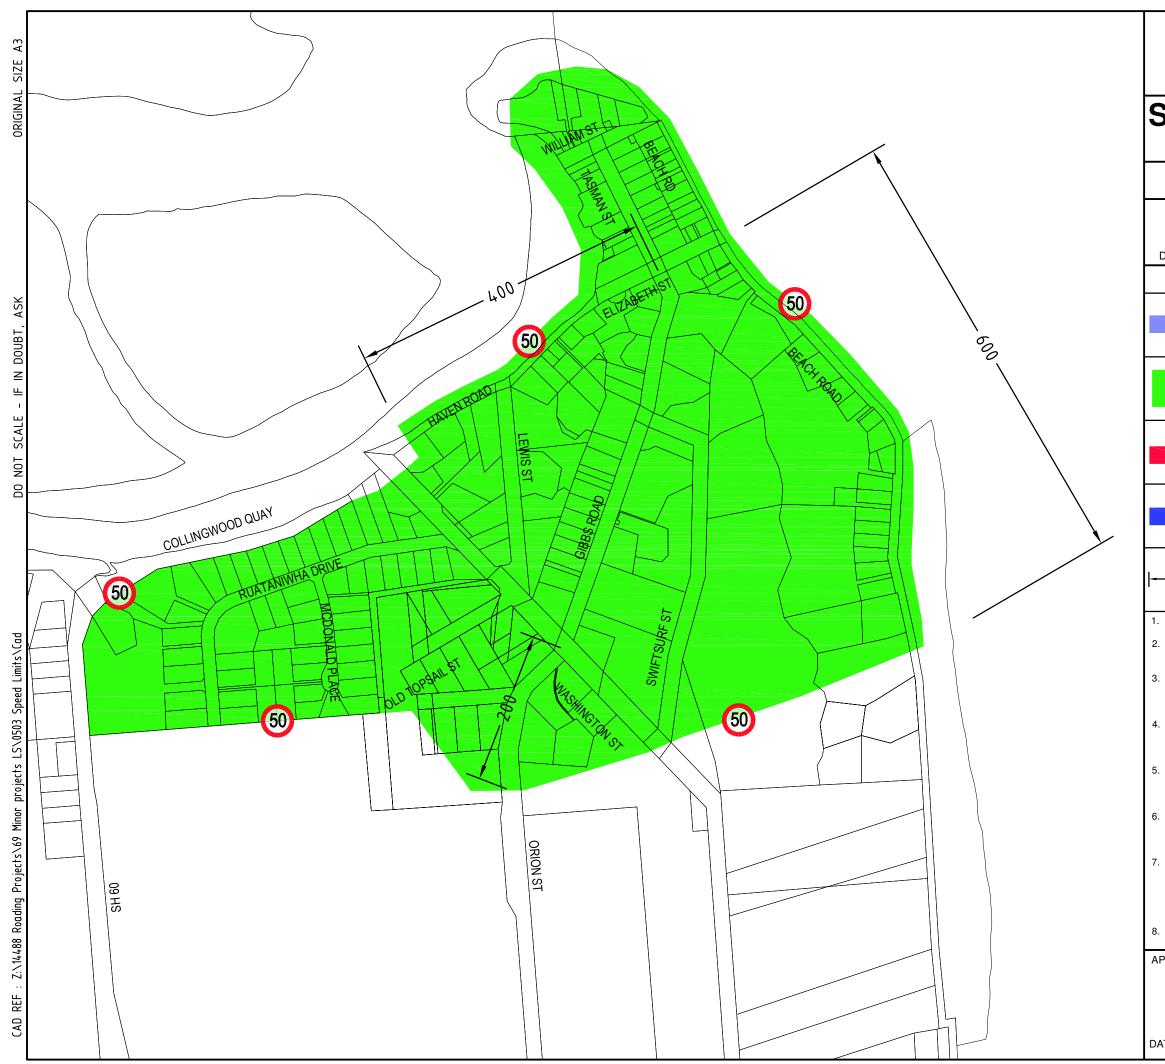

| tasman<br>district council                                                                                                                                                                                                                                 |                                                                                                                                         |
|------------------------------------------------------------------------------------------------------------------------------------------------------------------------------------------------------------------------------------------------------------|-----------------------------------------------------------------------------------------------------------------------------------------|
| SPEED RESTRICTIONS                                                                                                                                                                                                                                         |                                                                                                                                         |
| COLLINGWOOD                                                                                                                                                                                                                                                |                                                                                                                                         |
|                                                                                                                                                                                                                                                            | MAP NO                                                                                                                                  |
| DO NOT SCALE                                                                                                                                                                                                                                               | 2 OF 25                                                                                                                                 |
| LEGEND                                                                                                                                                                                                                                                     |                                                                                                                                         |
|                                                                                                                                                                                                                                                            | BOUNDARY OF AN AREA THAT HAS A SPEED<br>LIMIT OF 30 KM/H                                                                                |
| <b>50</b>                                                                                                                                                                                                                                                  | BOUNDARY OF URBAN TRAFFIC AREA THAT<br>HAS A SPEED LIMIT OF 50km/h, EXCEPT FOR<br>ROADS OR AREAS MARKED WITH A<br>DIFFERENT SPEED LIMIT |
|                                                                                                                                                                                                                                                            | BOUNDARY OF AN AREA THAT HAS A SPEED<br>-IMIT OF 70 km/h                                                                                |
|                                                                                                                                                                                                                                                            | BOUNDARY OF AN AREA THAT HAS A<br>SPEED LIMIT OF 80km/h                                                                                 |
| F                                                                                                                                                                                                                                                          | LENGTH IN METRES OF A SPEED LIMIT, OR<br>DISTANCE FROM AN INTERSECTING ROAD OF<br>FEATURE SHOWN ON THE MAP TO A SPEED<br>LIMIT BOUNDARY |
| 1. SCALES GIVEN ON THIS MAP ARE APPROXIMATE.                                                                                                                                                                                                               |                                                                                                                                         |
| 2. DIMENSIONS SHOW THE BOUNDARIES OF A SPEED LIMIT FOR THE<br>PURPOSES OF THE BYLAW.                                                                                                                                                                       |                                                                                                                                         |
| 3. SPEED LIMIT BOUNDARIES THAT CROSS A ROAD DO SO AT RIGHT<br>ANGLES FROM ONE SIDE OF THE ROAD TO THE OTHER, BY THE<br>SHORTEST DISTANCE.                                                                                                                  |                                                                                                                                         |
| 4. A SPEED LIMIT BOUNDARY MARKED ALONG A ROAD IS DEEMED TO<br>RUN ALONG THE EDGE OF THE CARRIAGEWAY.                                                                                                                                                       |                                                                                                                                         |
| <ol> <li>THE SPEED LIMIT BOUNDARIES ON ROADS THAT HAVE A 30, 60, 70<br/>OR 80km/h SPEED LIMIT, ARE DEEMED TO RUN ALONG THE EDGES<br/>OF THE CARRIAGEWAY.</li> </ol>                                                                                        |                                                                                                                                         |
| <ol> <li>ALL TASMAN DISTRICT COUNCIL ROADS SHOWN ON THIS MAP<br/>OUTSIDE THE URBAN TRAFFIC AREA HAVE A SPEED LIMIT OF<br/>100km/h. (UNLESS MARKED OTHERWISE).</li> </ol>                                                                                   |                                                                                                                                         |
| 7. SPEED LIMITS ON STATE HIGHWAYS ARE NOT PART OF THE TASMAN<br>DISTRICT COUNCIL SPEED LIMIT BYLAW 2004. THEY ARE SHOWN ON<br>THIS MAP FOR INFORMATION ONLY. REFER TO THE TRANSIT NEW<br>ZEALAND SPEED LIMITS BYLAW FOR SPEED LIMITS ON STATE<br>HIGHWAYS. |                                                                                                                                         |
| 8. THIS MAP IS PART OF THE TASMAN DISTRICT COUNCIL SPEED<br>LIMITS BYLAW 2004.                                                                                                                                                                             |                                                                                                                                         |
| APPROVED:                                                                                                                                                                                                                                                  |                                                                                                                                         |
|                                                                                                                                                                                                                                                            | TIVE OFFICER MAYOR<br>strict Council Tasman District Council                                                                            |
| DATE: DATE:                                                                                                                                                                                                                                                |                                                                                                                                         |