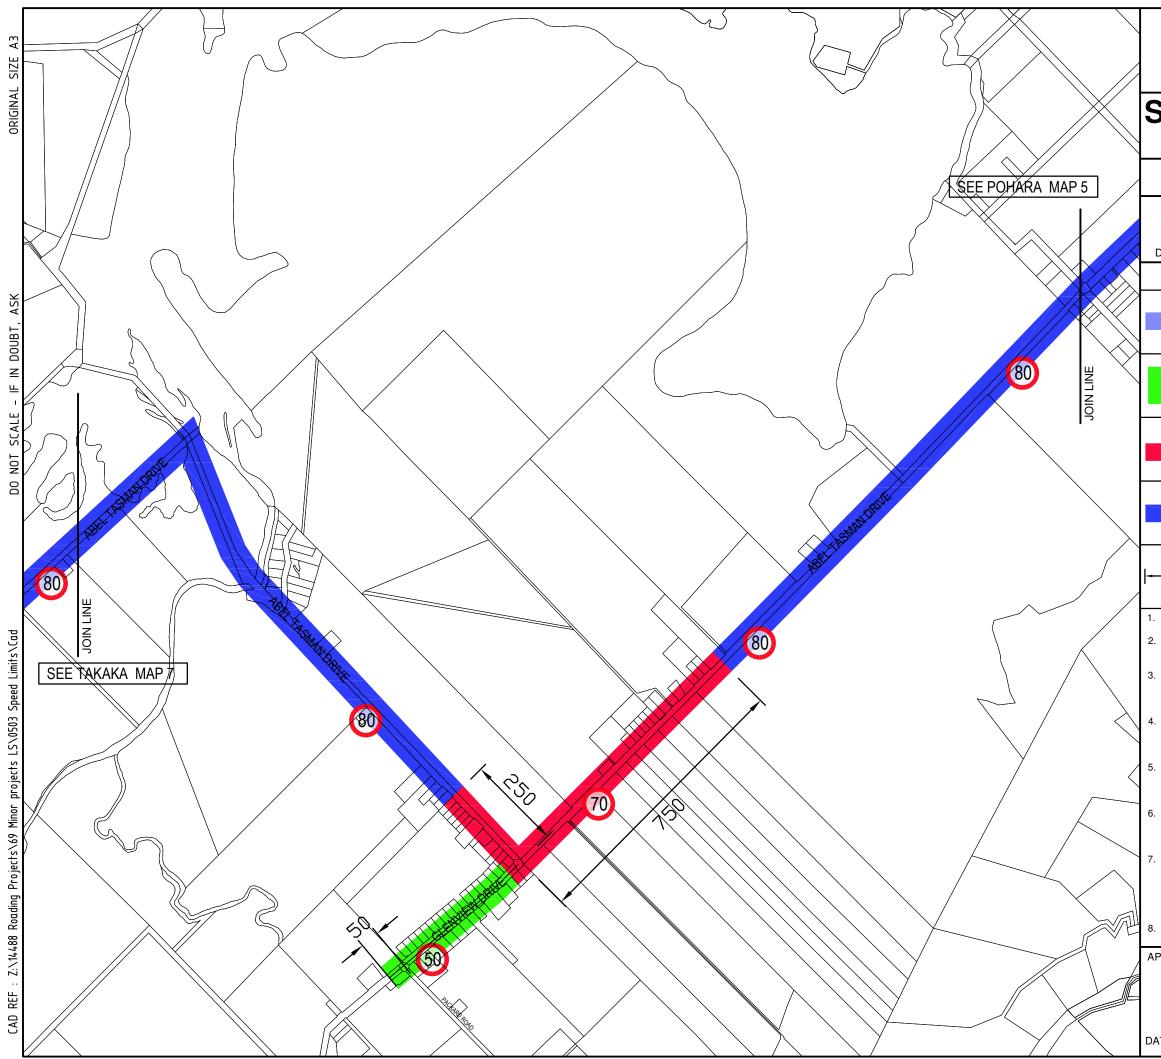

| tasman<br>district council                                                                                                                                                                                                                                 |                                                                                                                                     |
|------------------------------------------------------------------------------------------------------------------------------------------------------------------------------------------------------------------------------------------------------------|-------------------------------------------------------------------------------------------------------------------------------------|
| SPEED RESTRICTIONS                                                                                                                                                                                                                                         |                                                                                                                                     |
| EAST TAKAKA                                                                                                                                                                                                                                                |                                                                                                                                     |
|                                                                                                                                                                                                                                                            | MAP NO                                                                                                                              |
| DO NOT SCALE                                                                                                                                                                                                                                               | 6 OF 25                                                                                                                             |
| LEGEND                                                                                                                                                                                                                                                     |                                                                                                                                     |
|                                                                                                                                                                                                                                                            | OUNDARY OF AN AREA THAT HAS A SPEED<br>MIT OF 30 KM/H                                                                               |
| 50 H.                                                                                                                                                                                                                                                      | OUNDARY OF URBAN TRAFFIC AREA THAT<br>AS A SPEED LIMIT OF 50km/h, EXCEPT FOR<br>OADS OR AREAS MARKED WITH A<br>IFFERENT SPEED LIMIT |
|                                                                                                                                                                                                                                                            | OUNDARY OF AN AREA THAT HAS A SPEED<br>MIT OF 70 km/h                                                                               |
|                                                                                                                                                                                                                                                            | OUNDARY OF AN AREA THAT HAS A<br>PEED LIMIT OF 80km/h                                                                               |
|                                                                                                                                                                                                                                                            | ENGTH IN METRES OF A SPEED LIMIT, OR<br>ISTANCE FROM AN INTERSECTING ROAD OF<br>EATURE SHOWN ON THE MAP TO A SPEED<br>MIT BOUNDARY  |
| 1. SCALES GIVEN ON THIS MAP ARE APPROXIMATE.                                                                                                                                                                                                               |                                                                                                                                     |
| 2. DIMENSIONS SHOW THE BOUNDARIES OF A SPEED LIMIT FOR THE<br>PURPOSES OF THE BYLAW.                                                                                                                                                                       |                                                                                                                                     |
| 3. SPEED LIMIT BOUNDARIES THAT CROSS A ROAD DO SO AT RIGHT<br>ANGLES FROM ONE SIDE OF THE ROAD TO THE OTHER, BY THE<br>SHORTEST DISTANCE.                                                                                                                  |                                                                                                                                     |
| 4. A SPEED LIMIT BOUNDARY MARKED ALONG A ROAD IS DEEMED TO<br>RUN ALONG THE EDGE OF THE CARRIAGEWAY.                                                                                                                                                       |                                                                                                                                     |
| 5. THE SPEED LIMIT BOUNDARIES ON ROADS THAT HAVE A 30, 60, 70<br>OR 80km/h SPEED LIMIT, ARE DEEMED TO RUN ALONG THE EDGES<br>OF THE CARRIAGEWAY.                                                                                                           |                                                                                                                                     |
| <ol> <li>ALL TASMAN DISTRICT COUNCIL ROADS SHOWN ON THIS MAP<br/>OUTSIDE THE URBAN TRAFFIC AREA HAVE A SPEED LIMIT OF<br/>100km/h. (UNLESS MARKED OTHERWISE).</li> </ol>                                                                                   |                                                                                                                                     |
| 7. SPEED LIMITS ON STATE HIGHWAYS ARE NOT PART OF THE TASMAN<br>DISTRICT COUNCIL SPEED LIMIT BYLAW 2004. THEY ARE SHOWN ON<br>THIS MAP FOR INFORMATION ONLY. REFER TO THE TRANSIT NEW<br>ZEALAND SPEED LIMITS BYLAW FOR SPEED LIMITS ON STATE<br>HIGHWAYS. |                                                                                                                                     |
| 8. THIS MAP IS PART OF THE TASMAN DISTRICT COUNCIL SPEED<br>LIMITS BYLAW 2004.                                                                                                                                                                             |                                                                                                                                     |
| APPROVED:                                                                                                                                                                                                                                                  |                                                                                                                                     |
| CHIEF EXECUTIVE OFFICER MAYOR<br>Tasman District Council Tasman District Council<br>DATE: DATE:                                                                                                                                                            |                                                                                                                                     |
|                                                                                                                                                                                                                                                            |                                                                                                                                     |