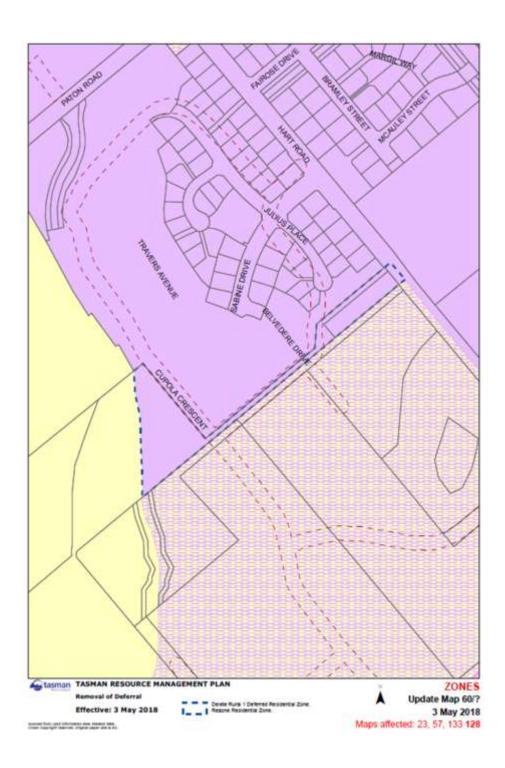

- 1.1 In accordance with Rule 17.14.2 of the Tasman Resource Management Plan (TRMP), staff recommend the removal of the 'Rural 1 deferred Residential zone' status for:
  - part of 36 Hart Road, Richmond (Lot 2 DP20243), and
  - 40 Hart Road, Richmond (Pt SEC 33 Waimea East Dist NL 7A/958).
- 1.2 The Engineering Services Manager supports the removal of the deferred zone and has confirmed by letters dated 1 March 2018 and 11 April 2018 that he is satisfied the sites have appropriate services.
- 1.3 The sites were deferred for the following services: Reticulated Water Supply.
- 1.4 For 36 Hart Road, only part of the site was zoned 'deferred Residential', with the remaining area Rural 1. The extent of the deferred Residential zone is shown in the map below.
- 1.5 Following a decision on the recommended resolution contained in this report, the TRMP Schedule 17.14A and corresponding TRMP Zone and Area maps will be updated to reflect the removal of the deferred zone status. The new zone will be Residential (Serviced). The change takes effect from the date Council makes its resolution (Schedule below).
- 1.6 The landowners have been advised by letter of the change.